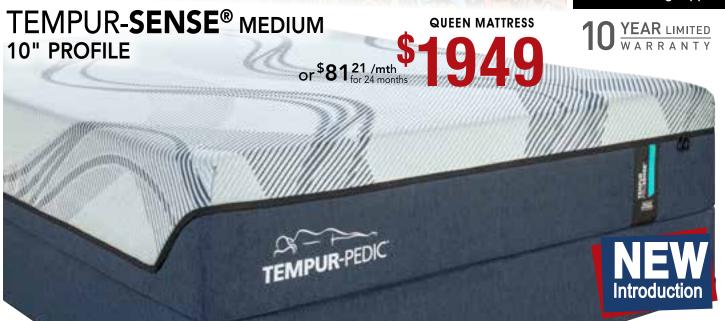

#### There's a **TEMPUR-PEDIC** for everybody

LEGENDARY COMFORT & SUPPORT

The new Tempur-Pedic® line delivers up to 10% more conforming support than the previous generation.

#### Premium Fabric Cover

Super-Stretch cover with moisture wicking fibres to draw moisture away from the body to help keep sleepers dry and comfortable.

#### Tempur® Material

Our infinitely adaptable TEMPUR® Material is engineered with an advanced cellular structure that precisely responds to your body's unique weight, shape and temperature. Tempur-Pedic® mattresses set the standard for support, pressure relief, and motion cancellation, because only Tempur-Pedic® mattresses feature our proprietary TEMPUR® Material.