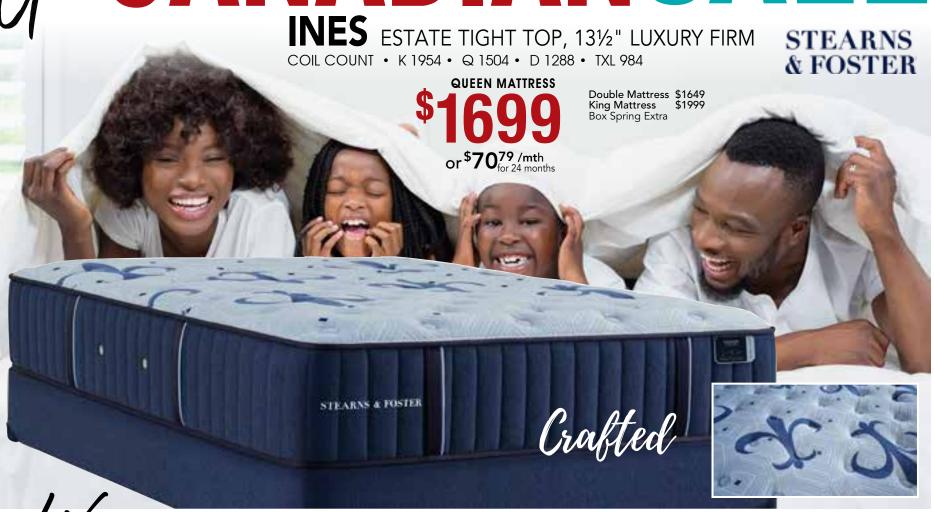

# JES ESTATE TIGHT TOP, 13½" LUXURY FIRM STEARNS

your \$5.000!\*\*\* 5

Pay using your store credit card between May 1-30, 2024 and you'll automatically be entered to win the value of your purchase up to \$5000!