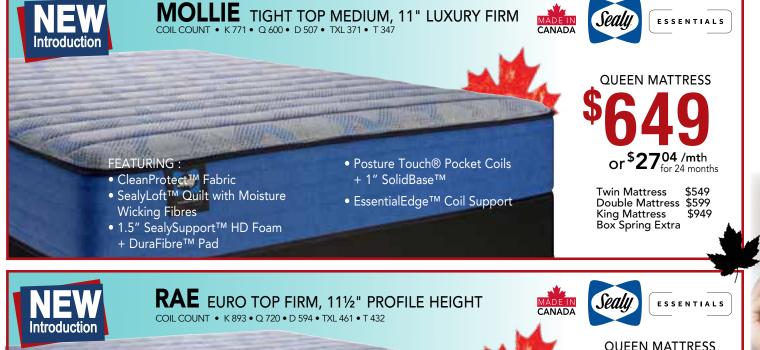

### INTEREST FREE WITH EQUAL PAYMENTS FOR 24 MONTHS\*

ON A WIDE SELECTION OF MATTRESSES ON APPROVED CREDIT\* (IF PAID IN FULL)

Posture Touch® Pocket Coils +

EssentialEdge™ Foam Support

1.25" SolidBase™

Featuring:

• CleanProtect™ Fabric

Wicking Fibres

SealyLoft™ Quilt with Moisture

• 1.25" SealySupport™ HD Foam

## Sleep well!

ESSENTIALS

Twin Mattress \$649 Double Mattress \$699

King Mattress \$1049

Box Spring Extra

Great sleep is incredibly powerful. Science is proving that it's just as important to our health and happiness as proper diet and exercise.