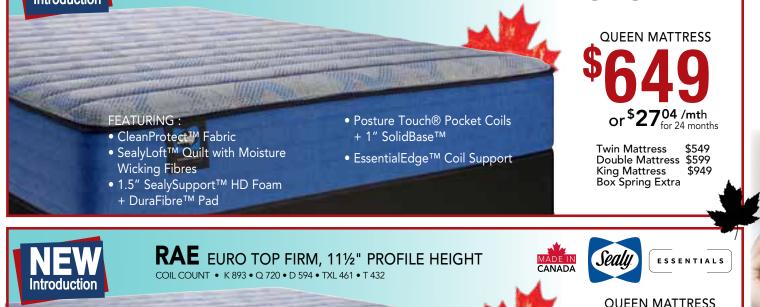

1.25" SolidBase™

MOLLIE TIGHT TOP MEDIUM, 11" LUXURY FIRM COIL COUNT • K 771 • Q 600 • D 507 • TXL 371 • T 347

7/45 or \$31 20 /mi

or \$3120 /mth for 24 months

ESSENTIALS

Twin Mattress Double Mattress King Mattress Box Spring Extra \$649 \$1049

#### Featuring:

- CleanProtect™ Fabric
- SealyLoft™ Quilt with Moisture Wicking Fibres
- 1.25" SealySupport™ HD Foam