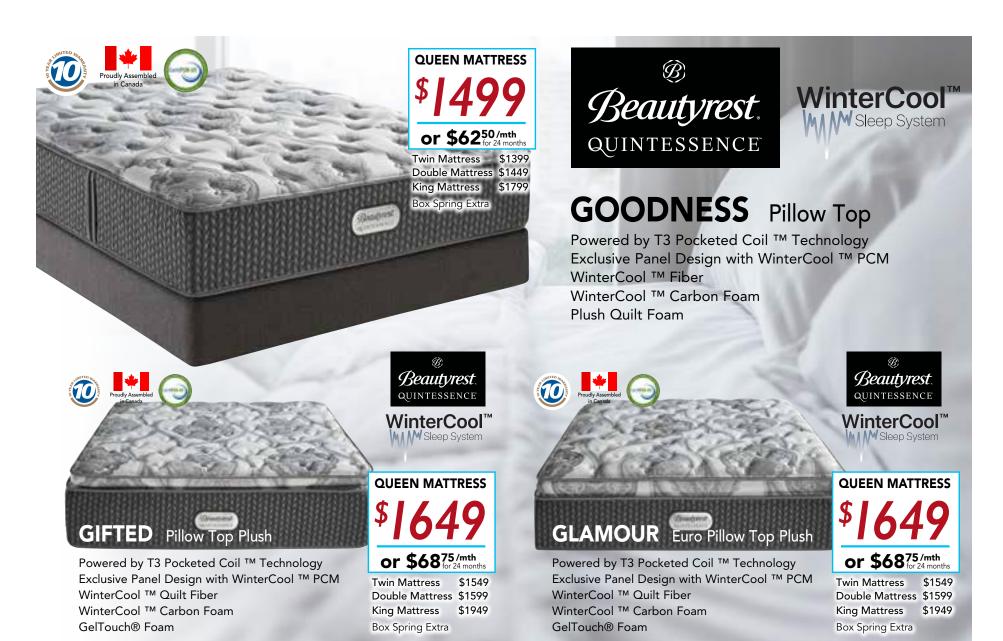

## **DRSG II** Tight Top

Antimicrobial Fibre, 1/2" AirFeel™ Medium Foam, 1/2" AirFeel™ Firm Foam, 700 Beautyrest® Pocketed Coils, High-Density Foam Encasement

Twin Mattress \$799 / Double Mattress \$849 / King Mattress \$1099

# **DRSG III** Comfort Top

Antimicrobial Fibre, 1" 1/2" AirFeel™ Medium Foam, 2" Plush Comfort Foam, 1/2" AirFeel™ Firm Foam, Gel-Infused Memory Foam, High-Density Foam Encasement

Twin Mattress \$799 / Double Mattress \$849 / King Mattress \$1099

## Beautyrest.

Beautyrest.

**DRSG IV** Pillow Top Beautyrest.

Antimicrobial/Stain-Resistant Cover, Antimicrobial Fibre, 1" AirFeel™ Medium Foam, 1/2" AirFeel™ Medium Foam, Gel-Infused Memory Foam, 1" Plush Comfort Foam, Comfort Response Latex, 900 Beautyrest® Pocketed Coils, High-Density Foam Encasement

Twin Mattress \$799 / Double Mattress \$849 / King Mattress \$1099

QUEEN MATTRESS

Box Spring Extra

or \$2500/mth

Box Spring Extra QUEEN MATTRESS

or \$2917/mth

**Box Spring Extra** QUEEN MATTRESS