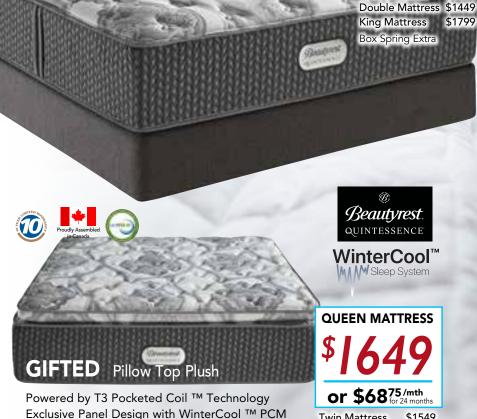

Box Spring Extra

WinterCool ™ Quilt Fiber

GelTouch® Foam

WinterCool ™ Carbon Foam

Twin Mattress

Double Mattress \$1599 King Mattress Box Spring Extra

Exclusive Panel Design with WinterCool ™ PCM WinterCool ™ Quilt Fiber WinterCool ™ Carbon Foam GelTouch® Foam

QUEEN MATTRESS

Twin Mattress Double Mattress \$1599 King Mattress \$1949

Box Spring Extra

\* O.A.C on all Furniture and Mattresses EXCLUDING CASH & CARRY ITEMS, CLEAR-OUTS, PRICE BUSTERS AND APPLIANCES. SEE STORE FOR DETAILS. Prices shown are for selected fabrics.

QUEEN MATTRESS

Twin Mattress \$1399