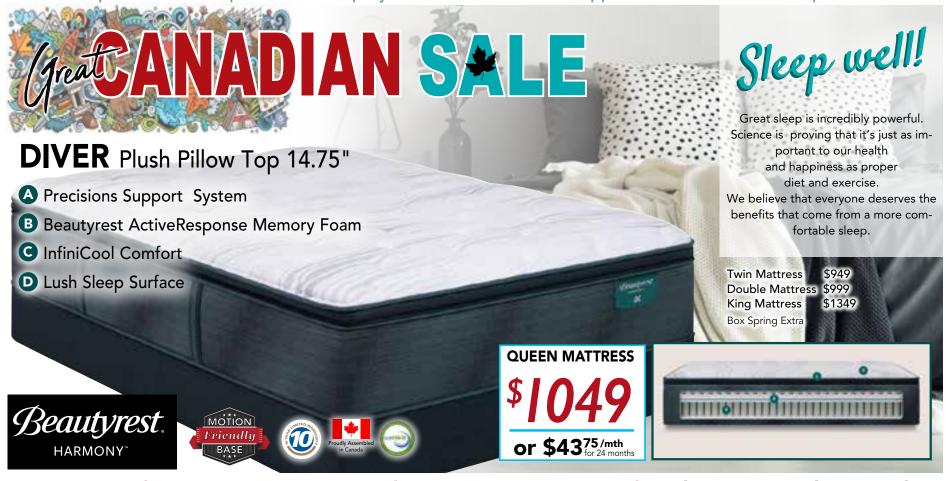

# Great ANADIAN SALE

# **DEPTHS** Extra Firm 12"

- Precisions Support System
- Beautyrest ActiveResponse Memory Foam
- InfiniCool
- Lush Sleep Surface

**QUEEN MATTRESS** 

\$899

or \$3750/mth for 24 months

Twin Mattress \$799
Double Mattress \$849
King Mattress \$1199

Box Spring Extra

Pay using your store credit card between May 1-31, 2024 and you'll automatically be entered to win the value of your purchase up to \$5000!

\*\*\*Contest is open to legal residents of Canada that are of the age of majority and the primary account holder of a Fairstone-issued Credit Card
with a participating Retailer. Enter by making a purchase using your