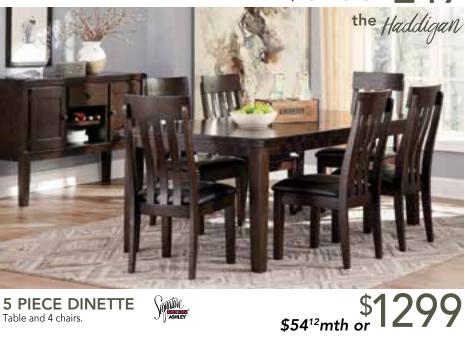

TWIN HEADBOARD \$10<sup>38</sup>mth or

QUEEN PANEL HEADBOARD Mirror \$119, 6 Drawer Dresser \$549, 5 Drawer Chest \$549, Nightstand \$299

Table and 4 chairs.

QUEEN HEADBOARD \$10<sup>38</sup>mth or

(D) Appointment