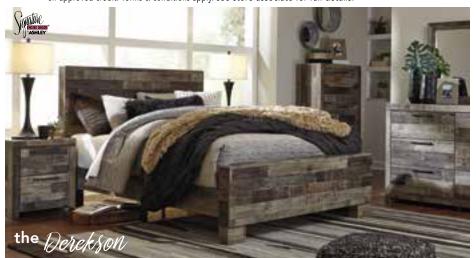

TWIN HEADBOARD \$10<sup>38</sup>mth or

QUEEN PANEL HEADBOARD Mirror \$119, 6 Drawer Dresser \$549, 5 Drawer Chest \$549, Nightstand \$299

Table and 4 chairs.

QUEEN HEADBOARD \$10<sup>38</sup>mth or

(D) Appointment