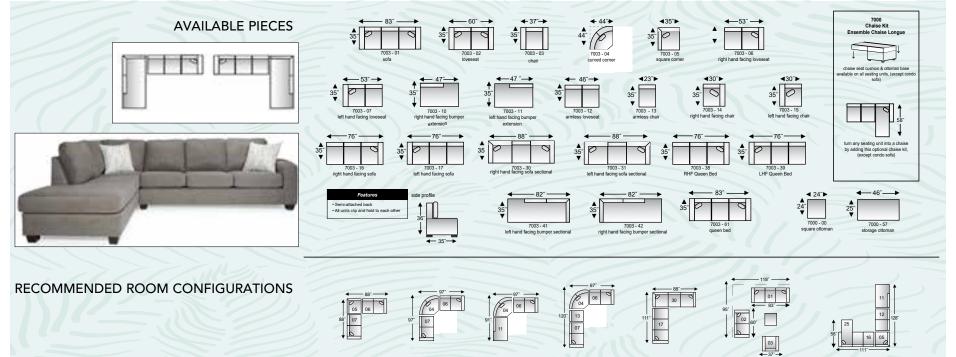

#### DESIGN YOUR OWN CONFIGURATION

1. LHF SOFA: LENGTH: 76" DEPTH: 35" HEIGHT: 36"- 7003-17 LHFS PE MIN RHF CORNER CHAISE: LENGTH: 35" DEPTH: 82" HEIGHT: 36" - 7003-42 RHFCC PE MIN

STOCK FOR IMMEDIATE SHIPPING

2. RHF CORNER CHAISE: LENGTH: 35" DEPTH: 82" HEIGHT: 36" - 7003-42 RHFCC PE MIN LHF CORNER CHAISE: LENGTH: 35" DEPTH: 82" HEIGHT: 36" - 7003-41 LHFCC PE MIN

A PALLISER Elegant Styles