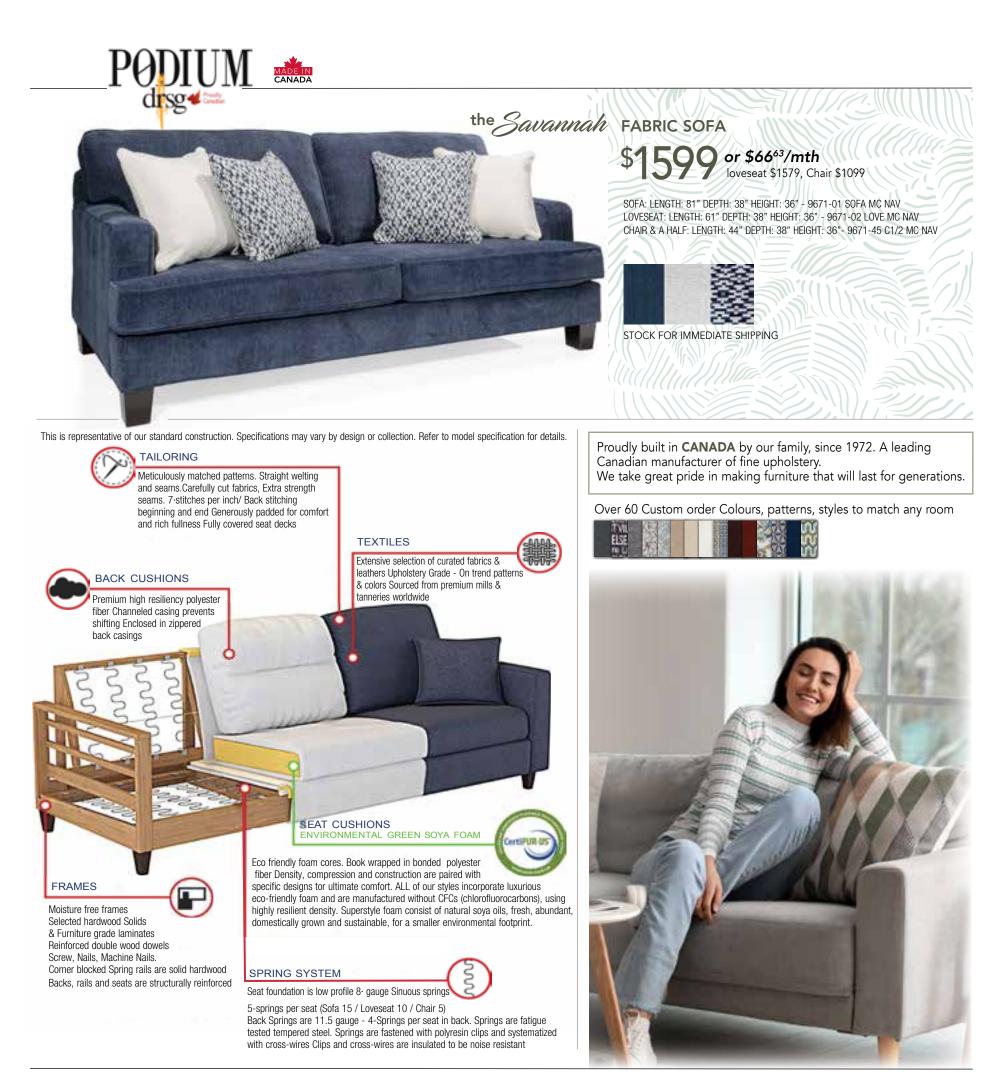

### the Dutch SOFA

\$1399 or \$58<sup>29</sup>/mth loveseat \$1379, Chair \$949

SOFA: LENGTH: 74" DEPTH: 34" HEIGHT: 35" - 9539-01 SOFA ST SAN LOVESEAT: LENGTH: 53" DEPTH: 34" HEIGHT: 35" - 9539-02 LOVE ST SAN CHAIR: LENGTH: 32" DEPTH: 34" HEIGHT: 35" - 9539-03 CHAIR ST SAN