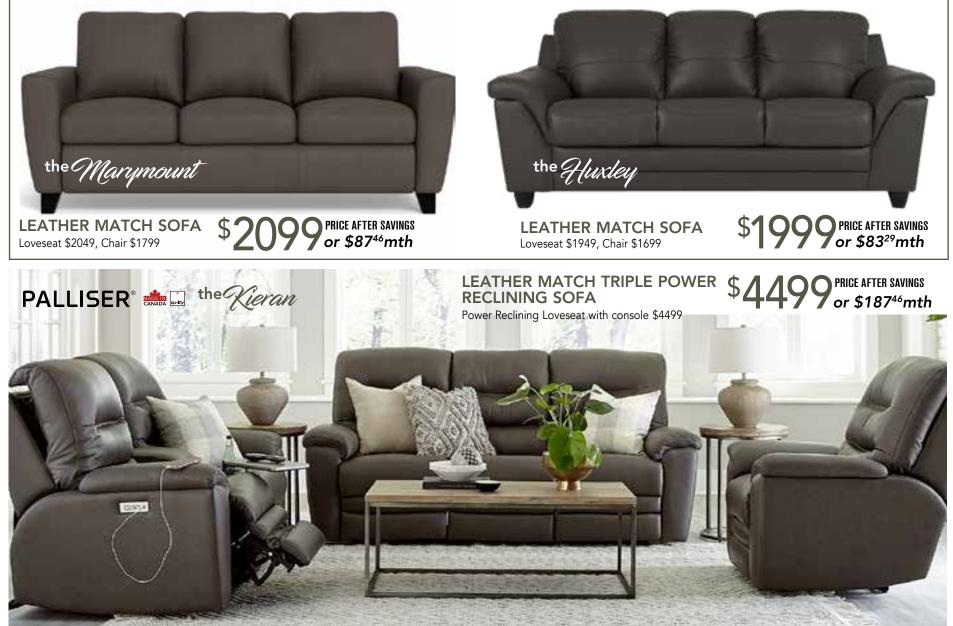

### the Dutch SOFA

\$1399 or \$58<sup>29</sup>/mth loveseat \$1379, Chair \$949

SOFA: LENGTH: 74" DEPTH: 34" HEIGHT: 35" - 9539-01 SOFA ST SAN LOVESEAT: LENGTH: 53" DEPTH: 34" HEIGHT: 35" - 9539-02 LOVE ST SAN CHAIR: LENGTH: 32" DEPTH: 34" HEIGHT: 35" - 9539-03 CHAIR ST SAN