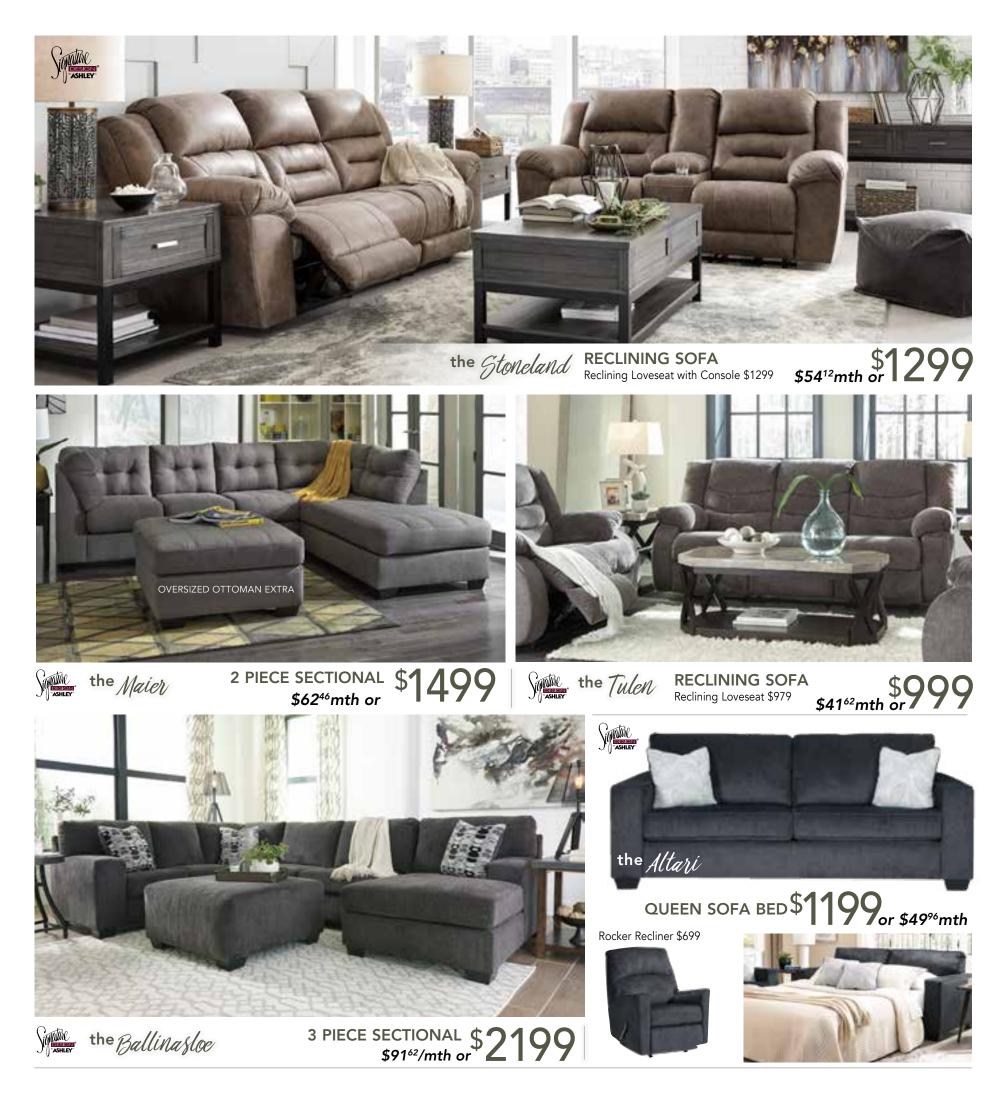

possible. Our Sleep Experts can match your sleep style (the most common position you sleep in) with a pillow that offers you all the support you need. What's more, unlike other pillow retailers, you can actually try them out on a mattress inside our stores to feel the differences for yourself.



#### SPIRIT Firm Tight Top, 10.5" Profile Height

- Serta<sup>®</sup> Support Foam
- Gel Band Support
- 825 Custom Support Coil System
- Zoned Comfort
- Pressure Relief



Twin Mattress \$649 Double Mattress \$699 King Mattress \$1049 Box Spring Extra

or \$3121/mth for 24 months

Lifestyle Base Friendly

CLEAN • SAFE • OPEN • HELPING YOU MAKE IT EASY TO SHOP WITH US CONNECT: 📻 In-Store 🜘 Online Chat 💽 Phone 🖵 Email 💼 Appointment WE ARE YOUR #1 LOCAL SOURCE FOR CANADIAN-MADE (Senta) MATTRESSES!





## **RECLINING SOFA** or \$8329mth

Reclining Loveseat \$1949 Rocker Recliner \$999

CUSTOMIZE EVERY DETAIL

Multiple colour options and different configurations available



### **INTEREST FREE WITH EQUAL PAYMENTS FOR 24 MONTHS\*** \*on approved credit. Terms & conditions apply. see store associate for full details.



**TWIN HEADBOARD** 5 Drawer Chest \$599, Mirror \$149, Dresser \$699, Nightstand \$349

TWIN HEADBOARD \$10<sup>38</sup>mth or



QUEEN PANEL HEADBOARD Mirror \$119, 6 Drawer Dresser \$549, 5 Drawer Chest \$549, Nightstand \$299

Table and 4 chairs.

QUEEN HEADBOARD \$10<sup>38</sup>mth or

(D) Appointment





Online Chat

(🖵) Email



\* On approved credit on all Furniture and Mattresses if paid in full. EXCLUDING CASH & CARRY ITEMS, CLEAR-OUTS, PRICE BUSTERS AND APPL