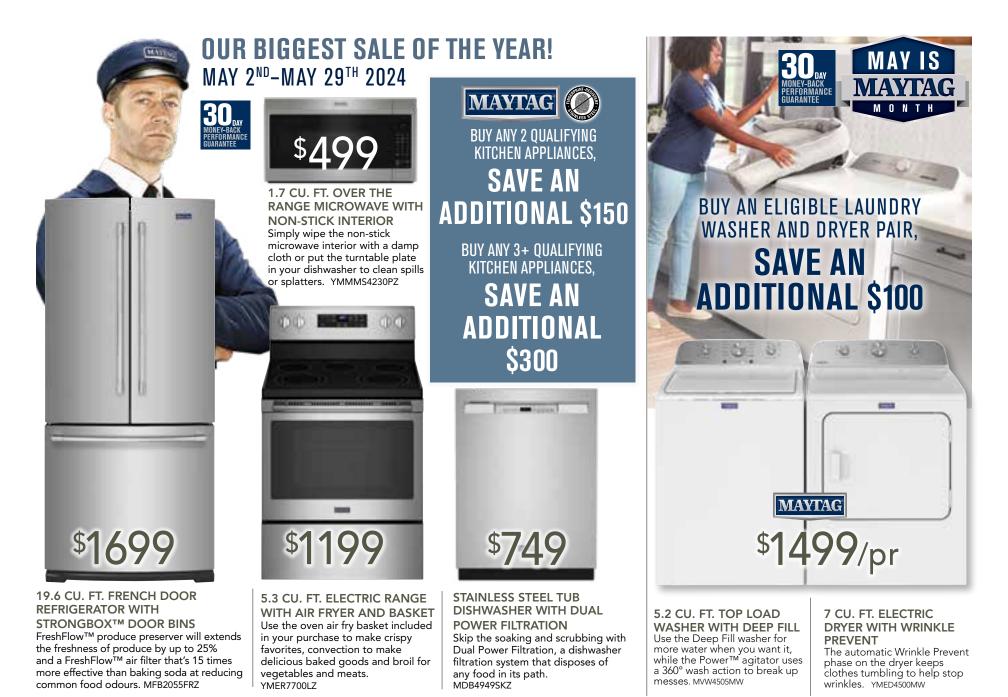

#### SPIRIT Firm Tight Top, 10.5" Profile Height

- Serta<sup>®</sup> Support Foam
- Gel Band Support
- 825 Custom Support Coil System
- Zoned Comfort
- Pressure Relief

Twin Mattress \$649 Double Mattress \$699 King Mattress \$1049 Box Spring Extra