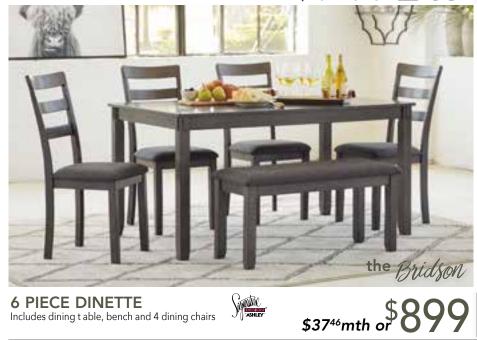

TWIN HEADBOARD \$10<sup>38</sup>mth or

QUEEN PANEL HEADBOARD Mirror \$119, 6 Drawer Dresser \$549, 5 Drawer Chest \$549, Nightstand \$299

Table and 4 chairs.

QUEEN HEADBOARD \$10<sup>38</sup>mth or

(D) Appointment