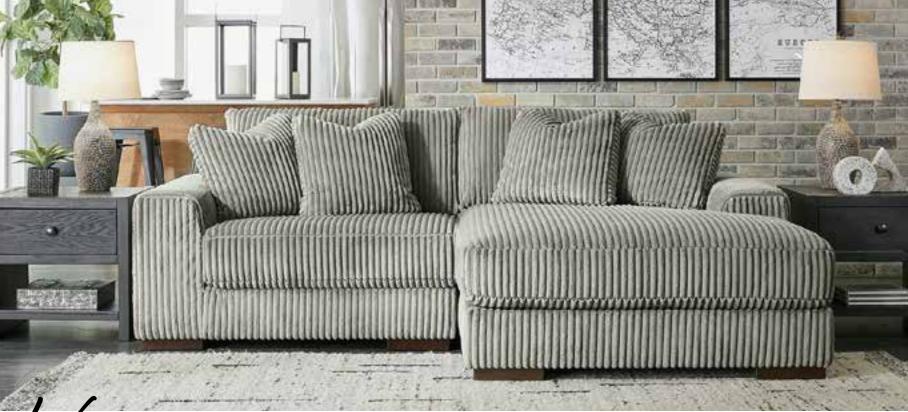

**INTEREST FREE** WITH

EQUAL PAYMENTS FOR



www.veilleuxfurniture.com







Pay using your store credit card between May 1-31, 2024 and you'll automatically be entered to win the value of your purchase up to \$5000! \*\*\*Contest is open to legal residents of Canada that are of the age of majority and the primary account holder of a

Fairstone-issued Credit Card with a participating Retailer. Enter by making a purchase using your Fairstone-issued Credit Card at a participating Retailer or by the 'no purchase' method. Winner will be selected on June 8, 2024, and the prizes will be fulfilled by July 2024. Correct answer to mathematical skill-testing question required. Contest rules at fairstone.ca/drsg-rules









## the Dutch SOFA

\$1399 or \$58<sup>29</sup>/mth loveseat \$1379, Chair \$949

SOFA: LENGTH: 74" DEPTH: 34" HEIGHT: 35" - 9539-01 SOFA ST SAN LOV