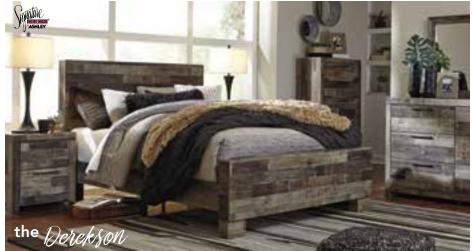

TWIN HEADBOARD \$10<sup>38</sup>mth or

QUEEN PANEL HEADBOARD Mirror \$119, 6 Drawer Dresser \$549, 5 Drawer Chest \$549, Nightstand \$299

(D) Appointment

(**D**) Email

Splatine

**5 PIECE DINETTE** 

Table and 4 chairs.