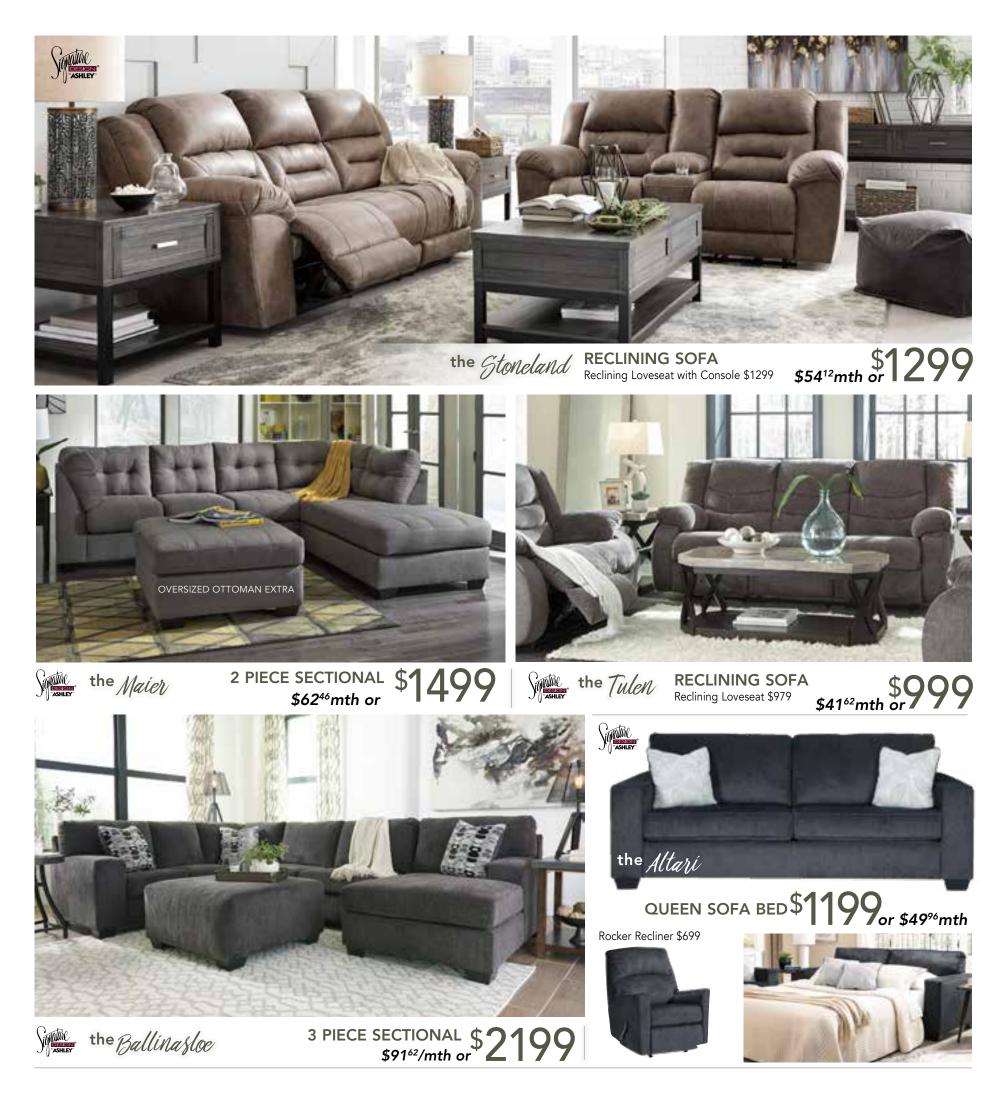

## **RECLINING SOFA** or \$8329mth

Reclining Loveseat \$1949 Rocker Recliner \$999

CUSTOMIZE EVERY DETAIL

Multiple colour options and different configurations available