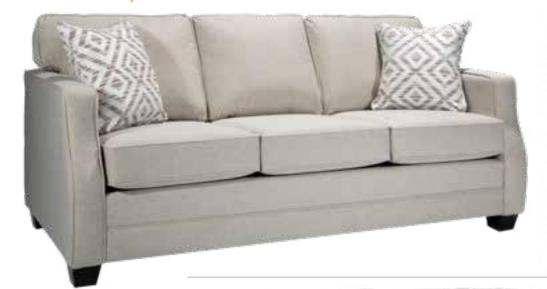

## the Dutch SOFA

\$1399 or \$58<sup>29</sup>/mth loveseat \$1379, Chair \$949

SOFA: LENGTH: 74" DEPTH: 34" HEIGHT: 35" - 9539-01 SOFA ST SAN LOVESEAT: LENGTH: 53" DEPTH: 34" HEIGHT: 35" - 9539-02 LOVE ST SAN CHAIR: LENGTH: 32" DEPTH: 34" HEIGHT: 35" - 9539-03 CHAIR ST SAN