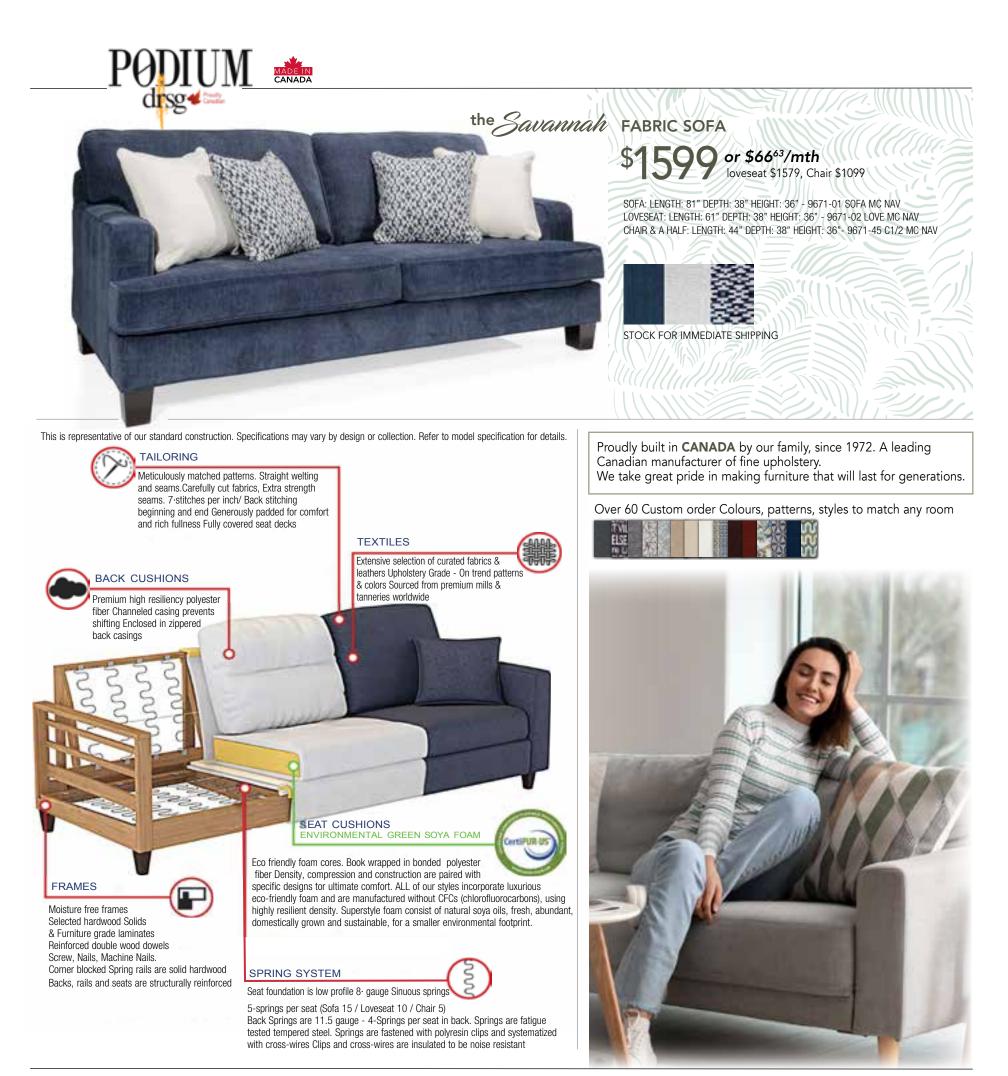

**INTEREST FREE** WITH

EQUAL PAYMENTS FOR



www.veilleuxfurniture.com







Pay using your store credit card between May 1-31, 2024 and you'll automatically be entered to win the value of your purchase up to \$5000! \*\*\*Contest is open to legal residents of Canada that are of the age of majority and the primary account holder of a

Fairstone-issued Credit Card with a participating Retailer. Enter by making a purchase using your Fairstone-issued Credit Card at a participating Retailer or by the 'no purchase' method. Winner will be selected on June 8, 2024, and the prizes will be fulfilled by July 2024. Correct answer to mathematical skill-testing question required. Contest rules at fairstone.ca/drsg-rules









## the Dutch SOFA

\$1399 or \$58<sup>29</sup>/mth loveseat \$1379, Chair \$949

SOFA: LENGTH: 74" DEPTH: 34" HEIGHT: 35" - 9539-01 SOFA ST SAN LOVESEAT: LENGTH: 53" DEPTH: 34" HEIGHT: 35" - 9539-02 LOVE ST SAN CHAIR: LENGTH: 32" DEPTH: 34" HEIGHT: 35" - 9539-03 CHAIR ST SAN



STOCK FOR IMMEDIATE SHIPPING



cozy sectional \$2899 or \$120<sup>79</sup>/mth

#### DESIGN YOUR OWN CONFIGURATION

1. LHF SOFA: LENGTH: 76" DEPTH: 35" HEIGHT: 36"- 7003-17 LHFS PE MIN RHF CORNER CHAISE: LENGTH: 35" DEPTH: 82" HEIGHT: 36" - 7003-42 RHFCC PE MIN

STOCK FOR IMMEDIATE SHIPPING

2. RHF CORNER CHAISE: LENGTH: 35" DEPTH: 82" HEIGHT: 36" - 7003-42 RHFCC PE MIN LHF CORNER CHAISE: LENGTH: 35" DEPTH: 82" HEIGHT: 36" - 7003-41 LHFCC PE MIN





A PALLISER Elegant Styles



a better sleep

We realize sle