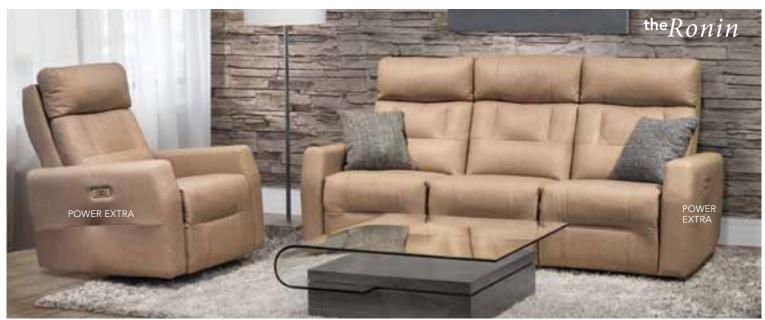

NER CHAISE: LENGTH: 35" DEPTH: 82" HEIGHT: 36" - 7003-42 RHFCC PE MIN

STOCK FOR IMMEDIATE SHIPPING

2. RHF CORNER CHAISE: LENGTH: 35" DEPTH: 82" HEIGHT: 36" - 7003-42 RHFCC PE MIN LHF CORNER CHAISE: LENGTH: 35" DEPTH: 82" HEIGHT: 36" - 7003-41 LHFCC PE MIN





A PALLISER Elegant Styles



a better sleep

We realize sleep may not come easy right now and trying to relax is a lot harder than it sounds. However, a good night's sleep can make all the difference and can make the stress of your day a lot more manageable. This in turn will help us reduce anxiety, agitation and increase patience–which is always a good thing.



# INTEREST FREE WITH EQUAL PAYMENTS FOR 24 MONTHS\*



• Warranty on: Remote, Massage, Motor and Steel Frame

WE ARE YOUR #1 LOCAL SOURCE FOR CANADIAN-MADE MATTRESSES!





## **RECLINING SOFA** or \$8329mth

Reclining Loveseat \$1949 Rocker Recliner \$999

CUSTOMIZE EVERY DETAIL

Multiple colour options and different configurations available



### **INTEREST FREE** WITH EQUAL PAYMENTS FOR 24 MONTHS\* \*on approved credit. Terms & conditions apply. see store associate for full details.



**TWIN HEADBOARD** 5 Drawer Chest \$599, Mirror \$149, Dresser \$699, Nightstand \$349

TWIN HEADBOARD \$10<sup>38</sup>mth or



QUEEN PANEL HEADBOARD Mirror \$119, 6 Drawer Dresser \$549, 5 Drawer Chest \$549, Nightstand \$299



(D) Appointment

(**D**) Email







Splatine

**5 PIECE DINETTE** 

Table and 4 chairs.



\* On approved credit on all Furniture and Mattresses if paid in full. EXCLUDING CASH & CARRY ITEMS, CLEAR-OUTS, PRICE BUSTERS AND APPLIANCES. SEE STOR