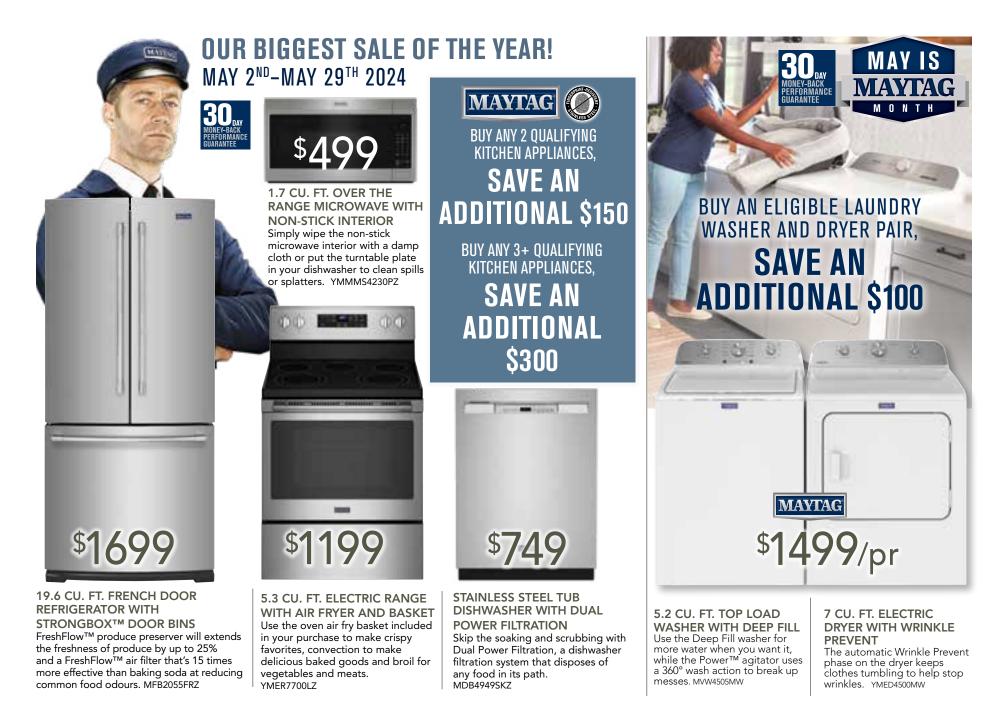

TH EQUAL PAYMENTS FOR 24 MONTHS\*



• Warranty on: Remote, Massage, Motor and Steel Frame

WE ARE YOUR #1 LOCAL SOURCE FOR CANADIAN-MADE MATTRESSES!





## **RECLINING SOFA** or \$8329mth

Reclining Loveseat \$1949 Rocker Recliner \$999

CUSTOMIZE EVERY DETAIL

Multiple colour options and different configurations available



### **INTEREST FREE** WITH EQUAL PAYMENTS FOR 24 MONTHS\* \*on approved credit. Terms & conditions apply. see store associate for full details.



**TWIN HEADBOARD** 5 Drawer Chest \$599, Mirror \$149, Dresser \$699, Nightstand \$349

TWIN HEADBOARD \$10<sup>38</sup>mth or



QUEEN PANEL HEADBOARD Mirror \$119, 6 Drawer Dresser \$549, 5 Drawer Chest \$549, Nightstand \$299



(D) Appointment

(**D**) Email







Splatine

**5 PIECE DINETTE** 

Table and 4 chairs.



\* On approved credit on all Furniture and Mattresses if paid in full. EXCLUDING CASH & CARRY ITEMS, CLEAR-OUTS, PRICE BUSTERS AND APPLIANCES. SEE STORE FOR DETAILS. Prices shown are for selected fabrics. An administration fee, taxes, & delivery charge fee may be due at time of purchase. See store for details.

An annual fee, as set out in your Account Agreement, may be charged to your account subject to certain conditions. Financing is provided by Fairstone Financial Inc. and is subject to all the terms and conditions in your Retail Credit Agreement, Disclosure Statement and the promotional plan disclosure statement (collectively the "Account Agreement"). The purchase amount and annual fees is divided by the number of months in the promotional period to arrive at equal monthly payments.