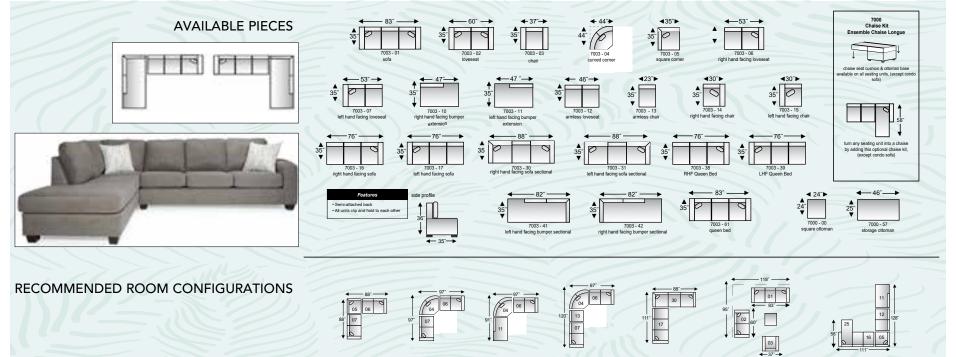

## **RECLINING SOFA** or \$8329mth

Reclining Loveseat \$1949 Rocker Recliner \$999

CUSTOMIZE EVERY DETAIL

Multiple colour options and different configurations available