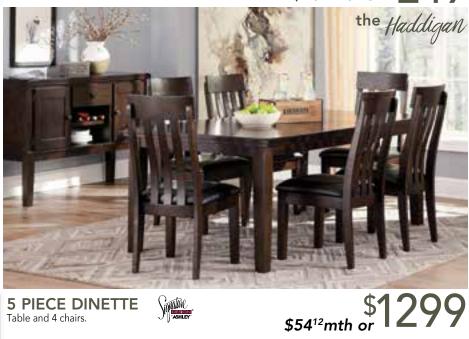

TWIN HEADBOARD \$10<sup>38</sup>mth or

QUEEN PANEL HEADBOARD Mirror \$119, 6 Drawer Dresser \$549, 5 Drawer Chest \$549, Nightstand \$299

(D) Appointment

(**D**) Email

Splatine

**5 PIECE DINETTE** 

Table and 4 chairs.