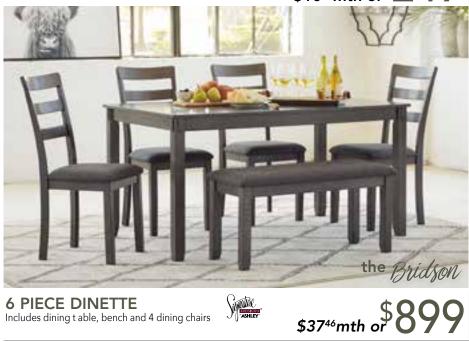

TWIN HEADBOARD \$10<sup>38</sup>mth or

QUEEN PANEL HEADBOARD Mirror \$119, 6 Drawer Dresser \$549, 5 Drawer Chest \$549, Nightstand \$299

(D) Appointment

(**D**) Email

Splatine

**5 PIECE DINETTE** 

Table and 4 chairs.