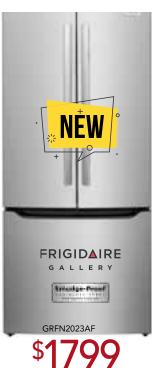

20.0 Cu. Ft. Standard-Depth French Door Refrigerator Maintains the taste and texture of even your most delicate foods. Our freshness system is packed with technologies that keep food fresh and reduce food waste, such as our cooling system, advanced crispers, and our genuine air and water filtration.