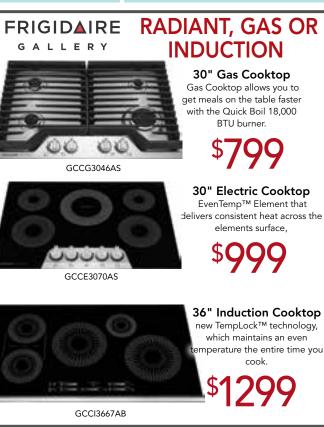

## GALLERY

Smudge-Proof

30" Rear Control Electric Range with Total Convection Features our most powerful and advanced convvection system. flexible five element cooktop includes a powerful 3,200 Watt EvenTemp.™