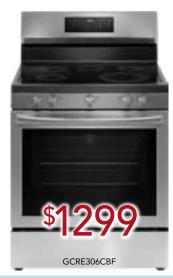

#### 30"Front Control Electric Range with Total Convection Features our most powerful and advanced convvection system, Total Convection, enabling so many cooking modes like No Preheat, Air Fry, Slow Cook, Steam Bake, Steam Roast, Air Sous Vide, Convection Roast,