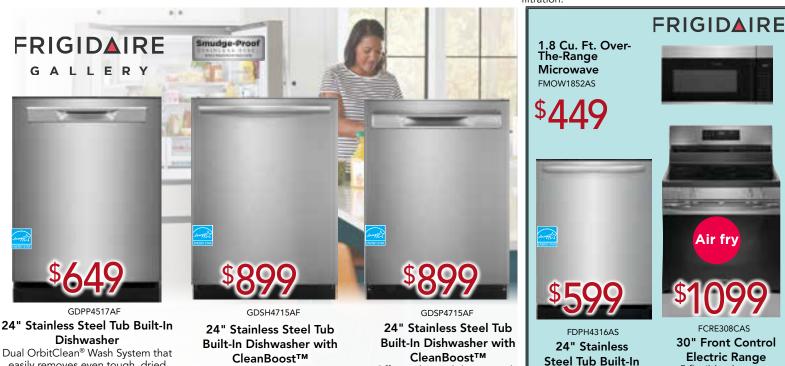

Dishwasher

Triple the cleaning

power, plus, enjoy an

enhanced dry with the

MaxBoost™ Ďry system.

width glass freezer shelves.

5 flexible elements.

Air Fry allows you to get

that same great taste and

crispy texture of deep

frying.

EvenTemp™ Cooling

easily removes even tough, dried and baked on food due to its multidirectional spray pattern and sensor technology that adjusts cleaning performance based on the soil level of the dishes. Forget the hand towel with the MaxBoost<sup>™</sup> Dry system.

### CleanBoost™

CleanBoost<sup>™</sup> Technology maximizes the power of your detergent by premixing water and detergent before it hits your dishes. Offers enhanced drying results with MaxBoost™ Dry.

Offers enhanced drying results with MaxBoost™ Dry. This quiet dishwasher (47 dBA) also offers a sanitize option, an adjustable rack, LED floor indicator light, 30-minute quick wash.

#### 30"Front Control Electric Range with Total Convection Features our most powerful and advanced convvection system, Total Convection, enabling so many cooking modes like No Preheat, Air Fry, Slow Cook, Steam Bake, Steam Roast, Air Sous Vide, Convection Roast,

#### **MICROWAVES**

1.2 cu. ft. Low-Profile Over-the-Range Microwave Replaces your undercabinet hood without sacrificing interior capacity. Sensor Cook, preset cooking options, and Sensor Reheat offer time savings so that you can put delicious meals on the table in no time.