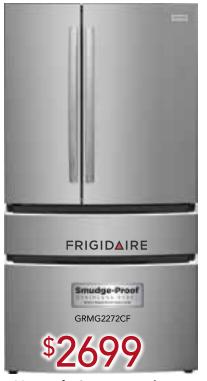

27.8 Cu. Ft. French Door Refrigerator

Offers a freshness system that maintains the taste and texture of even your most delicate foods. Our freshness system is packed with technologies that keep food fresh and reduce food waste, such as our cooling system, advanced crispers, and our genuine air and water filtration.