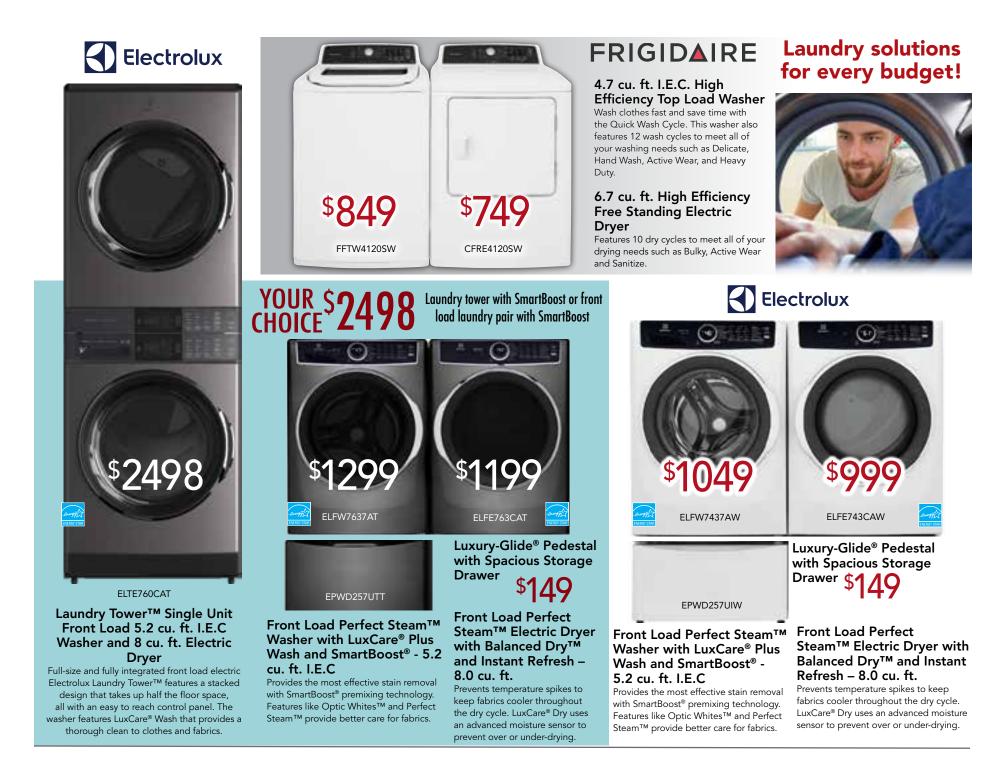

# BUY MORE SAVE MORE

Buy 2 eligible Frigidaire Gallery & Frigidaire Professional appliances, **Save an additional \$200**  Buy 3+ eligible Frigidaire Gallery & Frigidaire Professional appliances, **Save an additional \$300** 