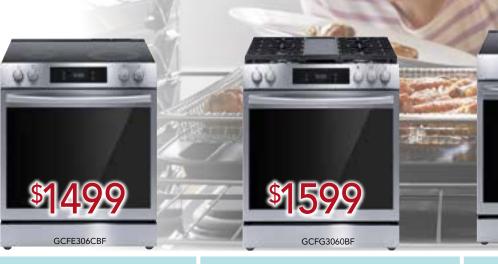

#### 30" Front Control Gas Range

with Total Convection Features our most powerful and advanced convection system, Total Convection, enabling so many cooking modes like No Preheat, Air Fry, Slow Cook, Steam Bake, Steam Roast, Air Sous Vide, Convection Roast, Convection Bake and more!.

#### 30" Front Control Induction Range with Total Convection Features our most powerful and advanced convection system, which enables over 15 cooking modes like No Preheat, Air Fry, Slow Cook, Steam Bake, Steam Roast, Air Sous Vide, Convection Roast, Convection Bake, Bread Proof and more!