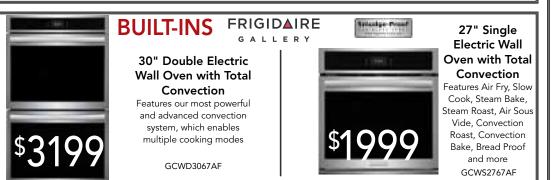

#### 30"Front Control Electric Range with Total Convection Features our most powerful and advanced convvection system, Total Convection, enabling so many cooking modes like No Preheat, Air Fry, Slow Cook, Steam Bake, Steam Roast, Air Sous Vide, Convection Roast,