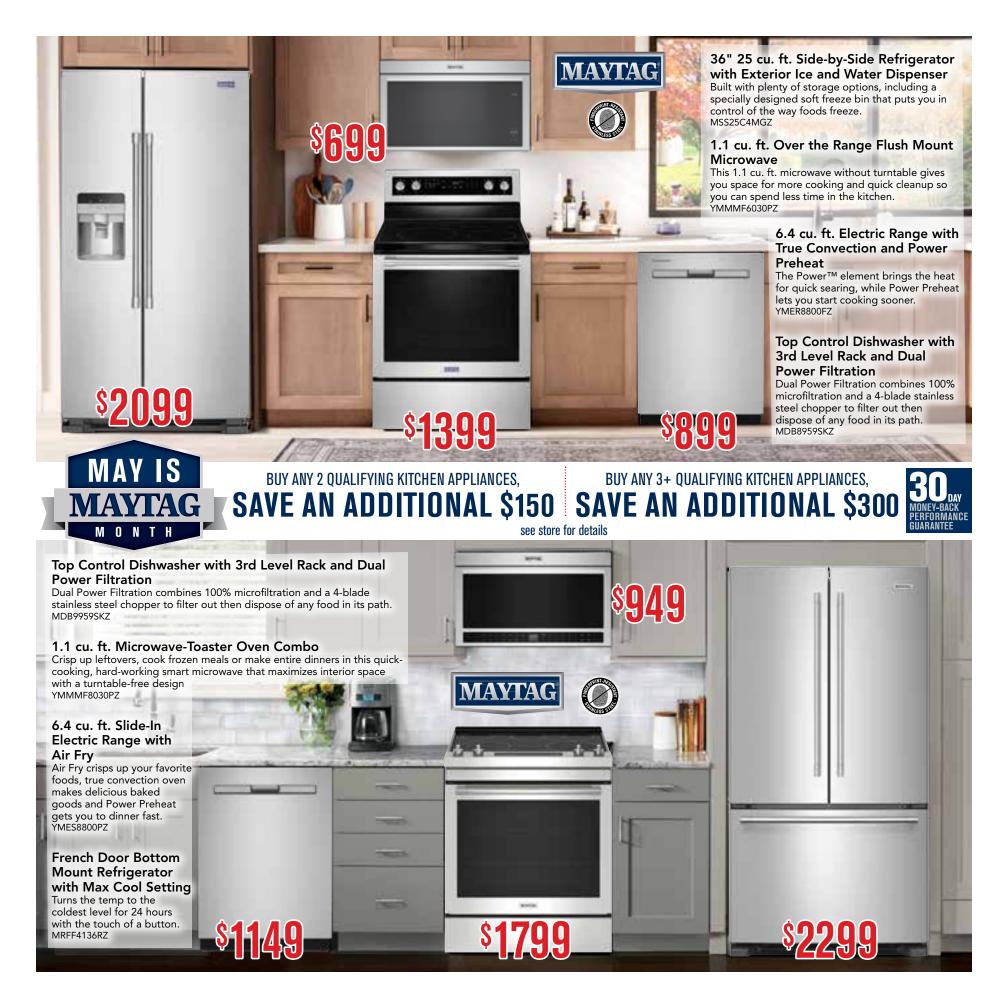

### 19.6 cu. ft. French Door Refrigerator with StrongBox™ Door Bins

There's a FreshFlow™ produce preserver that extends the freshness of produce by up to 25% and a FreshFlow™ air filter that's 15 times more effective than baking soda at reducing common food odours. MFB2055FRZ

#### 5.3 cu. ft. Electric Range with Air Fryer and Basket Use the oven air fry basket included in your purchase to make crispy

Use the oven air fry basket included in your purchase to make crispy favorites, convection to make delicious baked goods and broil for vegetables and meats. YMER7700LZ Stainless Steel Tub Dishwasher with Dual Power Filtration Skip the soaking and scrubbing with Dual Power Filtration, a dishwasher filtration system that disposes of any food in its path. MDB4949SKZ