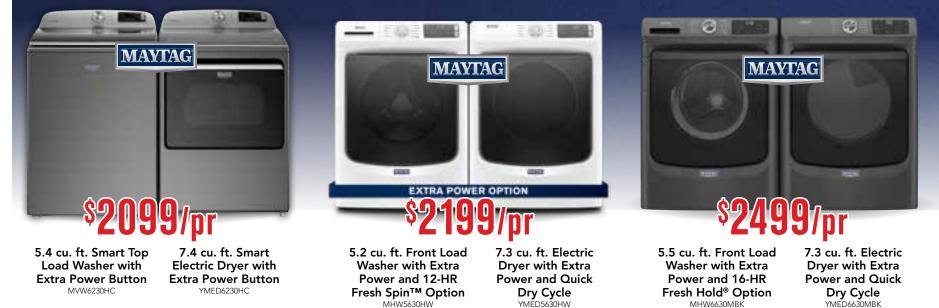

odours. MFB2055FRZ



Kange Microwave with Non-Stick Interior Simply wipe the non-stick microwave interior with a damp cloth or put the turntable plate in your dishwasher to clean spills or splatters. YMMMS4230PZ

#### 5.3 cu. ft. Electric Range with Air Fryer and Basket Use the oven air fry basket included in your purchase to make crispy

in your purchase to make crispy favorites, convection to make delicious baked goods and broil for vegetables and meats. YMER7700LZ



Dishwasher with Dual Power Filtration Skip the soaking and scrubbing with Dual Power Filtration, a dishwasher filtration system that disposes of any food in its path. MDB49495KZ







## THE FACE OF RELIABILITY

Made tough as steel, Maytag is the appliance you can count on to be strong, reliable and really good-looking.



# **KitchenAid** SPRING INTO SAVINGS

MARCH 28-MAY 29, 2024





Buy any 2 qualifying freestanding appliances SAVE AN ADDITIONAL \$200\*

Buy any 3 gualifying freestanding appliances SAVE AN ADDITIONAL \$300\*

### Buy any 4+ qualifying freestanding appliances SAVE AN ADDITIONAL \$400\*

#### 22 cu. ft. 33"Standard Depth French Door Refrigerator with Interior Dispense

One of the appealing features of this refrigerator is a slide-away split shelf that allows the front of the shelf to retract to accommodate tall items. It also has the ExtendFresh™ Temperature Management System and Produce Preserver to help maintain the taste and texture of your freshest food. KREE302ESS

#### Multifunction Over the Range Microwave with Flush Built-In Design

Combines the versatility of an air fryer, toast