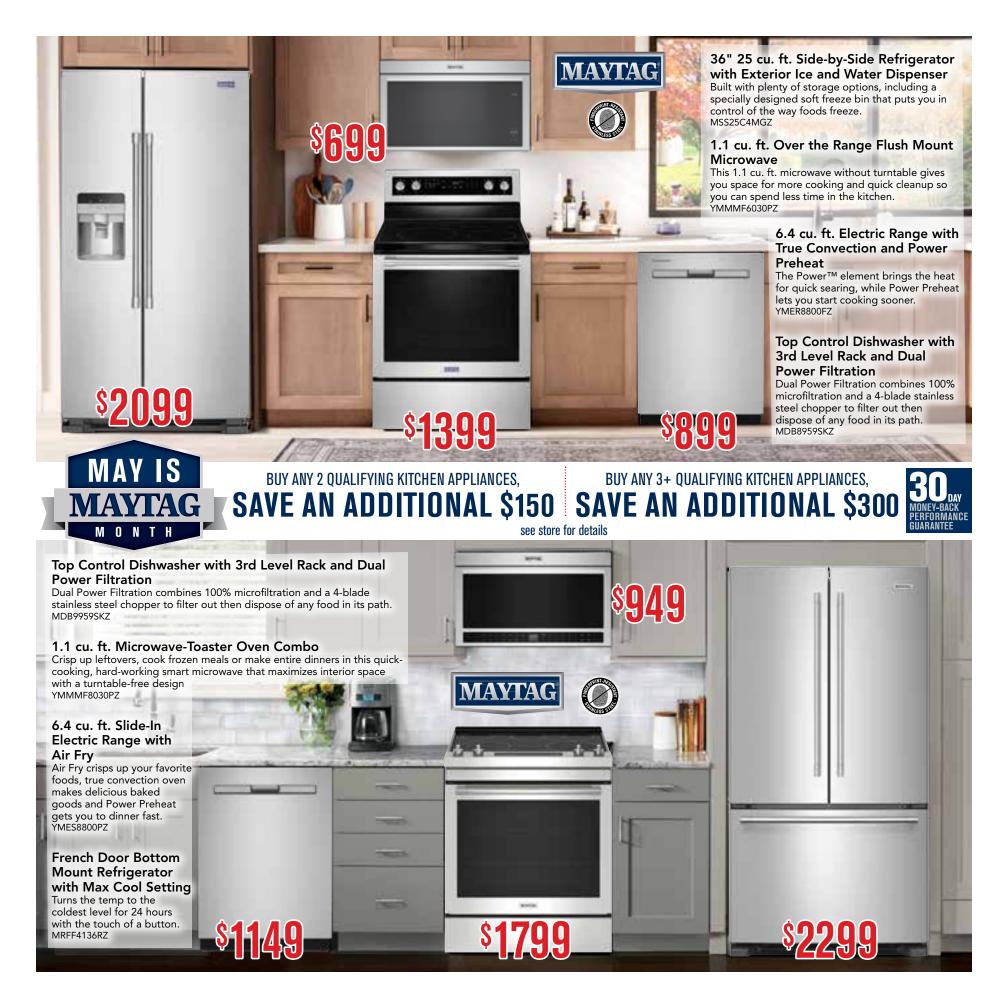

Dishwasher with Dual Power Filtration Skip the soaking and scrubbing with Dual Power Filtration, a dishwasher filtration system that disposes of any food in its path. MDB49495KZ