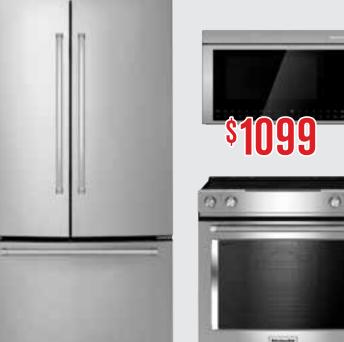

imply wipe the non-stick microwave interior with a damp cloth or put the turntable plate in your dishwasher to clean spills or splatters. YMMMS4230PZ

#### 5.3 cu. ft. Electric Range with Air Fryer and Basket Use the oven air fry basket included in your purchase to make crispy

in your purchase to make crispy favorites, convection to make delicious baked goods and broil for vegetables and meats. YMER7700LZ



Dishwasher with Dual Power Filtration Skip the soaking and scrubbing with Dual Power Filtration, a dishwasher filtration system that disposes of any food in its path. MDB49495KZ







## THE FACE OF RELIABILITY

Made tough as steel, Maytag is the appliance you can count on to be strong, reliable and really good-looking.



# **KitchenAid** SPRING INTO SAVINGS

MARCH 28-MAY 29, 2024





Buy any 2 qualifying freestanding appliances SAVE AN ADDITIONAL \$200\*

Buy any 3 gualifying freestanding appliances SAVE AN ADDITIONAL \$300\*

### Buy any 4+ qualifying freestanding appliances SAVE AN ADDITIONAL \$400\*

#### 22 cu. ft. 33"Standard Depth French Door Refrigerator with Interior Dispense

One of the appealing features of this refrigerator is a slide-away split shelf that allows the front of the shelf to retract to accommodate tall items. It also has the ExtendFresh™ Temperature Management System and Produce Preserver to help maintain the taste and texture of your freshest food. KREE302ESS

#### Multifunction Over the Range Microwave with Flush Built-In Design

Combines the versatility of an air fryer, toaster oven, convection oven, microwave and ventilation hood, all i