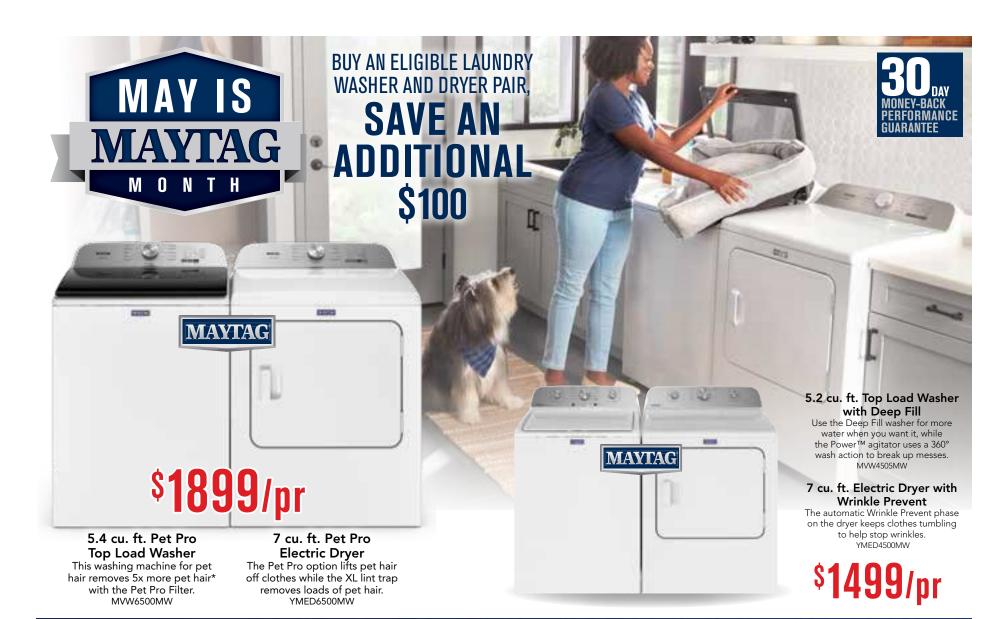

hness of produce by up to 25% and a FreshFlow<sup>™</sup> air filter that's 15 times more effective than baking soda at reducing common food odours. MFB2055FRZ



Kange Microwave with Non-Stick Interior Simply wipe the non-stick microwave interior with a damp cloth or put the turntable plate in your dishwasher to clean spills or splatters. YMMMS4230PZ

#### 5.3 cu. ft. Electric Range with Air Fryer and Basket Use the oven air fry basket included in your purchase to make crispy

in your purchase to make crispy favorites, convection to make delicious baked goods and broil for vegetables and meats. YMER7700LZ



Dishwasher with Dual Power Filtration Skip the soaking and scrubbing with Dual Power Filtration, a dishwasher filtration system that disposes of any food in its path. MDB49495KZ







## THE FACE OF RELIABILITY

Made tough as steel, Maytag is the appliance you can count on to be strong, reliable and really good-looking.



# **KitchenAid** SPRING INTO SAVINGS

MARCH 28-MAY 29, 2024





Buy any 2 qualifying freestanding appliances SAVE AN ADDITIONAL \$200\*

Buy any 3 gualifying freestanding appliances SAVE AN ADDITIONAL \$300\*

### Buy any 4+ qualifying freestanding appliances SAVE AN ADDITIONAL \$400\*

#### 22 cu. ft. 33"Standard Depth French Door Refrigerator with Interior Dispense

One of the appealing features of this refrigerator is a slide-away split shelf that allows the front of the shelf to retract to accommodate tall items. It also has the ExtendFresh™ Temperature Management System and Produce Preserver to help maintain the taste and texture of your fresh