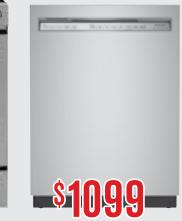

#### 39 dBA Dishwasher in PrintShield™ Finish with 3rd Level Utensil Rack

ProWash<sup>™</sup> Cycle uses sensors to measure soil levels throughout the cycle and adapts wash time and water temperature as needed for tough messes or lighter loads, because no two meals or the dishes that result are exactly the same. KDFE204KPS