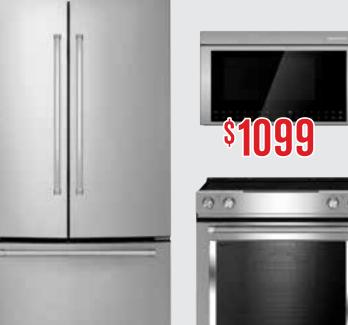

### 22 cu. ft. 33"Standard Depth French Door Refrigerator with Interior Dispense

One of the appealing features of this refrigerator is a slide-away split shelf that allows the front of the shelf to retract to accommodate tall items. It also has the ExtendFresh™ Temperature Management System and Produce Preserver to help maintain the taste and texture of your freshest food. KRFF302ESS

#### Multifunction Over the Range Microwave with Flush Built-In Design

Combines the versatility of an air fryer, toaster oven, convection oven, microwave and ventilation hood, all in one space-saving appliance designed for flush installation.

### **5 Element Electric Convection Front Control Range**

Produces flawless cooking results with Even-Heat<sup>™</sup> True Convection. The unique bow-tie design and convection fan ensure the inside of the entire oven is heated to, and stays at, the perfect temperature. YKSFG700ESS