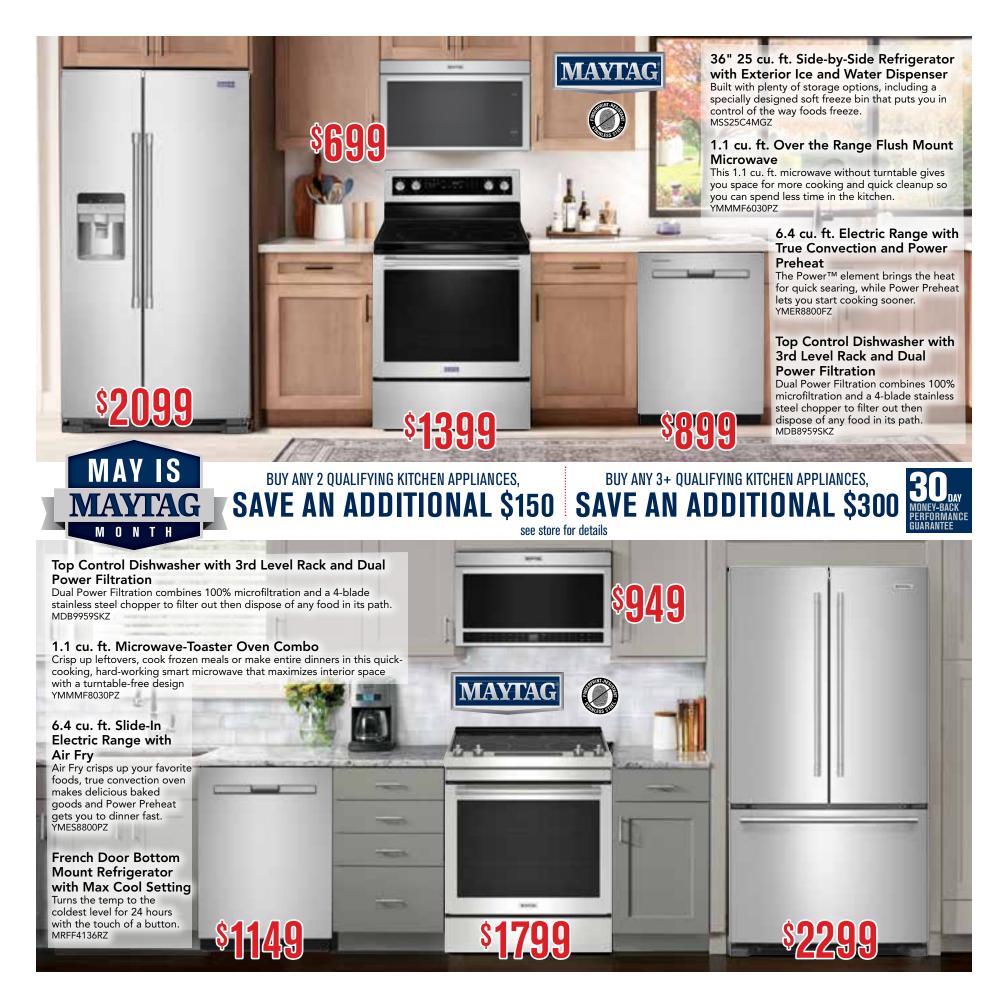

**Stainless Steel Tub** Dishwasher with Dual **Power Filtration** Skip the soaking and scrubbing with Dual Power Filtration, a dishwasher filtration system that disposes of any food in its path. MDB4949SKZ

### THE FACE OF RELIABILITY

Made tough as steel, Maytag is the appliance you can count on to be strong, reliable and really good-looking.