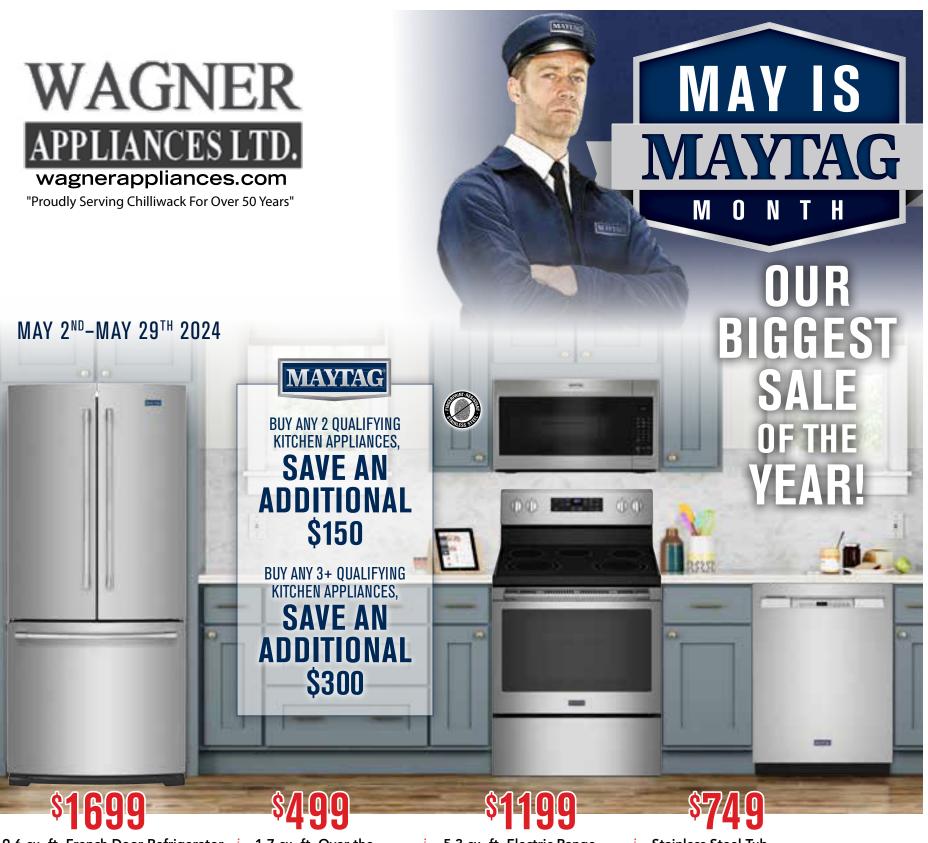

### 19.6 cu. ft. French Door Refrigerator with StrongBox<sup>™</sup> Door Bins

There's a FreshFlow™ produce preserver that extends the freshness of produce by up to 25% and a FreshFlow™ air filter that's 15 times more effective than baking soda at reducing common food odours. MFB2055FRZ

### 1.7 cu. ft. Over the **Range Microwave with** Non-Stick Interior Simply wipe the non-stick

microwave interior with a damp cloth or put the turntable plate in your dishwasher to clean spills or splatters. YMMMS4230PZ

## 5.3 cu. ft. Electric Range

with Air Fryer and Basket Use the oven air fry basket included in your purchase to make crispy favorites, convection to make delicious baked goods and broil for vegetables and meats. YMER7700LZ

**Stainless Steel Tub** Dishwasher with Dual **Power Filtration** Skip the soaking and scrubbing with Dual Power Filtration, a dishwasher filtration system that disposes of any food in its path. MDB4949SKZ

### THE FACE OF RELIABILITY

Made tough as steel, Maytag is the appliance you can count on to be strong, reliable and really good-looking.