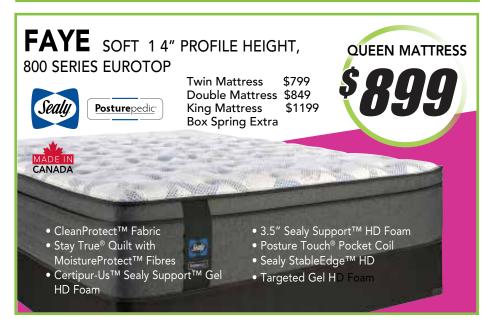

Posture Touch® Pocket Coils +

• EssentialEdge™ Foam Support

1.25" SolidBase™

ON A WIDE SELECTION OF MATTRESSES ON APPROVED CREDIT\* (IF PAID IN FULL)

• CleanProtect™ Fabric

Wicking Fibres

SealyLoft™ Quilt with Moisture

• 1.25" SealySupport™ HD Foam