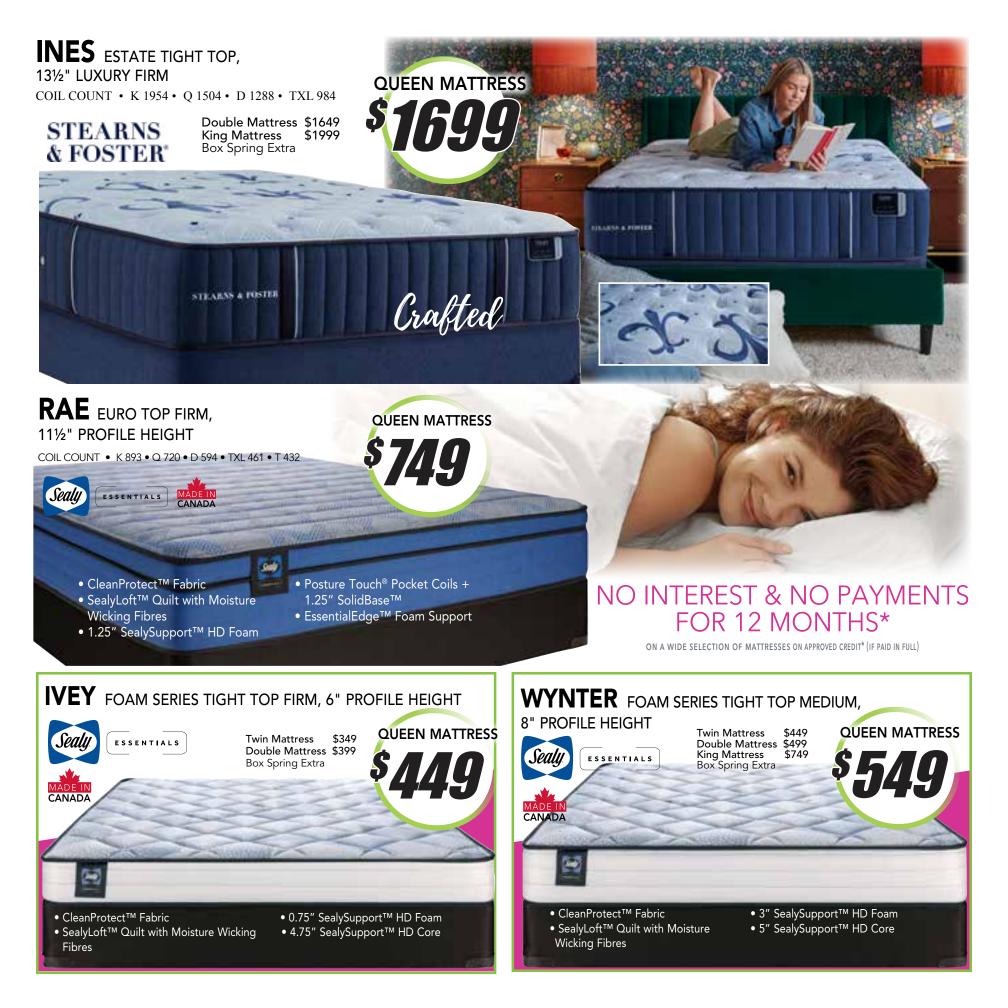

## celebrating 30 years

A Blissful deep sleep



## **MAPLE LEAF** EUROTOP 13.5" PROFILE HEIGHT, 950 HD POCKET COILS

- CertiPUR-US<sup>®</sup> Certified SealySupport<sup>™</sup> HD Foam
- PostureTech<sup>™</sup> Coil
- SolidEdge<sup>™</sup>
- Targeted Nano Support Coils
- SealyLoft™ Quilt with Moisture Wicking Fibres



Twin Mattress\$699Double Mattress\$749King Mattress\$1099Box Spring Extra

# NO INTEREST & NO PAYMENTS FOR 12 MONTHS\*





# MPUR-PEDIC

### There's a **TEMPUR-PEDIC**<sup>°</sup> for everybody



\*O.A.C on all Mattresses if paid in full. EXCLUDING CASH & CARRY ITEMS, CLEAR-OUTS, PRICE BUSTERS AND APPLIANCES. SEE STORE FOR DETAILS. Prices shown are for selected fabrics. An administration fee, taxes, & delivery charge fee may be due at time of purchase. See store for details

\*On approved credit. A \$21 annual membership fee may be charged to your Account subject to certain conditions. Financing provided by Fairstone Financial Inc. and is subject to all the terms and conditions in your cardholder agreement and the credit promotional plan disclosure statement (collectively the "Account Agreement"). Finance charges will accrue on the purchase from the beginning of the credit promotional period of the No Inter