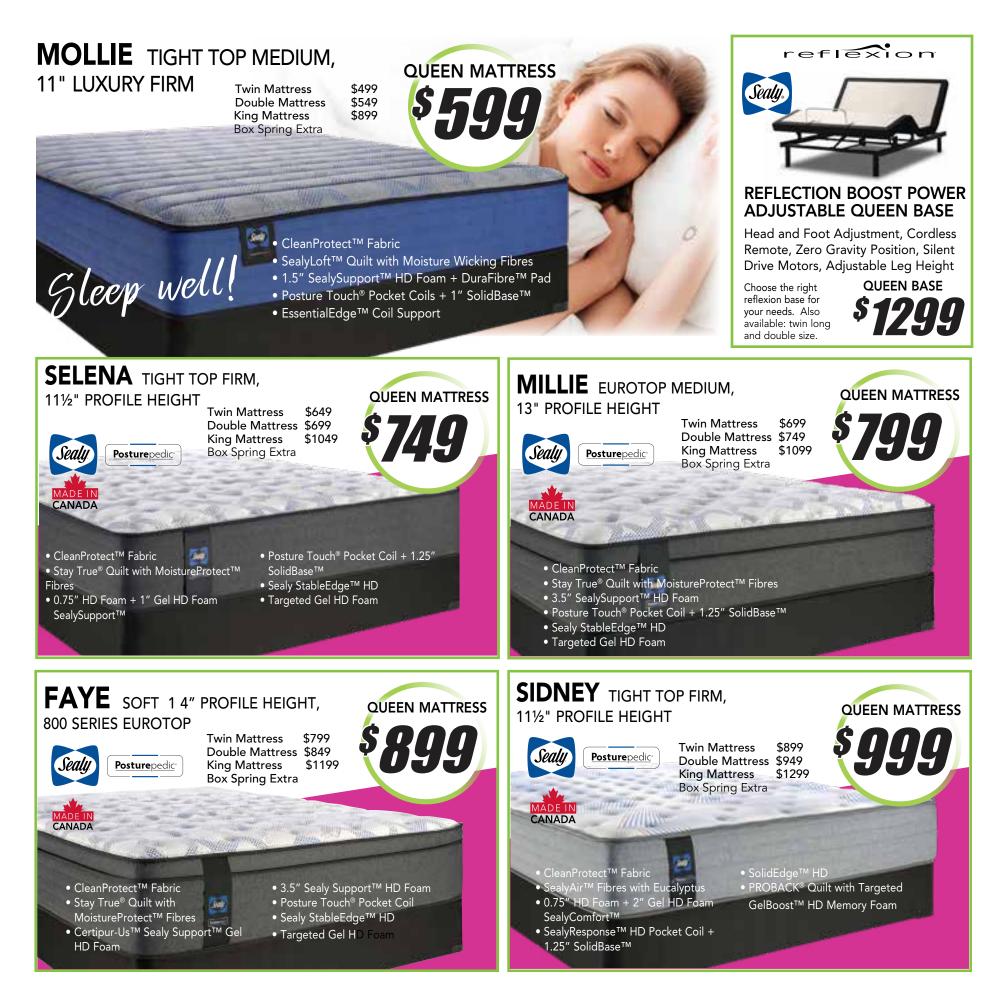

## celebrating 30 years

A Blissful deep sleep



## **MAPLE LEAF** EUROTOP 13.5" PROFILE HEIGHT, 950 HD POCKET COILS

- CertiPUR-US<sup>®</sup> Certified SealySupport<sup>™</sup> HD Foam
- PostureTech<sup>™</sup> Coil
- SolidEdge<sup>™</sup>
- Targeted Nano Support Coils
- SealyLoft™ Quilt with Moisture Wicking Fibres



Twin Mattress\$699Double Mattress\$749King Mattress\$1099Box Spring Extra

# NO INTEREST & NO PAYMENTS FOR 12 MONTHS\*





# MPUR-PEDIC

### There's a **TEMPUR-PEDIC**<sup>°</sup> for everybody



\*O.A.C on all Mattresses if paid in full. EXCLUDING CASH & CARRY ITEMS, CLEAR-OUTS, PRICE BUSTERS AND APPLIANCES. SEE STORE FOR DETAILS. Prices shown are for selected fabrics. An administration fee, taxes, & delivery charge fee may be due at time of purchase. See store for details

\*On approved credit. A \$21 annual membership fee may be charged to your Account subject to certain conditions. Financing provided by Fairstone Financial Inc. and is subject to all the terms and conditions in your cardholder agreement and the credit promotional plan disclosure statement (collectively the "Account Agreement"). Finance charges will accrue on the purchase from the beginning of the credit promotional period of the No Int