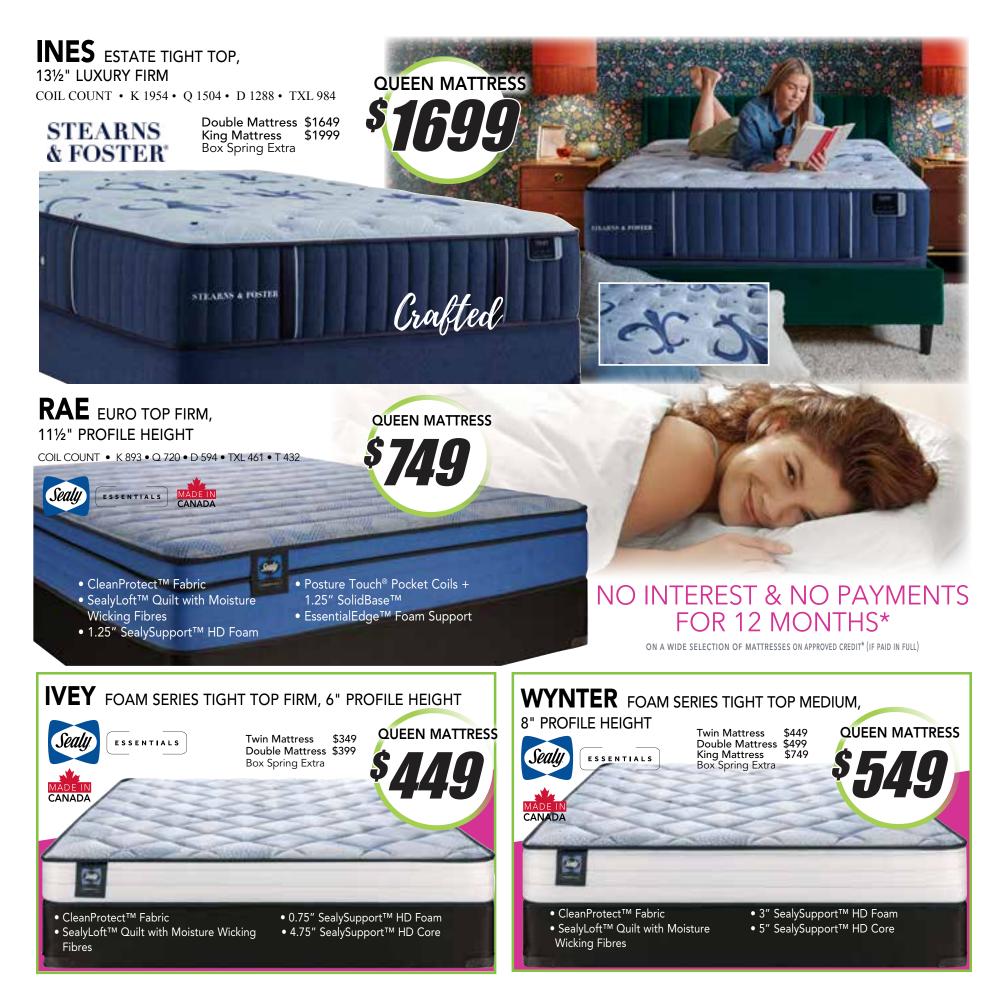

#### www.countrycornerfurniture.com

A Blissful deep sleep



### **MAPLE LEAF** EUROTOP 13.5" PROFILE HEIGHT, 950 HD POCKET COILS

- CertiPUR-US<sup>®</sup> Certified SealySupport™ HD Foam
- PostureTech<sup>™</sup> Coil
- SolidEdge<sup>™</sup>
- Targeted Nano Support Coils
- SealyLoft™ Quilt with Moisture Wicking Fibres



Twin Mattress\$699Double Mattress\$749King Mattress\$1099Box Spring Extra\$1099

## NO INTEREST & NO PAYMENTS FOR 12 MONTHS\*





# **TEMPUR-**PEDIC

## There's a **TEMPUR-PEDIC**<sup>®</sup> for everybody



\*O.A.C on all Mattresses if paid in full. EXCLUDING CASH & CARRY ITEMS, CLEAR-OUTS, PRICE BUSTERS AND APPLIANCES. SEE STORE FOR DETAILS. Prices shown are for selected fabrics. An administration fee, taxes, & delivery charge fee may be due at time of purchase. See store for details

\*On approved credit. A \$21 annual membership fee may be charged to your Account subject to certain conditions. Financing provided by Fairstone Financial Inc. and is subject to all the terms and conditions in your cardholder agreement and the credit promotional plan disclosure statement (collectively the "Account Agreement"). Finance charges will accrue on the purchase from the beginning of the credit promotional period of the No