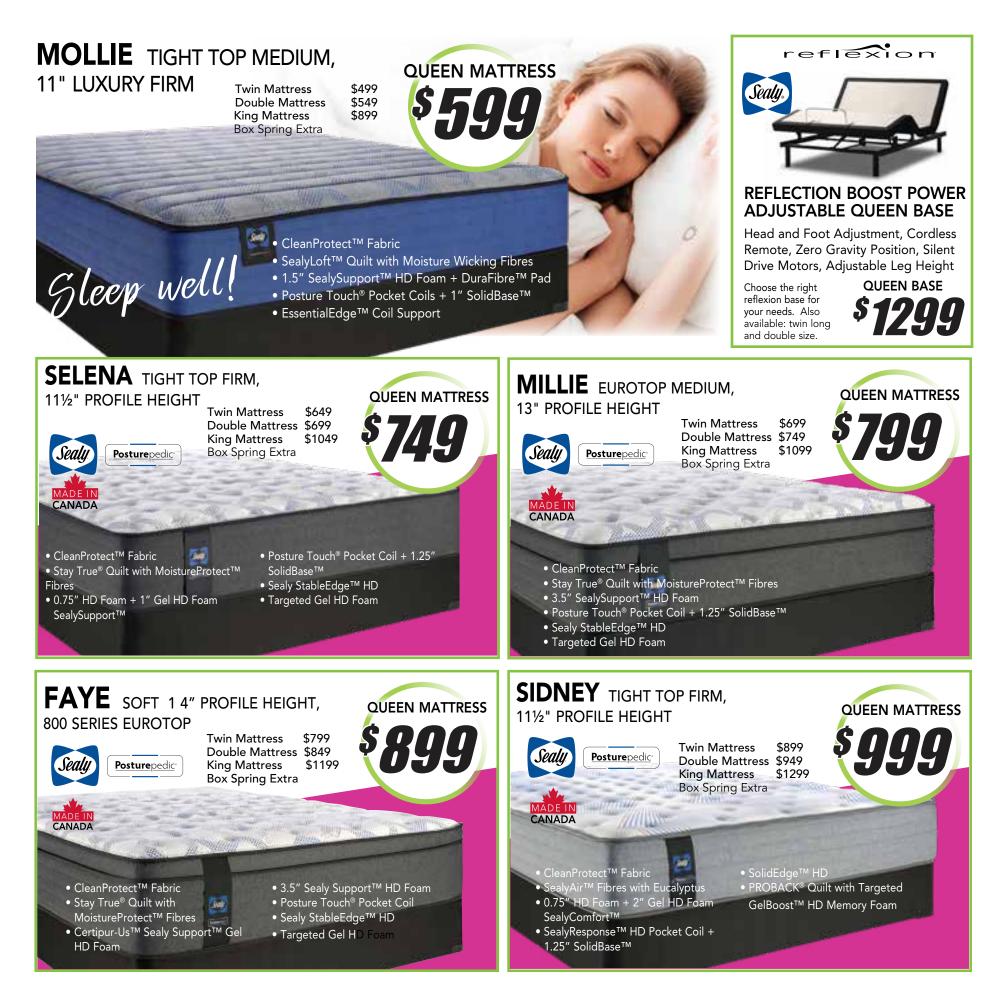

#### www.countrycornerfurniture.com

A Blissful deep sleep



### **MAPLE LEAF** EUROTOP 13.5" PROFILE HEIGHT, 950 HD POCKET COILS

- CertiPUR-US<sup>®</sup> Certified SealySupport™ HD Foam
- PostureTech<sup>™</sup> Coil
- SolidEdge<sup>™</sup>
- Targeted Nano Support Coils
- SealyLoft™ Quilt with Moisture Wicking Fibres



Twin Mattress\$699Double Mattress\$749King Mattress\$1099Box Spring Extra\$1099

## NO INTEREST & NO PAYMENTS FOR 12 MONTHS\*





# **TEMPUR-**PEDIC

## There's a **TEMPUR-PEDIC**<sup>®</sup> for everybody



\*O.A.C on all Mattresses if paid in full. EXCLUDING CASH & CARRY ITEMS, CLEAR-OUTS, PRICE BUSTERS AND APPLIANCES. SEE STORE FOR DETAILS. Prices shown are for selected fabrics. An administration fee, taxes, & delivery charge fee may be due at time of purchase. See store for details

\*On approved credit. A \$21 annual membership fee may be charged to your Account subject to certain conditions. Financing provided by Fairstone Financial Inc. and is subject to all the terms and conditions in your cardholder agreement and the credit promotional plan disclosure statement (collectively the "Account Agreement"). Finance charges will accrue on the purchase from the beginning of the credit promotional period of the N