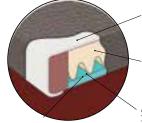

POWER <u>EXTR</u>A Bonded Fibre Wrap What you feel first is the gentle cushion of Bonded Fibre. It's the layer closest to you and provides an ultra soft touch surface.

#### ComfortWave Core

Experience the comfort of coils, without the coils. The innovative undulating waves form a perfect spring-like base providing the most comfort and support where you sit.

#### Stabilizing Foam

The final layer is the firmest, and creates a strong and uniform base. The other softer layers are stabilized by this firm underlying structure and preserves the cushion's shape. Incredible Choice