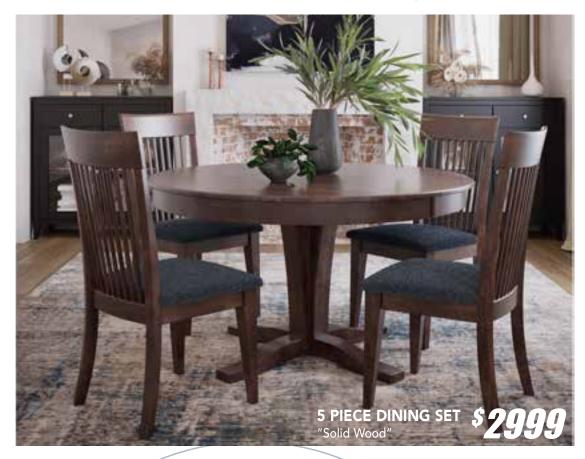

WE ARE YOUR #1 LOCAL SOURCE FOR CANADIAN-MADE 🦗 MATTRESSES!

Podium is a perfect mix of components sourced locally and globally. This collection offers multiple customization options to create a dining set that meets your tastes and needs. The endless possibilities offered by Podium will be sure to please the designer in you! You can easily create a set suitable to your space and lifestyle, thanks to our wide selection of tables, chairs, stools, and buffets in different sizes and styles.

#### DESIGNED FOR YOU AND YOUR BUDGET

Podium is a collection of dining room furniture proudly made in Canada. Custom manufactured items carefully assembled and finished by artisans devoted to wood crafting - part of a vision that has lived on for 40 years. We believe in offering quality,style and durability at an affordable price.