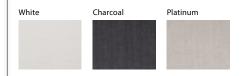

### **CUSTOM PROGRAM FABRIC**

We offer three custom fabrics for you to personalize your sets with. The Ellesmere comes with White; the Stella comes with Platinum as stock fabrics, but you can customize any of these fabrics with any of the sets.