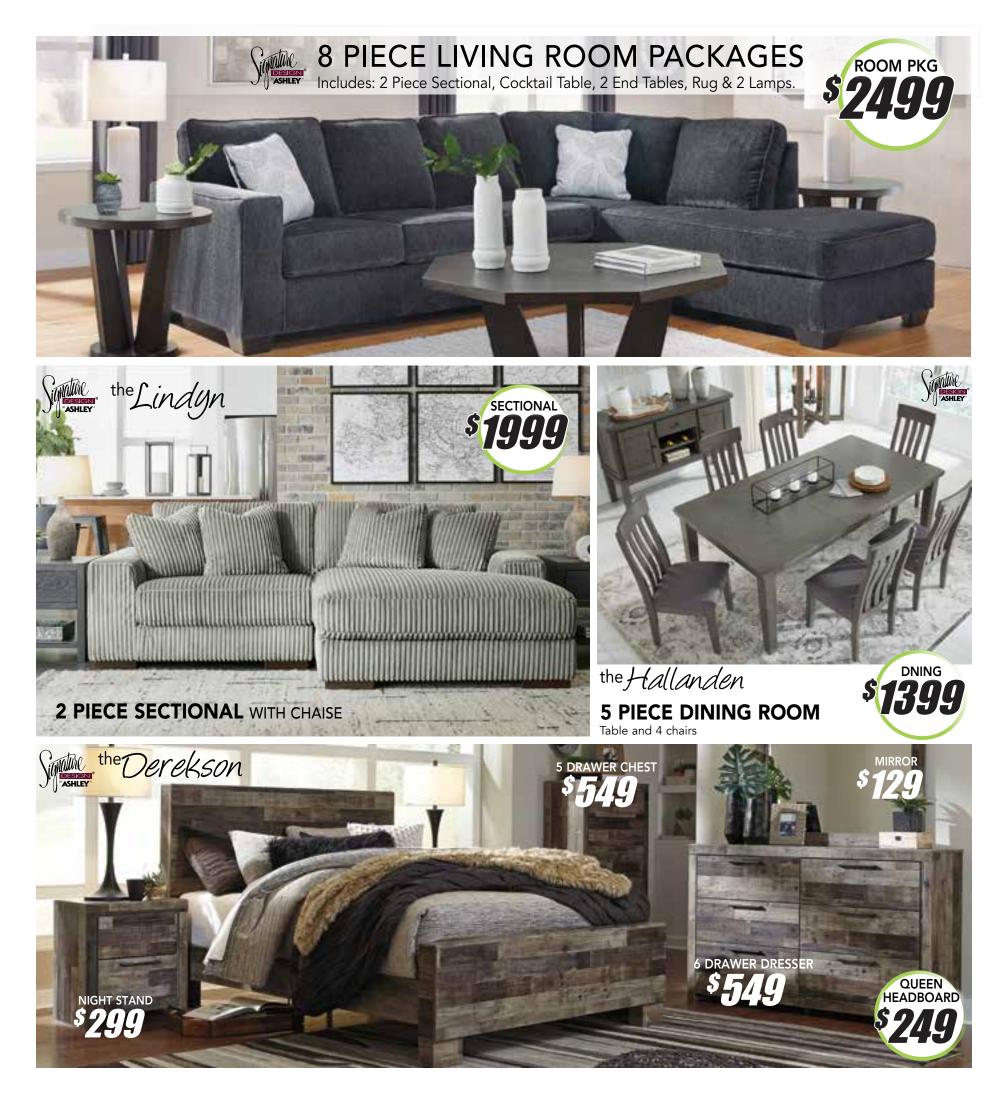

## DUPLEX FURNITURE & APPLIANCES C.J'S FURNITURE CENTRE

Its modern design with clean lines and plump cushioning will instantly perk up your living space. A chenille-feel upholstery gives it a luxe touch that's so inviting, your guests won't be able to resist! This sofa is plays well with so many color schemes, this sofa in richly neutral alloy includes a pair of understated floral pattern pillows for fashionably fresh appeal.