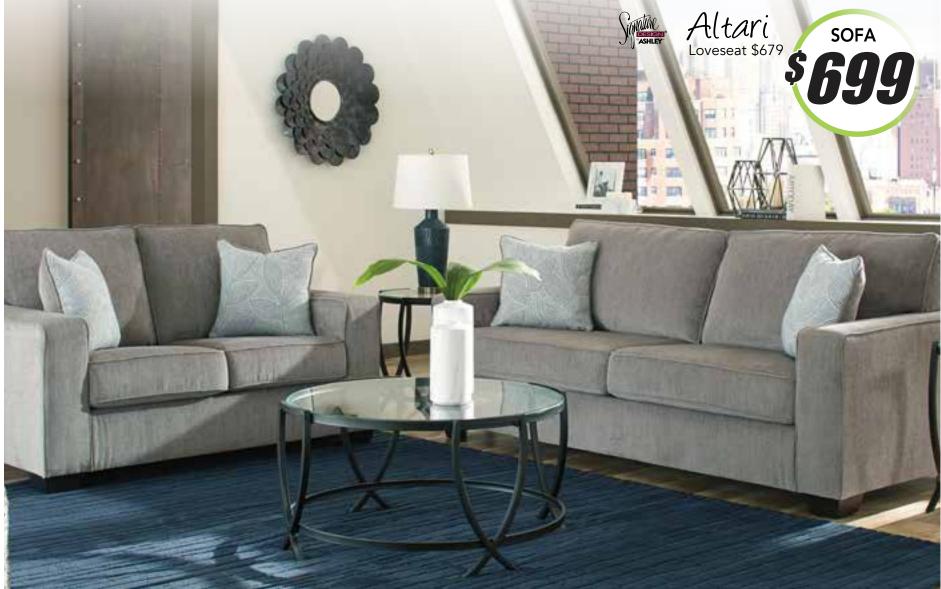

## DUPLEX FURNITURE & APPLIANCES C.J'S FURNITURE CENTRE

Its modern design with clean lines and plump cushioning will instantly perk up your living space. A chenille-feel upholstery gives it a luxe touch that's so inviting, your guests won't be able to resist! This sofa is plays well with so many color schemes, this sofa in richly neutral alloy includes a pair of understated floral pattern pillows for fashionably fresh appeal.