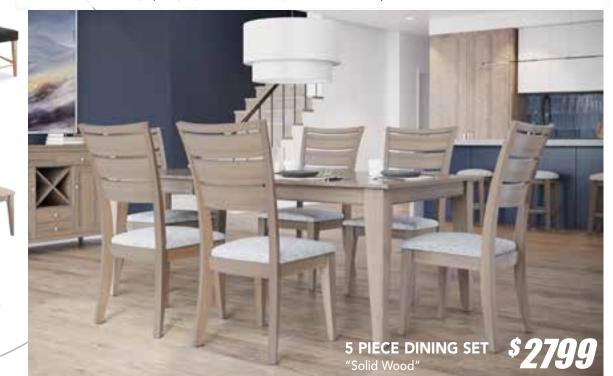

WE ARE YOUR #1 LOCAL SOURCE FOR CANADIAN-MADE 🦗 MATTRESSES!

Podium is a perfect mix of components sourced locally and globally. This collection offers multiple customization options to create a dining set that meets your tastes and needs. The endless possibilities offered by Podium will be sure to please the designer in you! You can easily create a set suitable to your space and lifestyle, thanks to our wide selection of tables, chairs, stools, and buffets in different sizes and styles.

We combine the talent and quality of our local and human resources with our global procurement strategy. Our many years of expertise in assembling and finishing furniture, coupled with the beauty and strength of Canadian birch wood, make our furniture a guarantee of quality... at an affordable price.

#### DESIGNED FOR YOU AND YOUR BUDGET

Podium is a collection of dining room furniture proudly made in Canada. Custom manufactured items carefully assembled and finished by artisans devoted to wood crafting - part of a vision that has lived on for 40 years. We believe in offering quality,style and durability at an affordable price.