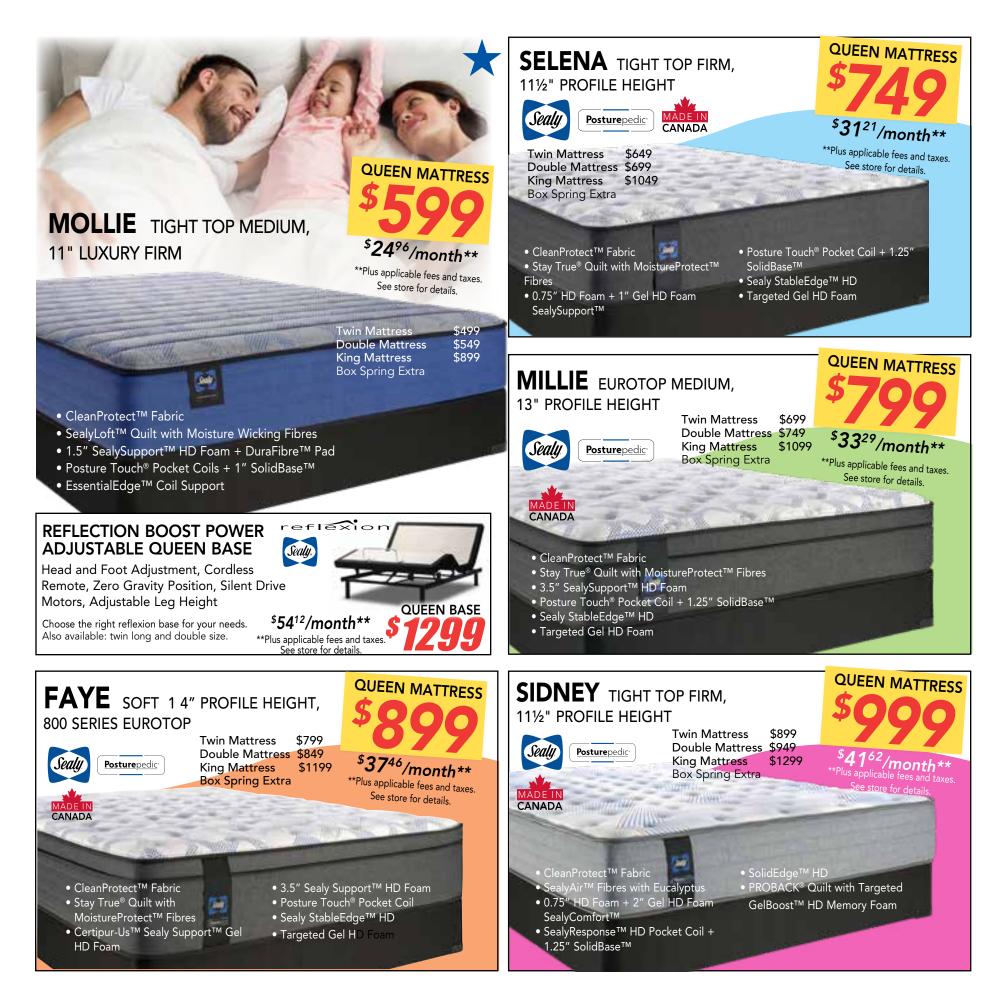

# FREE FEBRUARY

**MAPLE LEAF** EUROTOP 13.5" PROFILE HEIGHT, 950 HD POCKET COILS

> \$33<sup>29</sup>/month\*\* \*\*Plus applicable fees and taxes.

QUEEN MATTRESS

• CertiPUR-US<sup>®</sup> Certified SealySupport<sup>™</sup> HD Foam

- PostureTech<sup>™</sup> Coil
- SolidEdge™
- Targeted Nano Support Coils
- SealyLoft<sup>™</sup> Quilt with Moisture Wicking Fibres

See store for details.

Twin Mattress\$699Double Mattress\$749King Mattress\$1099Box Spring Extra