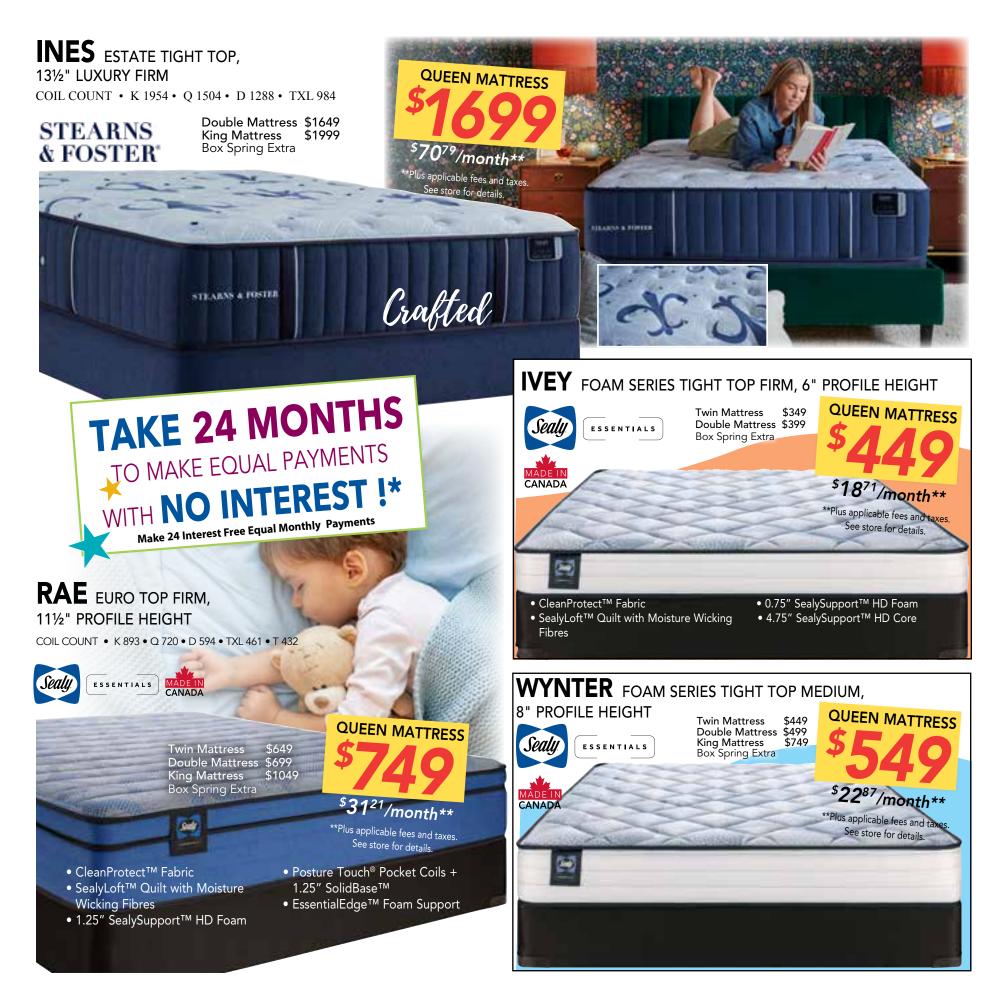

# FREE FEBRUARY

**MAPLE LEAF** EUROTOP 13.5" PROFILE HEIGHT, 950 HD POCKET COILS

> \$33<sup>29</sup>/month\*\* \*\*Plus applicable fees and taxes.

QUEEN MATTRESS

• CertiPUR-US<sup>®</sup> Certified SealySupport<sup>™</sup> HD Foam

- PostureTech<sup>™</sup> Coil
- SolidEdge™
- Targeted Nano Support Coils
- SealyLoft<sup>™</sup> Quilt with Moisture Wicking Fibres

See store for details.

Twin Mattress\$699Double Mattress\$749King Mattress\$1099Box Spring Extra