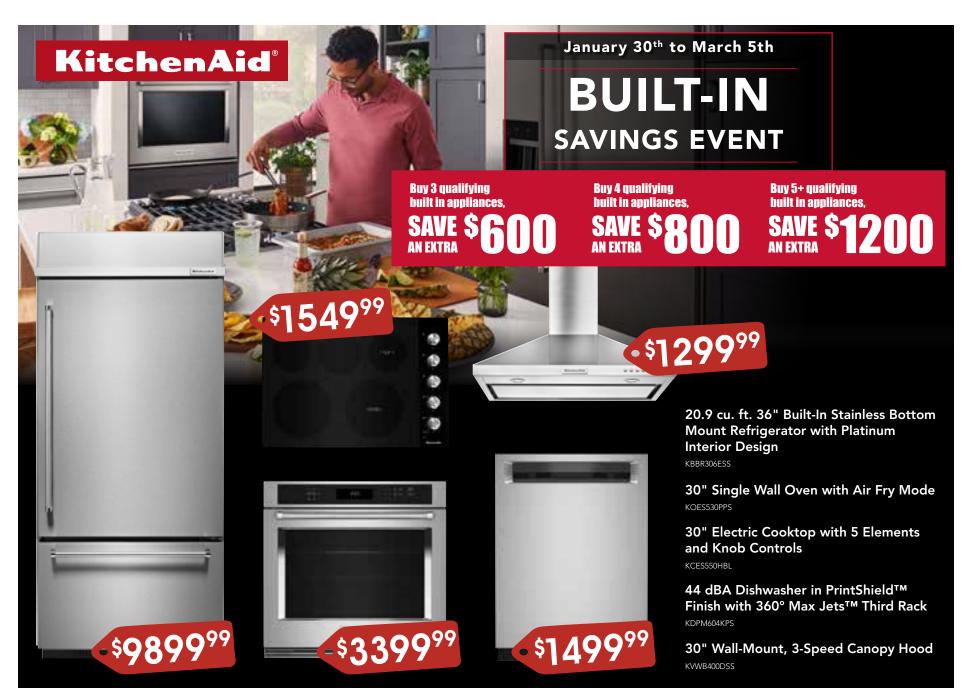

### January 30<sup>th</sup> to March 5<sup>th</sup>, 2025

\* Before taxes. To qualify, TWO eligible KitchenAid major built-in appliances AND qualifying dishwasher must be purchased at the same time from the same participating Canadian dealer between January 30<sup>th</sup>, 2025 and March 5<sup>th</sup>, 2025. Offer excludes Microwave Hood Combinations. Savings will be deducted at time of purchase. One claim per household Offer is not cumulative and cannot be combined with any other offer. Open to Canadian residents only, delivered to one Canadian address. Offer is not available to dealers, builders or contractors. Offer is available on retail purchases only. All models may not be available at all dealers.

\*\* Qualifying dishwasher models: KDTM404KPS/BS, KDFM404KPS/BS, KDTM604KPS/BS, KDPM604KPS/BS, KDTM704KPS, KDTM704LPA, KDPM704KPS, KDTM804KPS/BS, KDTM904KPS/BS, KDTM904KP

®/™ © 2025 KitchenAid. Used under license in Canada. All rights reserved.