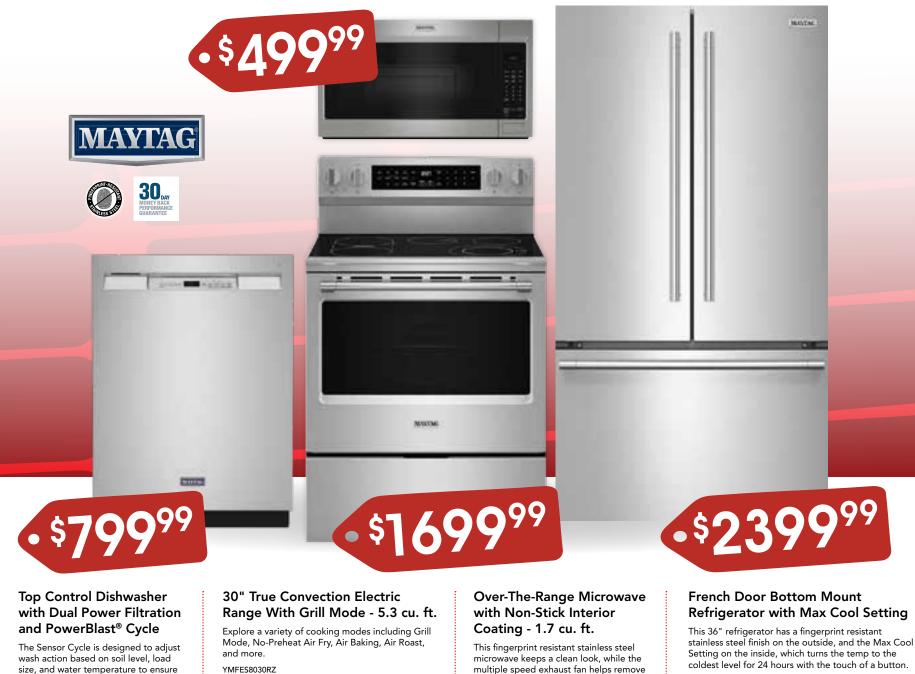

## 24" Stainless Steel Dishwasher with AI Intelligent Wash

The Sensor Cycle is designed to adjust wash action based on soil level, load size, and water temperature to ensure your dishes come out clean. WDTA50SAKZ

#### 30" Electric Range with Air Cooking Technology, No Preheat Air Fry and Air Baking and Self Clean

Get crispy fast with No Preheat Air Fry, and bake evenly on multiple racks with the dynamic air flow of Air Baking. YWFES5030RZ

#### 30" 1.7 cu. ft Over the Range Microwave with 900-Watts Cooking Power

Express cooking buttons let you skip typing times while preset options put the right time and heat at your finger tips. YWMMS3130RZ

#### 30" French Door Refrigerator - 20 cu. ft

Humidity-controlled crispers let you store fruits and veggies in their ideal environment while the tuck shelf makes room for tall items like 2-liter bottles. WRF560SFHZ

your dishes come out clean.

MDB4949SKZ

smoke and odors while you cook.