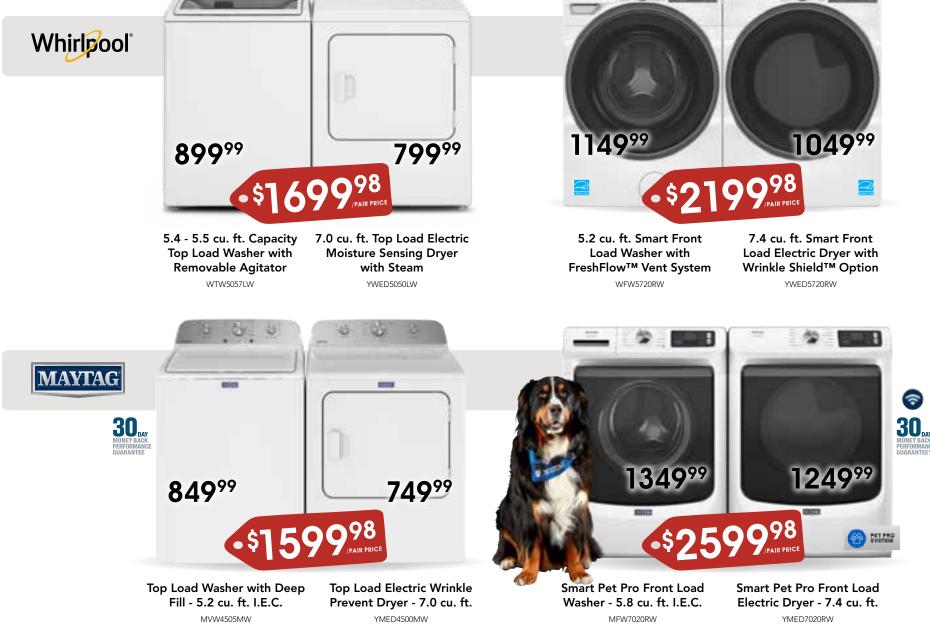

r flow of Air Baking. YWFES5030RZ

#### 30" 1.7 cu. ft Over the Range Microwave with 900-Watts Cooking Power

Express cooking buttons let you skip typing times while preset options put the right time and heat at your finger tips. YWMMS3130RZ

#### 30" French Door Refrigerator - 20 cu. ft

Humidity-controlled crispers let you store fruits and veggies in their ideal environment while the tuck shelf makes room for tall items like 2-liter bottles. WRF560SFHZ



your dishes come out clean.

MDB4949SKZ

# **DEPENDABLE** SAVINGS EVENT

Buy any qualifying major kitchen appliance,



on the second qualifying major kitchen appliance purchased.



MRFF4136RZ

MAYTAG

**KitchenAid** 

YMMMS4230PZ

Whirlpool

smoke and odors while you cook.

### January 30<sup>th</sup> to March 5<sup>th</sup>, 2025







\* Before taxes. To qualify, TWO eligible KitchenAid major built-in appliances AND qualifying dishwasher must be purchased at the same time from the same participating Canadian dealer between January 30<sup>th</sup>, 2025 and March 5<sup>th</sup>, 2025. Offer excludes Microwave Hood Combinations. Savings will be deducted at time of purchase. One claim per household Offer is not cumulative and cannot be combined with any other offer. Open to Canadian residents only, delivered to one Canadian address. Offer is not available to dealers, builders or contractors. Offer is available on retail purchases only. All models may not be available at all dealers.

\*\* Qualifying dishwasher models: KDTM404KPS/BS, KDFM404KPS/BS, KDTM604KPS/BS, KDPM604KPS/BS, KDTM704KPS, KDTM704LPA, KDPM704KPS, KDTM80