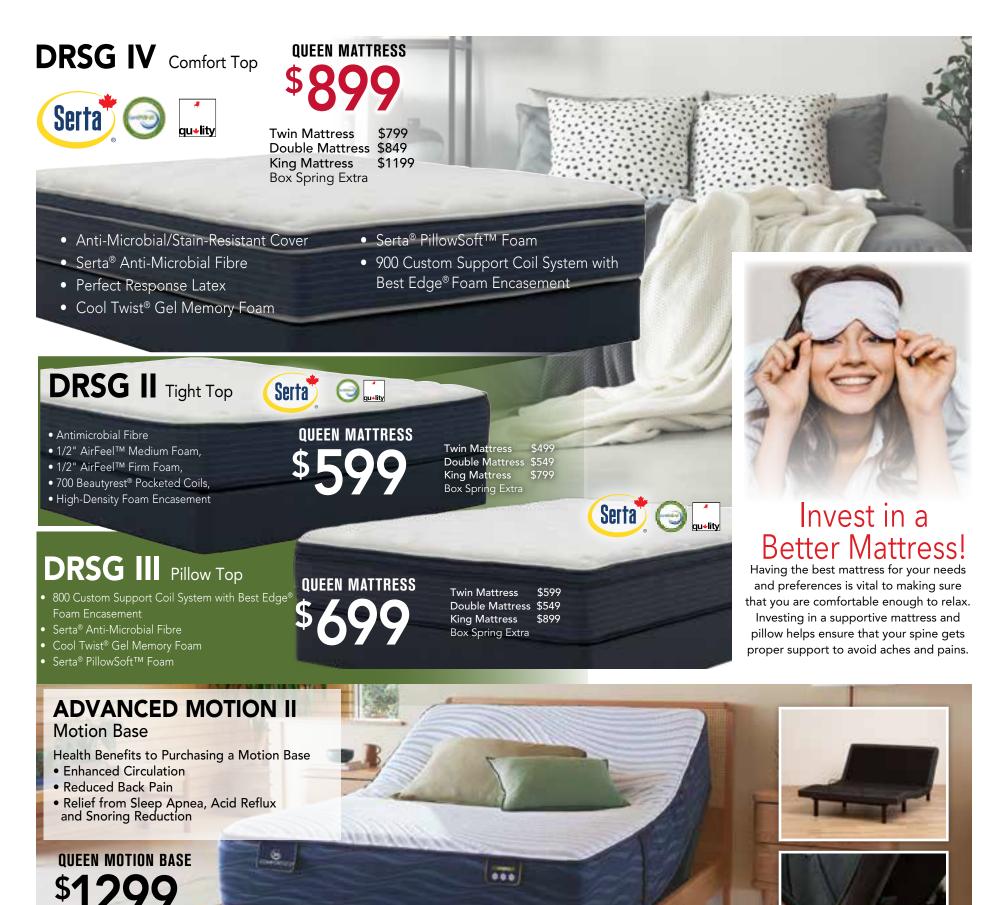

## **SPIRIT**

Firm Tight Top 10.5" Profile Height

- Serta<sup>®</sup> Support Foam
- Gel Band Support
- 825 Custom Support Coil System
- Zoned Comfort
- Pressure Relief

\$699 Twin Mattress Double Mattress \$649 King Mattress \$1099 **QUEEN MATTRESS** 

Lifestyle Base Friendly

NO INTEREST & NO PAYMENTS FOR

ON A WIDE SELECTION OF MATTRESSES ON APPROVED CREDIT\* (IF PAID IN FULL)