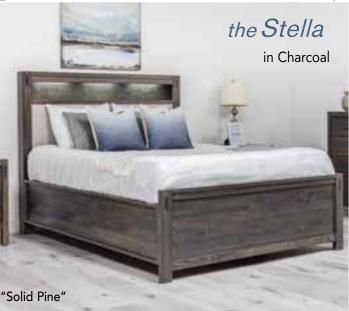

DRESSER \$1599, MIRROR \$399, CHEST \$1099, NIGHT STAND \$499, QUEEN BED \$1199 Storage Box Extra

resources for future generations.

SUSTAINABLE FORESTRY

Committed to the environment, our Pine wood is sourced

#### DRESSER \$1599, MIRROR \$399, CHEST \$1099, NIGHT STAND \$499, QUEEN BED \$1199

DRESSER \$1399, MIRROR \$399, CHEST \$899, NIGHT STAND \$449, QUEEN BED \$999 Storage Box Extra