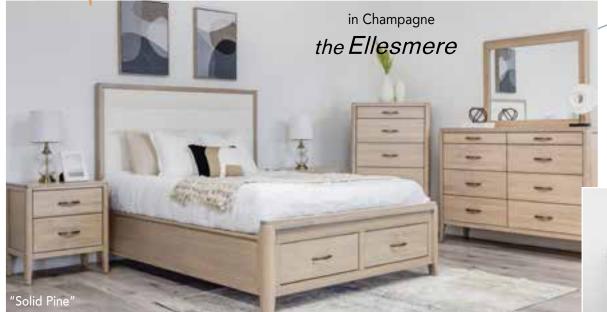

#### DRESSER \$1599, MIRROR \$399, CHEST \$1099, NIGHT STAND \$499, QUEEN BED \$1199

#### **ECO-FRIENDLY CHOICE**

Choosing our Pine wood furniture means investing in the planet's future. It's not just furniture; it's a sustainable choice that reduces your carbon footprint, one piece at a time.

#### **Natural Durability**

Discover the enduring charm of Pine wood. Renowned for its natural durability, Pine ensures our furniture stands the test of time, offering you a blend of strength and beauty that lasts.