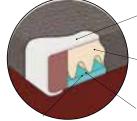

#### The CompleteComfort Seating System

The newest innovation in comfort. Imagine a fusion of heavenly softness and ultimate support. CompleteComfort uses the features found in premium mattresses to provide an unparalleled seating experience. Composition of seating core may vary with style and dimension changes.

High-resiliency foam provides comfort, support and helps maintain cushion shape.

Bonded Fibre Wrap What you feel first is the gentle cushion of Bonded Fibre. It's the layer closest to you and provides an ultra soft touch surface.

#### ComfortWave Core

Experience the comfort of coils, without the coils. The innovative undulating waves form a perfect spring-like base providing the most comfort and support where you sit.

#### Stabilizing Foam

The final layer is the firmest, and creates a strong and uniform base. The other softer layers are stabilized by this firm underlying structure and preserves the cushion's shape.

PALLISER