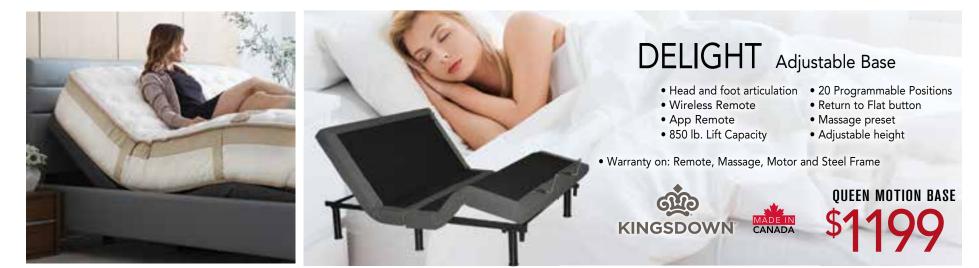

• Pocket Coil

• Airflow Foam Surround

Twin Mattress \$599 Double Mattress \$649 **King Mattress** \$999

• Airflow Foam Surround

Encasement

**QUEEN MATTRESS** 

# **ALLENBY** TIGHT TOP

- Wool & Hollo fibre
- Firm Micro Gel
- Firm Foam
- Posturized Centre Support

Adjustable Base Friendly

**NO INTEREST & NO PAYMENTS FOR 12 MONTHS\*** 

### CAMBRAY EURO TOP • Pocket Coil

- Wool & Hollo fibre
- Plush Micro Gel
- Plush Foam
- Posturized Centre Support

Adjustable Base Friendly

KINGSDOWN CANADA

ON A WIDE SELECTION OF MATTRESSES ON APPROVED CREDIT\* (IF PAID IN FULL)