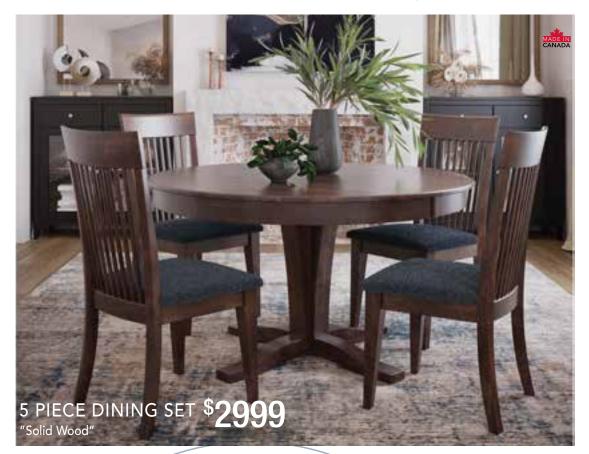

Podium is a perfect mix of components sourced locally and globally. This collection offers multiple customization options to create a dining set that meets your tastes and needs. The endless possibilities offered by Podium will be sure to please the designer in you! You can easily create a set suitable to your space and lifestyle, thanks to our wide selection of tables, chairs, stools, and buffets in different sizes and styles.

#### **DESIGNED FOR YOU AND YOUR BUDGET**

Podium is a collection of dining room furniture proudly made in Canada. Custom manufactured items carefully assembled and finished by artisans devoted to wood crafting - part of a vision that has lived on for 40 years. We believe in offering quality, style and durability at an affordable price.