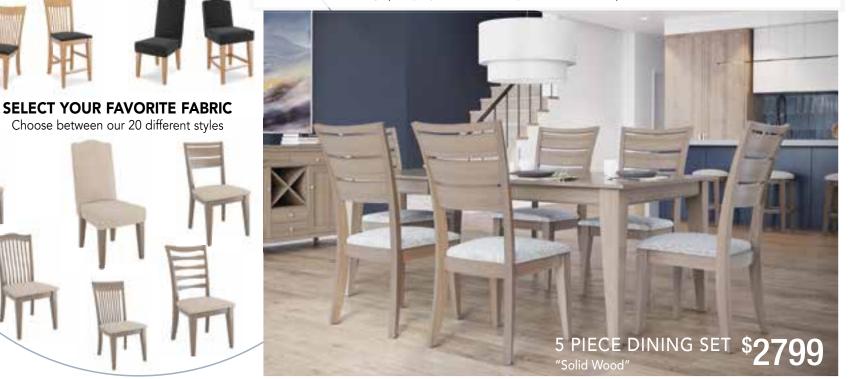

Podium is a perfect mix of components sourced locally and globally. This collection offers multiple customization options to create a dining set that meets your tastes and needs. The endless possibilities offered by Podium will be sure to please the designer in you! You can easily create a set suitable to your space and lifestyle, thanks to our wide selection of tables, chairs, stools, and buffets in different sizes and styles.

**CHAIRS** Explore many wood color options

Choose between our 20 different styles

#### **DESIGNED FOR YOU AND YOUR BUDGET**

Podium is a collection of dining room furniture proudly made in Canada. Custom manufactured items carefully assembled and finished by artisans devoted to wood crafting - part of a vision that has lived on for 40 years. We believe in offering quality, style and durability at an affordable price.