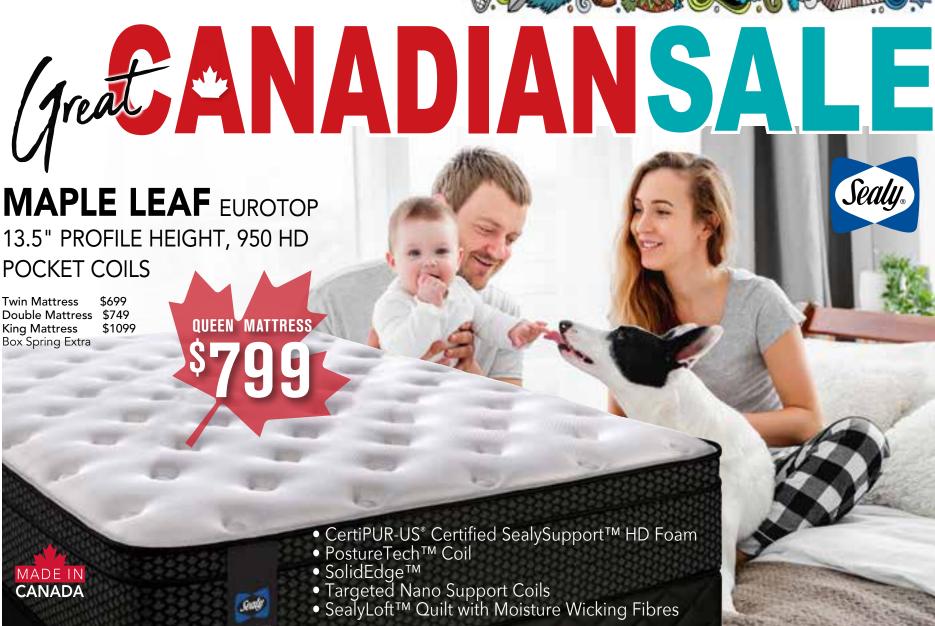

#### MILLIE EUROTOP MEDIUM, 13" PROFILE HEIGHT

Posture pedic\*

\$699 Twin Mattress Double Mattress \$749 King Mattress \$1099 Box Spring Extra

- CleanProtect™ Fabric
- Stay True<sup>®</sup> Quilt with MoistureProtect™ Fibres
- 3.5" SealySupport™ HD Foam Posture Touch® Pocket Coil + 1.25" SolidBase™
- Sealy StableEdge™ HD
- Targeted Gel HD Foam