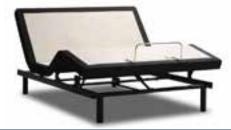

#### **REFLECTION BOOST POWER** ADJUSTABLE QUEEN BASE

Head and Foot Adjustment, Cordless Remote, Zero Gravity Position, Silent Drive Motors, Adjustable Leg Height

Choose the right reflexion base for your needs. Also available: twin long and double size.