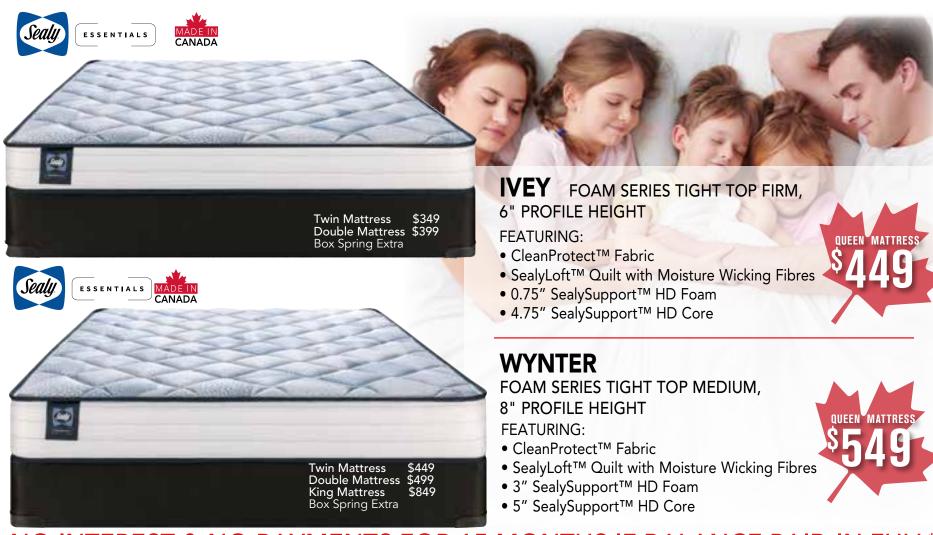

#### FAYE SOFT 14" PROFILE HEIGHT,

**800 SERIES EUROTOP** 



CleanProtect™ Fabric

MoistureProtect™ Fibres

Certipur-Us<sup>™</sup> Sealy Support<sup>™</sup> Gel

• Stay True® Quilt with

HD Foam

Twin Mattress \$799 Double Mattress \$849 King Mattress \$1199 **Box Spring Extra** 



- 3.5" Sealy Support™ HD Foam
  - Posture Touch® Pocket Coil Sealy StableEdge™ HD

  - Targeted Gel HD Foam

CANADA

#### **SIDNEY** TIGHT TOP FIRM,

11½" PROFILE HEIGHT



Twin Mattress \$899 Double Mattress \$949 King Mattress \$1299 Box Spring Extra

QUEEN MATTRESS

- CleanProtect<sup>™</sup> Fabric
- SealyAir™ Fibres with Eucalyptus
- 0.75" HD Foam + 2" Gel HD Foam SealyComfort™
- SealyResponse™ HD Pocket Coil +
- SolidEdge™ HD
- PROBACK® Quilt with Targeted GelBoost™ HD Memory Foam

1.25" SolidBase™





#### NO INTEREST & NO PAYMENTS FOR 15 MONTHS IF BALANCE PAID IN FULL\*

on a wide selection of mattresses on approved credit\*







# There's a **TEMPUR-PEDIC** for everybody



\*O.A.C on all Mattresses if paid in full. EXCLUDING CASH & CARRY ITEMS, CLEAR-OUTS, PRICE BUSTERS AND APPLIANCES. SEE STORE FOR DETAILS. Prices shown are for selected fabrics. An administration fee, taxes, & delivery charge fee may be due at time of purchase. See store for details

\*On approved credit. An annual fee, as set out in your Account Agreement, may be charged to your account subject to certain conditions. Financing is provided by Fairstone Financial Inc. and is subject to all the terms and conditions in your Retail Credit Agreement, Disclosure Statement and the promotional plan disclosure statement