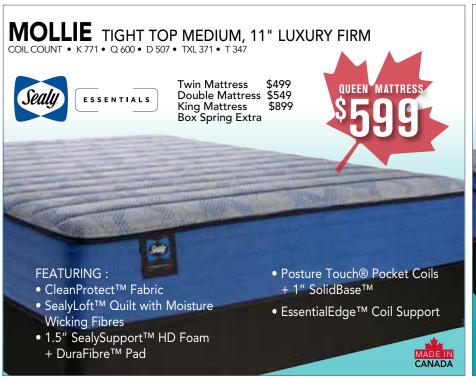

up> Sealy Support<sup>™</sup> Gel

• Stay True® Quilt with

HD Foam

Twin Mattress \$799 Double Mattress \$849 King Mattress \$1199 **Box Spring Extra** 



- 3.5" Sealy Support™ HD Foam
  - Posture Touch® Pocket Coil Sealy StableEdge™ HD

  - Targeted Gel HD Foam

CANADA

#### **SIDNEY** TIGHT TOP FIRM,

11½" PROFILE HEIGHT



Twin Mattress \$899 Double Mattress \$949 King Mattress \$1299 Box Spring Extra

QUEEN MATTRESS

- CleanProtect<sup>™</sup> Fabric
- SealyAir™ Fibres with Eucalyptus
- 0.75" HD Foam + 2" Gel HD Foam SealyComfort™
- SealyResponse™ HD Pocket Coil +
- SolidEdge™ HD
- PROBACK® Quilt with Targeted GelBoost™ HD Memory Foam

1.25" SolidBase™





#### NO INTEREST & NO PAYMENTS FOR 15 MONTHS IF BALANCE PAID IN FULL\*

on a wide selection of mattresses on approved credit\*







# There's a **TEMPUR-PEDIC** for everybody



\*O.A.C on all Mattresses if paid in full. EXCLUDING CASH & CARRY ITEMS, CLEAR-OUTS, PRICE BUSTERS AND APPLIANCES. SEE STORE FOR DETAILS. Prices shown are for selected fabrics. An administration fee, taxes, & delivery charge fee may be due at time of purchase. See store for details

\*On approved credit. An annual fee, as set out in your Account Agreement, may be charged to your account subject to certain conditions. Financing is provided by Fairstone Financial Inc. and is subject to all the terms and conditions in your Retail Credit Agreement, Disclosure Statement and the promotional plan disclosure statement (collectively the "Account Agreement"). Interest will accrue on the purchase amount and annual fees from the beginning of the prom