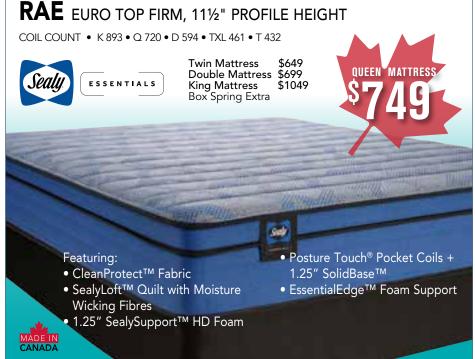

> Sealy Support<sup>™</sup> Gel

• Stay True® Quilt with

HD Foam

Twin Mattress \$799 Double Mattress \$849 King Mattress \$1199 **Box Spring Extra** 



- 3.5" Sealy Support™ HD Foam
  - Posture Touch® Pocket Coil Sealy StableEdge™ HD

  - Targeted Gel HD Foam

CANADA

#### **SIDNEY** TIGHT TOP FIRM,

11½" PROFILE HEIGHT



Twin Mattress \$899 Double Mattress \$949 King Mattress \$1299 Box Spring Extra

QUEEN MATTRESS

- CleanProtect<sup>™</sup> Fabric
- SealyAir™ Fibres with Eucalyptus
- 0.75" HD Foam + 2" Gel HD Foam SealyComfort™
- SealyResponse™ HD Pocket Coil +
- SolidEdge™ HD
- PROBACK® Quilt with Targeted GelBoost™ HD Memory Foam

1.25" SolidBase™





#### NO INTEREST & NO PAYMENTS FOR 15 MONTHS IF BALANCE PAID IN FULL\*

on a wide selection of mattresses on approved credit\*







# There's a **TEMPUR-PEDIC** for everybody



\*O.A.C on all Mattresses if paid in full. EXCLUDING CASH & CARRY ITEMS, CLEAR-OUTS, PRICE BUSTERS AND APPLIANCES. SEE STORE FOR DETAILS. Prices shown are for selected fabrics. An administration fee, taxes, & delivery charge fee may be due at time of purchase. See store for details

\*On approved credit. An annual fee, as set out in your Account Agreement, may be charged to your account subject to certain conditions. Financing is provided by Fairstone Financial Inc. and is subject to all the terms and conditions in your Retail Credit Agreement, Disclosure Statement and the promotional plan disclosure statement (collectively the "Account Agreement"). Interest will accrue on the purchase amount and annual fees from the beginning of the promot