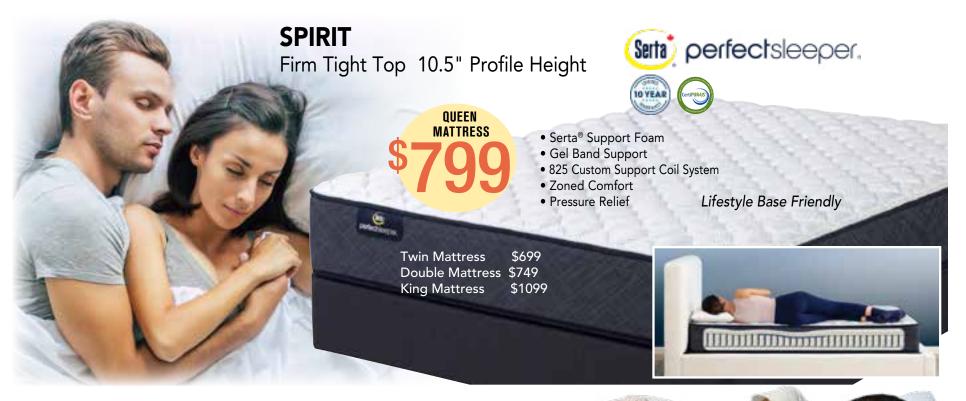

## SUPERNOVA FIRM TIGHT TOP 12"

• 3 zoned 1000 Coil System • Cool Twist<sup>®</sup> Gel Memory

> QUEEN MATTRESS

- Serta<sup>®</sup> Support Foam
- Foam CoolFeel<sup>™</sup> Fabric
- Zoned Comfort
  - Pressure Relief

Twin Mattress \$999 Double Mattress \$1049 King Mattress \$1399 Box Spring Extra

\*Lifestyle Base Friendly\* perfectsleeper