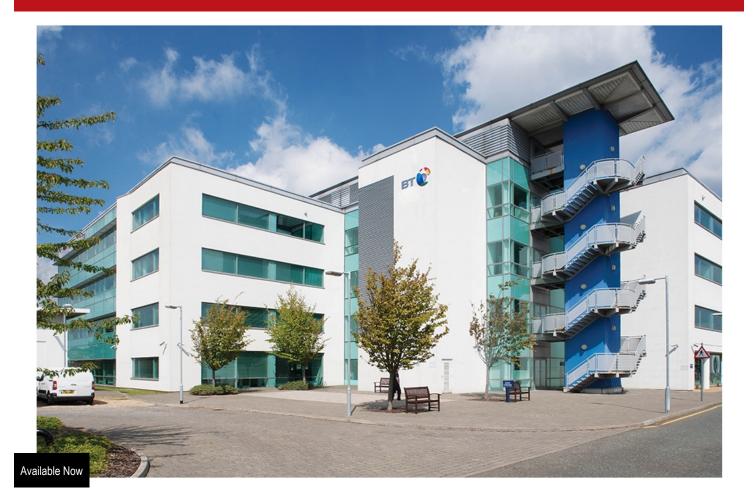

## Office 10,000 - 48,120 sq ft NIA

The Wing, Leavesden Park, Hercules Way, Leavesden, Watford, Hertfordshire, WD25 7GS

Summary

- Completed in 2000, Hercules Way offers a versatile and well equipped working environment located on an established business park.
- Type: Office
- Tenure: To Let
- Size: 10,000 48,120 sq ft NIA
- Rent: Available on Request

#### Amenities

The building benefits from direct bus links to Watford town centre which has excellent amenity provision. There is also a gym and restaurant within the building.