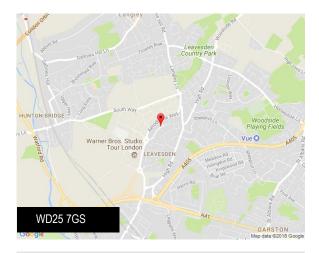

## Office 10,000 - 48,120 sq ft NIA

The Wing, Leavesden Park, Hercules Way, Leavesden, Watford, Hertfordshire, WD25 7GS

Summary

- Completed in 2000, Hercules Way offers a versatile and well equipped working environment located on an established business park.
- Type: Office
- Tenure: To Let
- Size: 10,000 48,120 sq ft NIA
- Rent: Available on Request

#### Location

Road travel times: M25 (Junction 19) 15 minutes M1 (Junction 6) 10 minutes Watford Town Centre 17 minutes Hemel Hempstead 15 minutes Heathrow Airport 26 minutes Central London 46 minutes