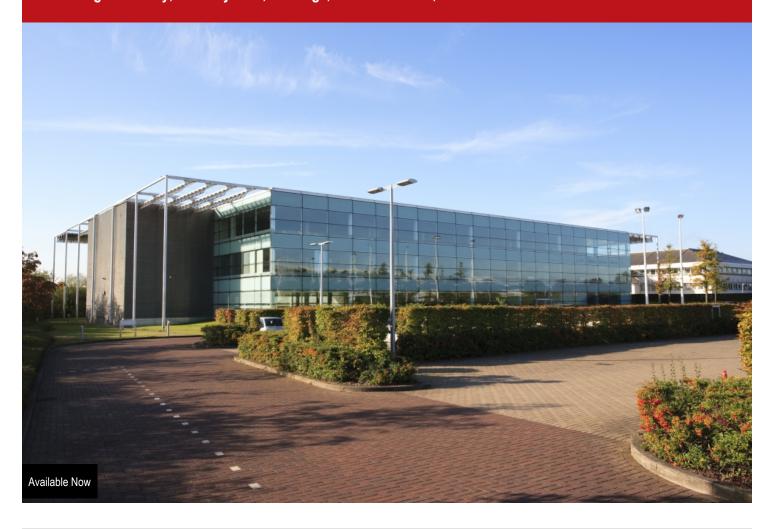

# Office 5,650 - 33,545 sq ft IPMS3

3 Furzeground Way, Stockley Park, Uxbridge, Greater London, UB11 1EZ

## **Summary**

- 3 Furzeground Way offers comprehensively refurbished offices of the highest quality, which are flexible to a potential tenants needs.
- · Type: Office
- · Tenure: To Let
- Size: 5,650 33,545 sq ft IPMS3
- Rent: £33.50 per sq ft

# **Highlights**

- · Landmark Stockley Building
- · Newly Refurbished
- Electric Car Charge Points
- · 24 Hour Access and Security
- · Goods Lift and Loading
- · Newly refurbished reception