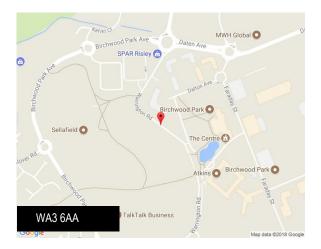

# Office 10,000 - 100,000 sq ft NIA

Birchwood Park, Warrington Road, Birchwood, Cheshire, WA3 6AA

## Location

Situated adjoining J11 M62 and J21a M6 at Warrington, mid way between Manchester and Liverpool.