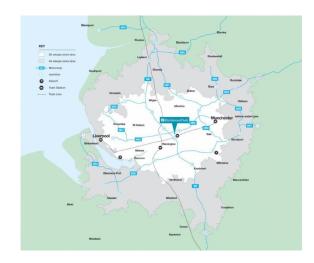

## Location

Situated adjoining J11 M62 and J21a M6 at Warrington, mid way between Manchester and Liverpool.