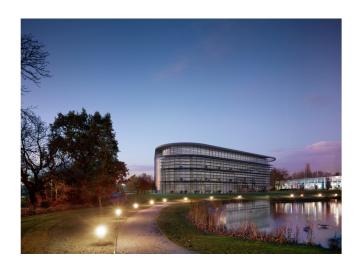

# Office 10,000 - 100,000 sq ft NIA

Birchwood Park, Warrington Road, Birchwood, Cheshire, WA3 6AA

# **Summary**

- Design and build options from 10,000 sq ft upwards within a popular and well established business park
- Type: Office
- Tenure: To Let
- Size: 10,000 100,000 sq ft NIA
- · Rent: Available on Request