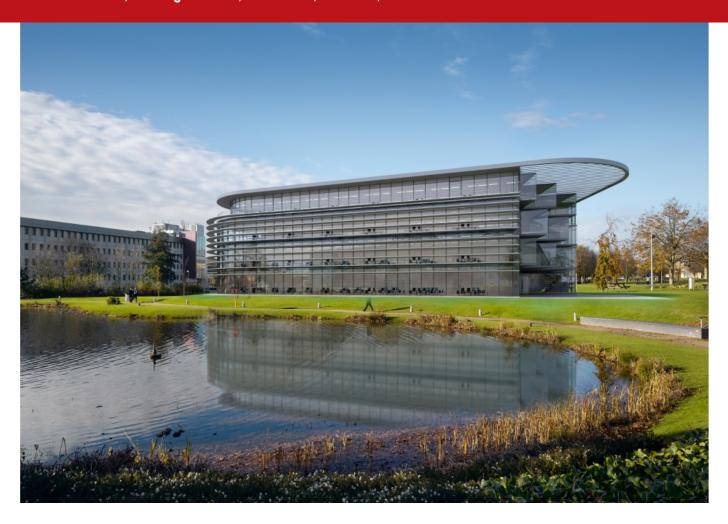

# Office 10,000 - 100,000 sq ft NIA

Birchwood Park, Warrington Road, Birchwood, Cheshire, WA3 6AA

# **Summary**

- Design and build options from 10,000 sq ft upwards within a popular and well established business park
- Type: Office
- Tenure: To Let
- Size: 10,000 100,000 sq ft NIA
- · Rent: Available on Request