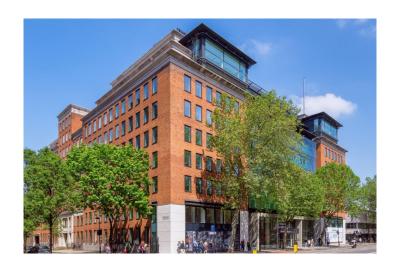

#### **Summary**

- An imposing 215,000 sq ft headquarters building located on an island site in a vibrant locality.
- · Type: Office
- Tenure: To Let
- Size: 5,639 sq ft NIA
- Rent: £65 per sq ft on a mid level floor

#### Overview

The building offers stylish and contemporary office accommodation with the addition of a large communal roof garden terrace of 2,000 sq ft, alongside a complete renovation of 6,000 sq ft on the main reception/entrance, Café and Tech/ Business lounge. Exciting pod break-out/work creations in the atrium and new Grade A office space.