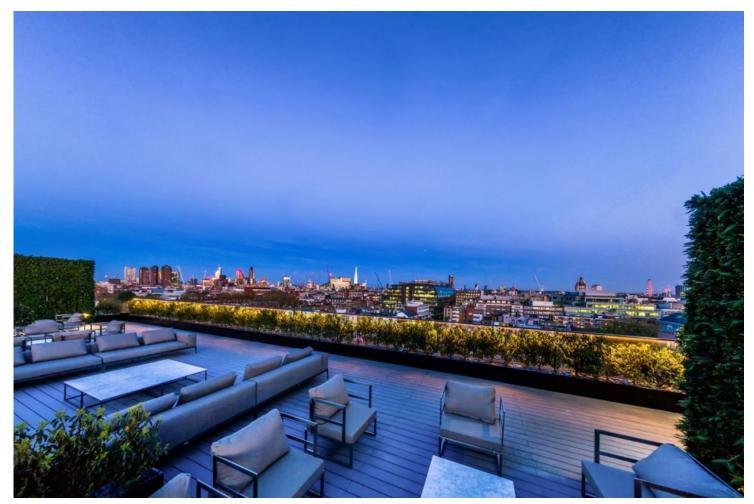

#### Overview

The building offers stylish and contemporary office accommodation with the addition of a large communal roof garden terrace of 2,000 sq ft, alongside a complete renovation of 6,000 sq ft on the main reception/entrance, Café and Tech/ Business lounge. Exciting pod break-out/work creations in the atrium and new Grade A office space.