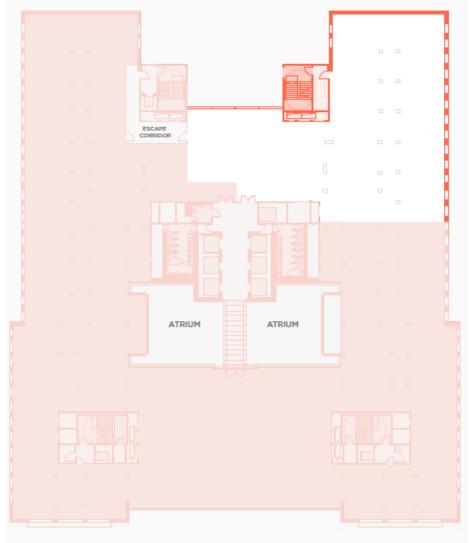

ry permissions for use and occupation, and other details are believed to be correct, but any intending purchasers, tenants or third parties should not rely on them as statements or representations of fact but satisfy themselves that they are correct by inspection or otherwise; c. All properties are measured in accordance with the RICS property measurement, 1st Edition May 2015 (incorporating IPMS) unless designated NIA/GIA/GEA, in which case properties are measured in accordance with the RICS Code of Measuring Practice (6th Edition); d. Any images may be computer generated. Any photographs show only certain parts of the property as they appeared at the time they were taken. © 2018 Jones Lang LaSalle IP, Inc. Date: 18/02/18 - lacon-london\_180218\_4509.pdf

# PART FIFTH FLOOR 5,639 SQ. FT