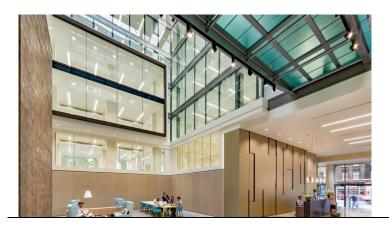

#### Overview

The building offers stylish and contemporary office accommodation with the addition of a large communal roof garden terrace of 2,000 sq ft, alongside a complete renovation of 6,000 sq ft on the main reception/entrance, Café and Tech/ Business lounge. Exciting pod break-out/work creations in the atrium and new Grade A office space.