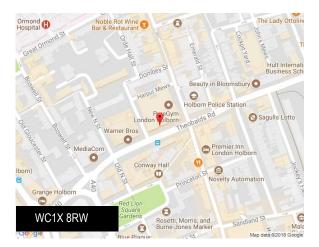

#### Location

Easily reachable by the Central and Piccadilly lines, Lacon London offers well connected office space in central London. With Eurostar, Underground, Overground and major railway stations just a short walk away, the 2018 arrival of Crossrail makes this an unbeatable location. Lamb's Conduit Street offers a wealth of boutique amenity for staff and clients to enjoy.