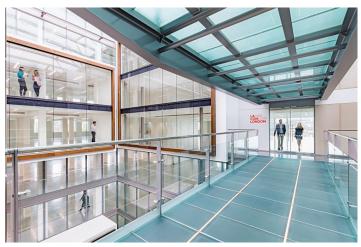

#### Overview

The building offers stylish and contemporary office accommodation with the addition of a large communal roof garden terrace of 2,000 sq ft, alongside a complete renovation of 6,000 sq ft on the main reception/entrance, Café and Tech/ Business lounge. Exciting pod break-out/work creations in the atrium and new Grade A office space.

#### **Amenities**

- · Air-Conditioning
- · Raised floors
- · Recently refurbished
- · Suspended Ceiling
- Bike Storage
- · Double height reception