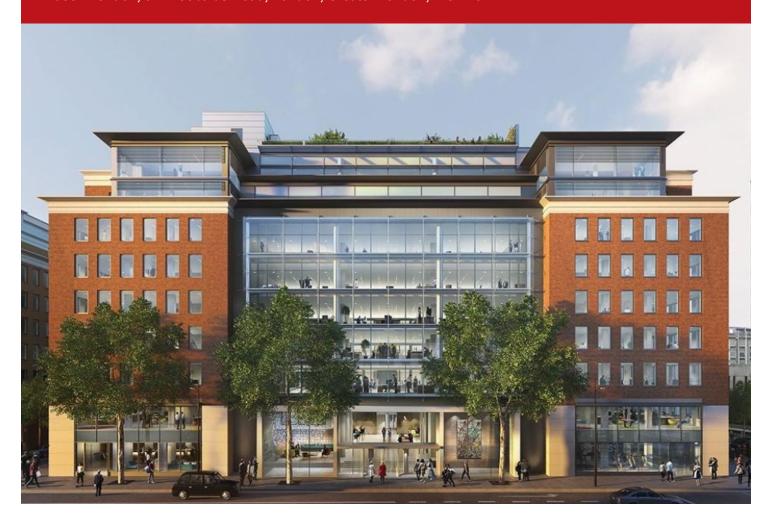

#### **Summary**

- An imposing 215,000 sq ft headquarters building located on an island site in a vibrant locality.
- · Type: Office
- Tenure: To Let
- Size: 5,639 sq ft NIA
- Rent: £65 per sq ft on a mid level floor

#### Overview

The building offers stylish and contemporary office accommodation with the addition of a large communal roof garden terrace of 2,000 sq ft, alongside a complete renovation of 6,000 sq ft on the main reception/entrance, Café and Tech/ Business lounge. Exciting pod break-out/work creations in the atrium and new Grade A office space.

#### **Opportunities**

Lacon offers the chance to create a designated reception with an increased street presence, building signage and entrance sequence to form a more contemporary client experience.