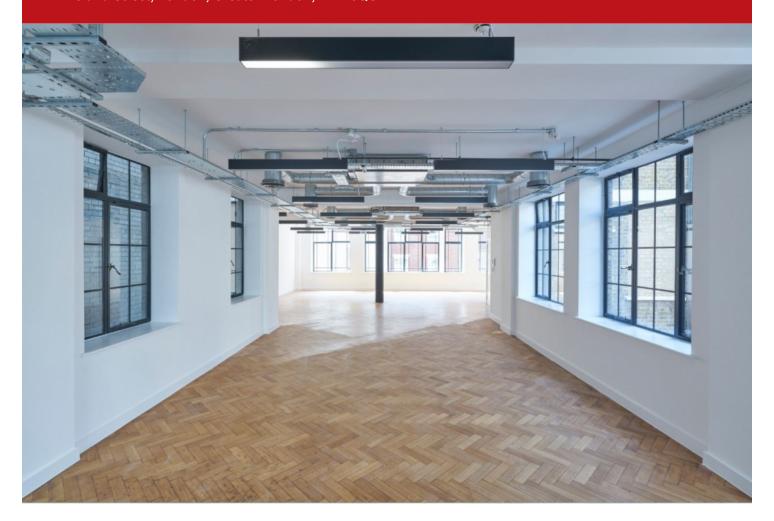

# **Summary**

• An attractive art-deco property with refurbished office accommodation arranged over five upper floors.

• Type: Office

• Tenure: To Let

• Size: 1,426 sq ft NIA

• Rent: £75 per sq ft

# **Highlights**

• Terrace on 5th, 3rd, & 2nd Floors