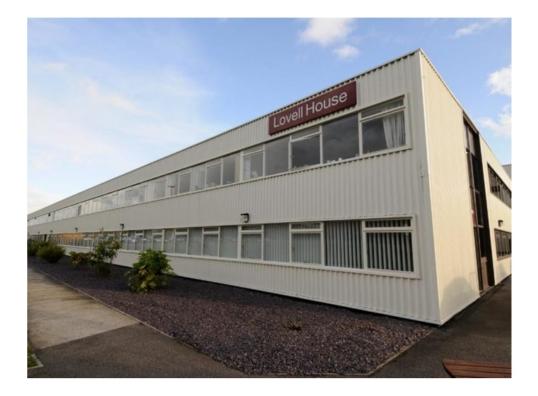

# **To Let** Office 185 - 715 sq ft NIA

Lovell House, Birchwood, Birchwood Park, Warrington, Cheshire, WA3 6FW