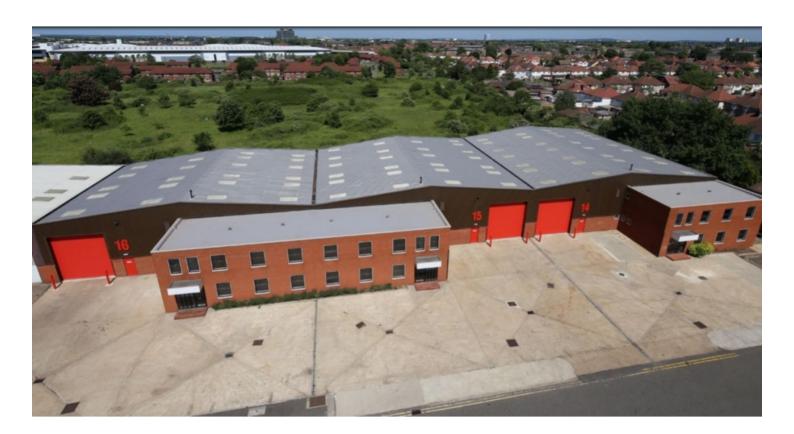

# Industrial/Logistics 6,132 - 27,681 sq ft GIA

Central Park Estate, Staines Road, Heathrow, TW4 5DJ

# Location

Central Park provides an exciting opportunity to occupy newly refurbished warehouse/industrial units, situated on an established secure estate. An extensive refurbishment programme is being undertaken with works to both warehouse and office areas.

Central Park's excellent and central position in Heathrow provides direct access to the Airport, West London and the motorway network. Hatton Cross Tube and Feltham Railway Station are also located both minutes away providing Central Park with excellent public transport links.

### **Accommodation**

| Unit 3                             | sq ft | sq m  |
|------------------------------------|-------|-------|
| Warehouse                          | 5070  | 471.1 |
| Ground floor offices               | 826   | 76.7  |
| First floor offices                | 826   | 76.7  |
| Total<br>Gross<br>Internal<br>Area | 6722  | 624.5 |

| Unit 14              | sq ft | sq m  |
|----------------------|-------|-------|
| Warehouse            | 6397  | 594.3 |
| Ground floor offices | 750   | 69.7  |
| First floor offices  | 750   | 69.7  |

| Total Gross Internal |      |       |
|----------------------|------|-------|
| Area                 | 7897 | 733.7 |
|                      |      |       |

| Unit 15                      | sq ft | sq m  |
|------------------------------|-------|-------|
| Warehouse                    | 5442  | 505.6 |
| Ground floor offices         | 744   | 69.1  |
| First floor offices          | 744   | 69.1  |
| Total Gross Internal<br>Area | 6930  | 643.8 |

| Unit 16                      | sq ft |      | sq m  |       |
|------------------------------|-------|------|-------|-------|
| Warehouse                    |       | 4644 |       | 431.4 |
| Ground floor offices         |       | 744  |       | 69.1  |
| First floor offices          |       | 744  |       | 69.1  |
| Total Gross Internal<br>Area | 6132  |      | 569.6 |       |