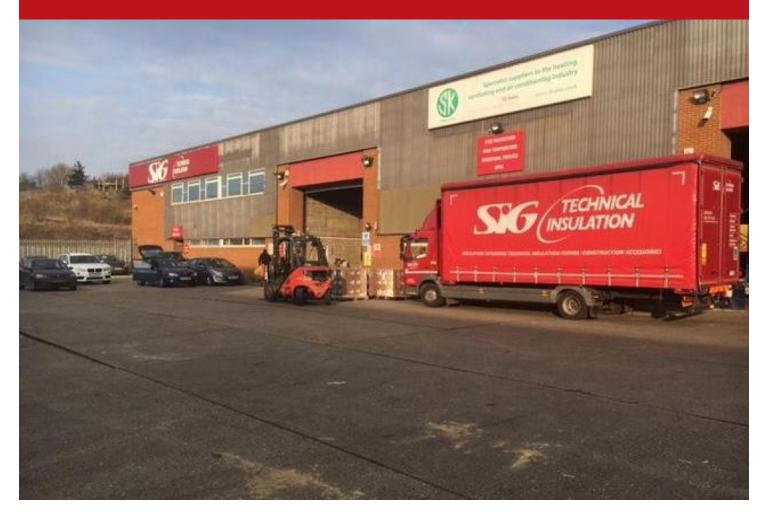

### Summary

- Two adjoining warehouse units Opposite Retail Park
- Type: Industrial/Logistics
- Tenure: To Let
- Size: 17,500 35,000 sq ft GIA
- Rent: £11.95 per sq ft

#### Specification

The property comprises 2 adjoining industrial/warehouse units, which are to be the subject of the complete refurbishment by the landlord. The units benefit from the following features:

- · Steel portal frame construction
- 7 m internal eaves height
- · Secure forecourt parking/loading area
- · First floor offices
- Trade counter potential
- · Heating and lighting to offices