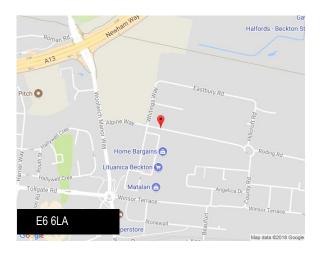

#### Location

London Industrial Park is located on the south side of the A13 off Woolwich Manor Way (A117). Alpine Way is the main estate road through the development.

The A13 provides a direct link to both the M25 (Junction 30), the City and the nearby A406 North Circular Road giving subsequent easy access to the M11.

Beckton DLR station is approximately 10 minutes walk from the property and numerous bus routes serve the location.

The Beckton Retail Park is located opposite the available units, with occupiers including Topps Tiles, Iceland, Matalan and Home Bargains.