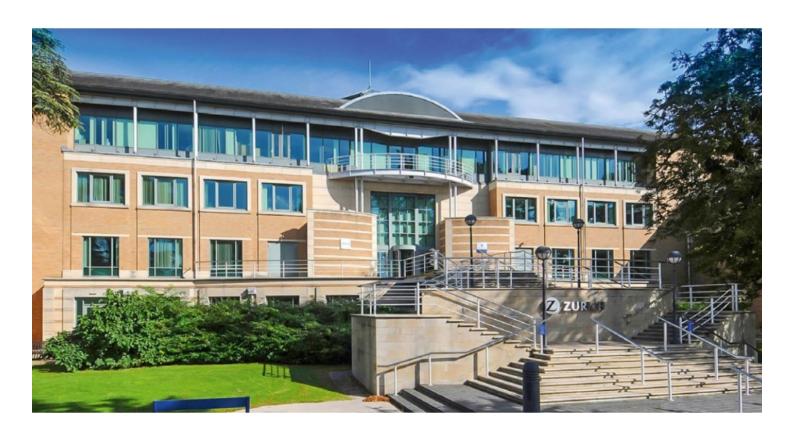

# Office 0 - 9,183 sq ft NIA

The Grange, Bishops Cleeve, Cheltenham, Gloucestershire, GL52 8YQ

# **Specification**

The Grange is built to a high specification with air conditioning, raised floors, central atrium, lifts and generous allocated car parking. The surplus accommodation comprises the entire second floor and is available in part. On site facilities such as canteen and café are available for use by negotiation.