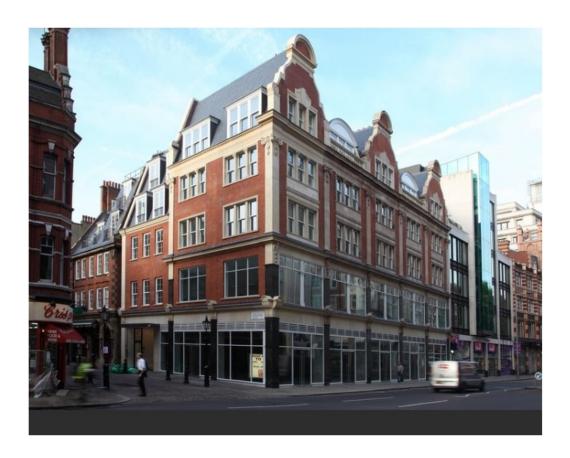

# Office 3,562 sq ft NIA

37, Kensington High Street, London, Greater London, W8 5ED

# **Summary**

- The buildings provides modern contemporary office accommodation benefiting from superb natural light.
- · Type: Office
- Tenure: To Let
- Size: 3,562 sq ft NIA
- · Rent: Available on Request

#### Location

The building is located in the heart of Kensington, just a short walk from Hyde Park, through the attractive courtyard entrance of Kensington Court. Communications are excellent with Kensington High Street Station (Circle and District Lines) providing direct access to Paddington and the national rail network.