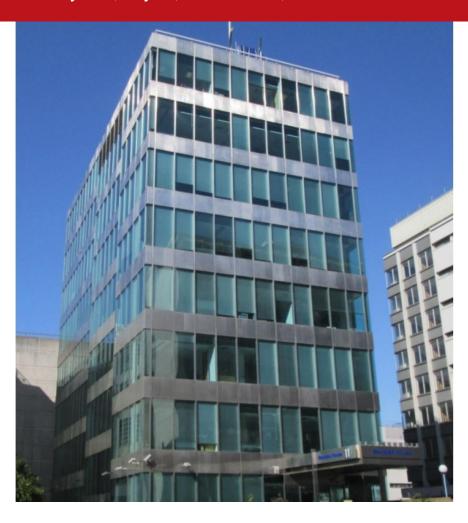

# Office 1,519 - 27,523 sq ft NIA

Meridian House, 11 Wellesley Road, Croydon, Greater London, CR0 2NW

# **Summary**

- Landmark modern office building arranged on basement and eight upper<br/>br /> floors. The accommodation is undergoing refurbishment.
- · Type: Office
- · Tenure: To Let
- Size: 1,519 27,523 sq ft NIA
- · Rent: Available on Request

#### Location

Meridian House is located prominently on Wellesley Road in Central Croydon. It is ideally located in the heart of the town centre, within 5 minutes' walk from both East Croydon and West Croydon mainline train and tram stations. East Croydon Station provides fast and frequent services to Gatwick Airport, London Bridge, Lonon Victoria and the South Coast. West Croydon Station provides fast services to London Bridge and London Victoria. In addition, the East London Line Overground provides access to Canary Wharf. The M23/M25 motorway intersection is 8 miles approx. to the South providing access to the National Motorway Network.