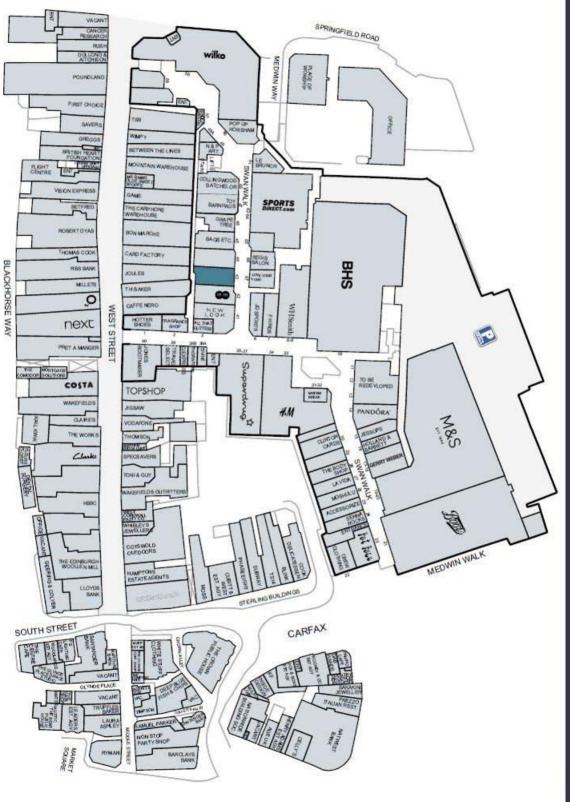

### Location

The unit sits within close proximity to major footfall drivers Sports Direct and Wilko. Other nearby retailers include EE, New Look and JD Sport.