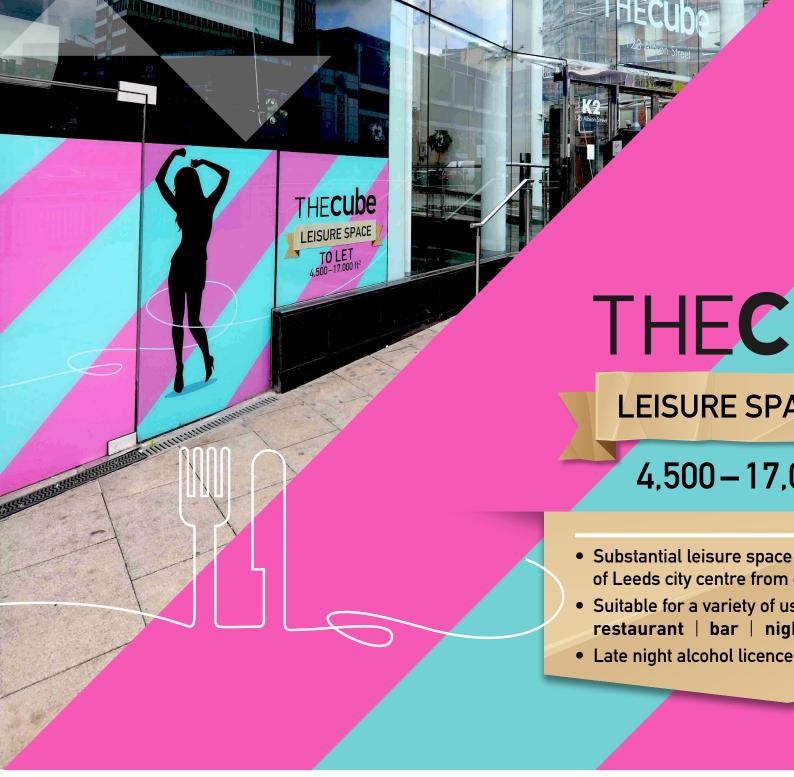

## > Terms

The units are available by way of a new lease, terms to be agreed. Rent upon application.

## > Planning

A3 / A4

### Licensing

- Existing premises licence as follows:
- Sale of Alcohol Mon to Saturday 11:00am – 04:00am Sun – 12:00pm – 04:00am

Further details upon request