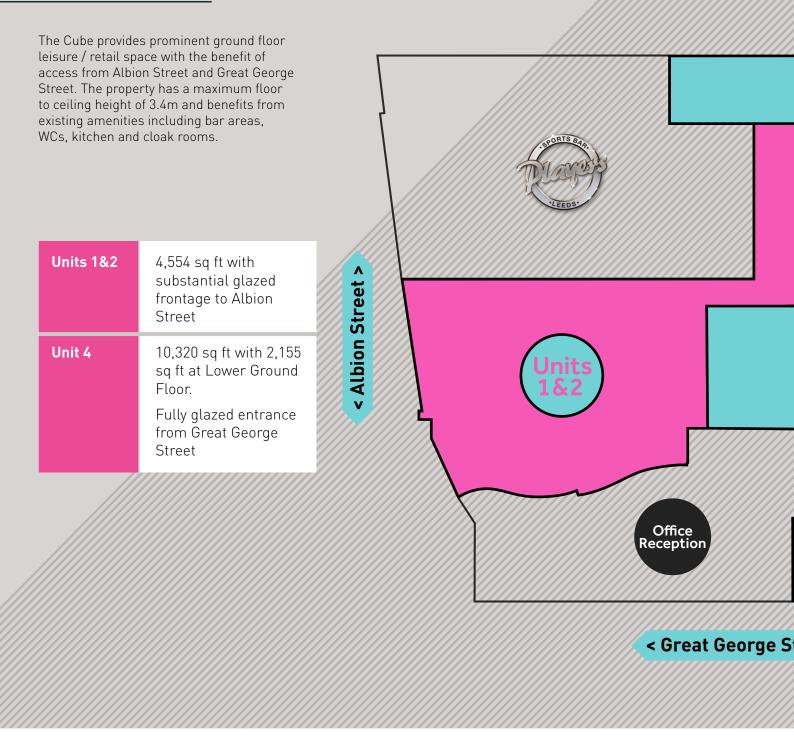

# Leeds

The Cube, Dudley House, Upper Albion Street, Leeds, West Yorkshire, LS2 8ER



### Rent

Available on Request

### Rates

Available on Request

### Service Charge

Available on Request

### EPC

Available upon request.





### Viewing & Further Information

Viewing is strictly by appointment with:

#### Contacts

Matt Jackson t: +44 (0)113 261 6225 e: matt.jackson@eu.jll.com

Nick Ferris t: +44 (0)113 235 5219 e: nick.ferris@eu.jll.com





# Scheme Plan





## FURTHER INFORMATION

## > Terms

The units are available by way of a new lease, terms to be agreed. Rent upon application.

## > Planning

A3 / A4

### Licensing

- Existing premises licence as follows:
- Sale of Alcohol Mon to Saturday 11:00am – 04:00am Sun – 12:00pm – 04:00am

Further details upon request

## > EPC

Rating TBC

## **GETTING IN TOUCH**



| Nick Ferris             |   |
|-------------------------|---|
| e nick.ferris@eu.jll.cc | m |
| <b>T</b> 0113 235 5219  |   |

Matt Jackson

**e** matt.jackson@eu.jll.com **T** 0113 2616 225 Ar e T Pa e T

(