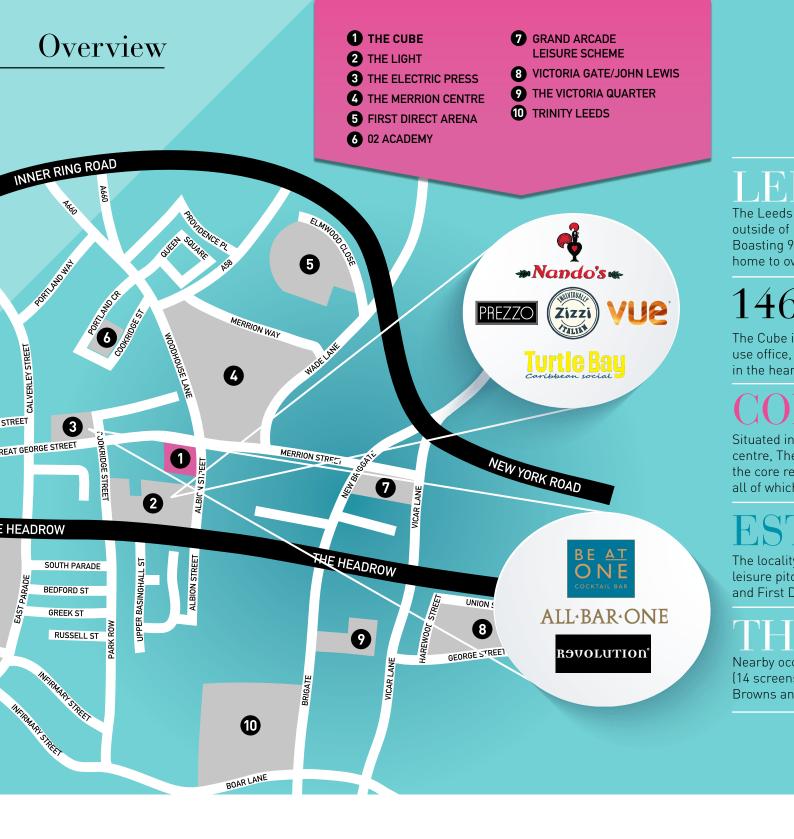

# Leeds

The Cube, Dudley House, Upper Albion Street, Leeds, West Yorkshire, LS2 8ER



### Rent

Available on Request

### Rates

Available on Request

### Service Charge

Available on Request

### EPC

Available upon request.





### Viewing & Further Information

Viewing is strictly by appointment with:

#### Contacts

Matt Jackson t: +44 (0)113 261 6225 e: matt.jackson@eu.jll.com

Nick Ferris t: +44 (0)113 235 5219 e: nick.ferris@eu.jll.com





# Scheme Plan





## FURTHER INFORMATION

## > Terms

The units are available by way of a new lease, terms to be agreed. Rent upon application.

## > Planning

A3 / A4

### Licensing

- Existing premises licence as follows:
- Sale of Alcohol Mon to Saturday 11:00am – 04:00am Sun – 12:00pm – 04:00am

Further details upon request

## > EPC

Rating TBC

## **GETTING IN TOUCH**



| Nick Ferris             |   |
|-------------------------|---|
| e nick.ferris@eu.jll.cc | m |
| <b>T</b> 0113 235 5219  |   |

Matt Jackson

**e** matt.jackson@eu.jll.com **T** 0113 2616 225 Ar e T Pa e T

(