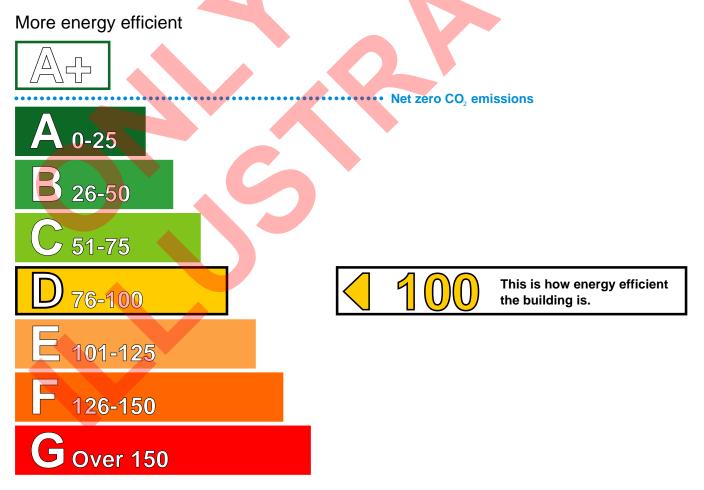

### Energy Performance Asset Rating

#### Less energy efficient

#### **Technical information**

| Main heating fuel:                                           | Natural Gas      |           |
|--------------------------------------------------------------|------------------|-----------|
| Building environment:                                        | Air Conditioning |           |
| Total useful floor area (m <sup>2</sup> ):                   |                  | 12649.282 |
| Building complexity (NOS level):                             |                  | 5         |
| Building emission rate (kgCO <sub>2</sub> /m <sup>2</sup> ): |                  | 42.73     |

#### Benchmarks

Buildings similar to this one could have ratings as follows:

If newly built

42

If typical of the existing stock