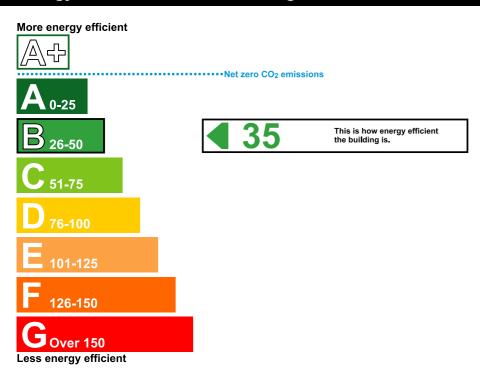

## **Energy Performance Asset Rating**

#### **Technical Information**

Main heating fuel: Natural Gas

**Building environment:** Heating and Mechanical

Ventilation

Total useful floor area (m²): 3172 Building complexity (NOS level): 4 Building emission rate (kgCO<sub>2</sub>/m²): 20.31

### **Benchmarks**

Buildings similar to this one could have rating as follows:

22

If newly built

58

If typical of the existing stock