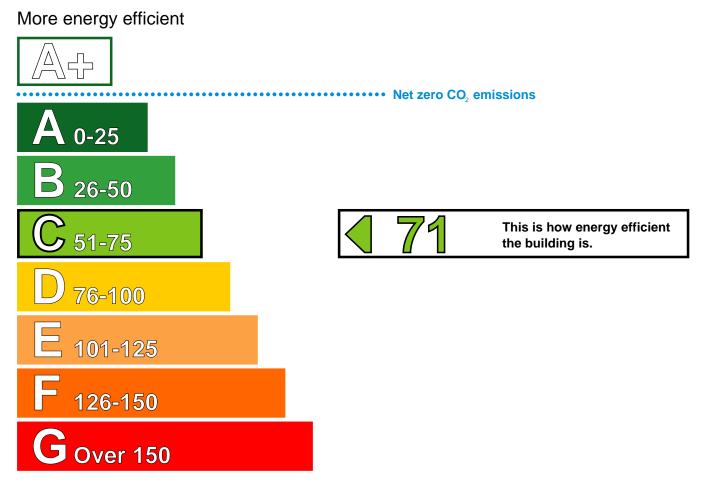

### Energy Performance Asset Rating

Less energy efficient

#### Benchmarks

Buildings similar to this one could have ratings as follows:

47 100

If newly built

If typical of the existing stock