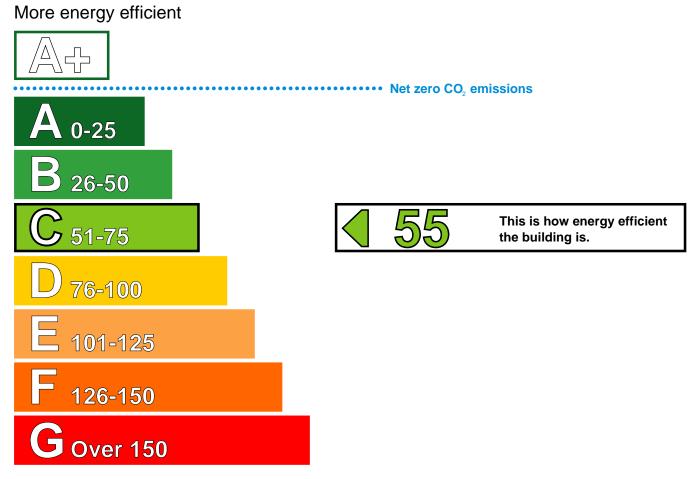

# **Energy Performance Certificate**

HM Government

## Non-Domestic Building

Unit 2670 Kings Court The Crescent, Birmingham Business Park BIRMINGHAM B37 7YE **Certificate Reference Number:** 0290-1949-0300-5670-8000

This certificate shows the energy rating of this building. It indicates the energy efficiency of the building fabric and the heating, ventilation, cooling and lighting systems. The rating is compared to two benchmarks for this type of building: one appropriate for new buildings and one appropriate for existing buildings. There is more advice on how to interpret this information on the Government's website www.communities.gov.uk/epbd.

### Energy Performance Asset Rating



Less energy efficient

### **Technical information**

Main heating fuel:Natural GasBuilding environment:Heating and Natural VentilationTotal useful floor area (m²):370Building complexity3

#### Benchmarks

Buildings similar to this one could have ratings as follows:



If newly built

If typical of the existing stock

#### Administrative information

| This is an Energy Performance Certificate as defined in SI2007:991 as amended |                                                        |
|-------------------------------------------------------------------------------|--------------------------------------------------------|
| Assessment Software:                                                          | iSBEM v3.4.a using calculation engine SBEM v3.4.a      |
| Property Reference: