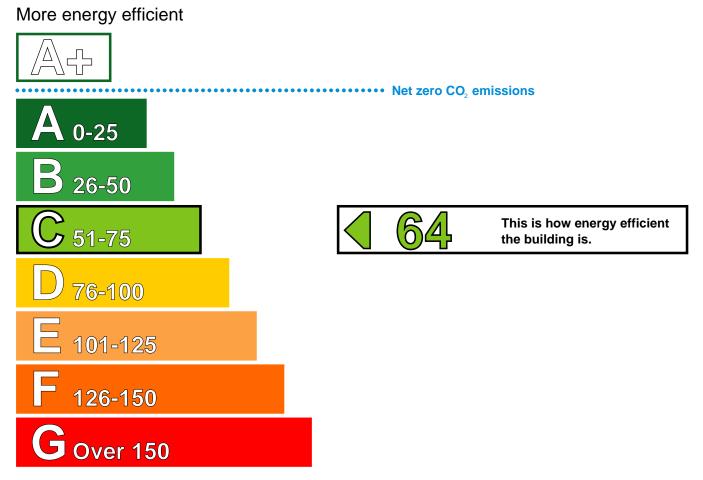

## **Energy Performance Asset Rating**

Less energy efficient

#### **Benchmarks**

Buildings similar to this one could have ratings as follows:

If newly built If typical of the

existing stock

147

65