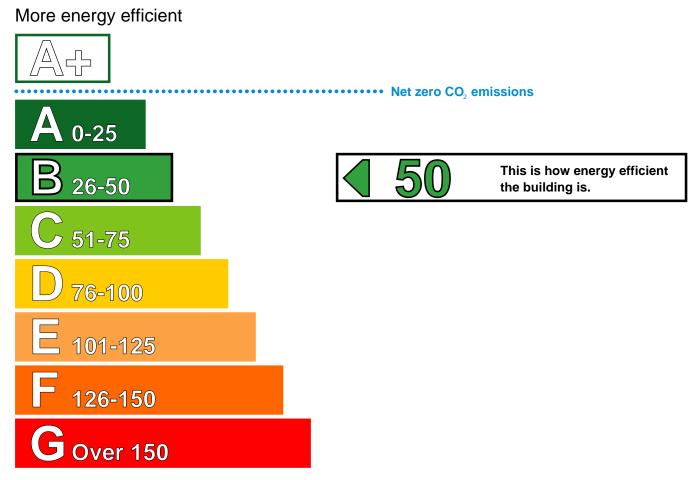

## Energy Performance Asset Rating

Less energy efficient

## **Technical information**

Main heating fuel:Natural GasBuilding environment:Heating and Mechanical VentilationTotal useful floor area (m²):519Building complexity4