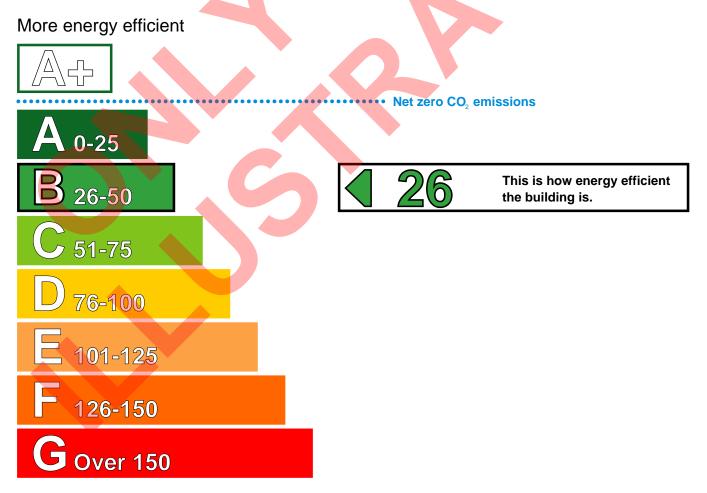

## Energy Performance Asset Rating

Less energy efficient

## **Technical information**

| Main heating fuel:                                           | Natural Gas      |           |
|--------------------------------------------------------------|------------------|-----------|
| Building environment:                                        | Air Conditioning |           |
| Total useful floor area (m <sup>2</sup> ):                   |                  | 37142.715 |
| Building complexity (NOS level):                             |                  | 5         |
| Building emission rate (kgCO <sub>2</sub> /m <sup>2</sup> ): |                  | 14.03     |