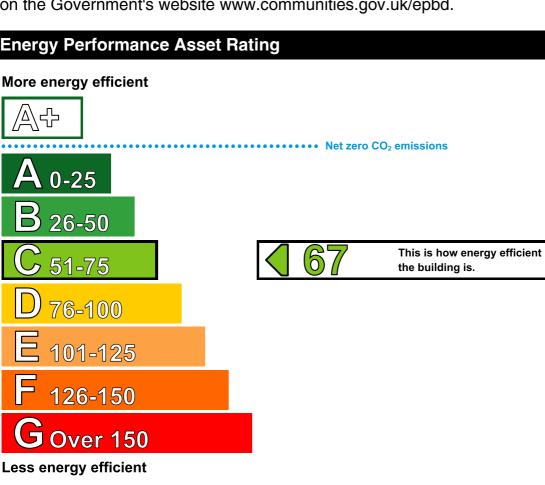

# **Energy Performance Certificate**

HM Government

Non-Domestic Building

Unit 8 Puma Trade Park 145 Morden Road MITCHAM CR4 4DG **Certificate Reference Number:** 0293-2353-2830-0500-1603

This certificate shows the energy rating of this building. It indicates the energy efficiency of the building fabric and the heating, ventilation, cooling and lighting systems. The rating is compared to two benchmarks for this type of building: one appropriate for new buildings and one appropriate for existing buildings. There is more advice on how to interpret this information on the Government's website www.communities.gov.uk/epbd.

# **Technical Information**

Main heating fuel:Natural GasBuilding environment:Heating and Natural VentilationTotal useful floor area (m²):385Building complexity (NOS level):3Building emission rate (kgCO₂/m²):75.86