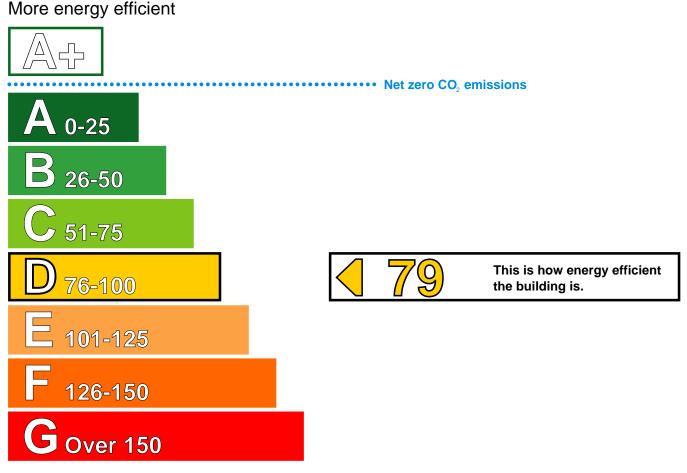

## Energy Performance Asset Rating

Less energy efficient

## **Technical information**

Main heating fuel:Natural GasBuilding environment:Heating and Natural VentilationTotal useful floor area (m²):240Building complexity4