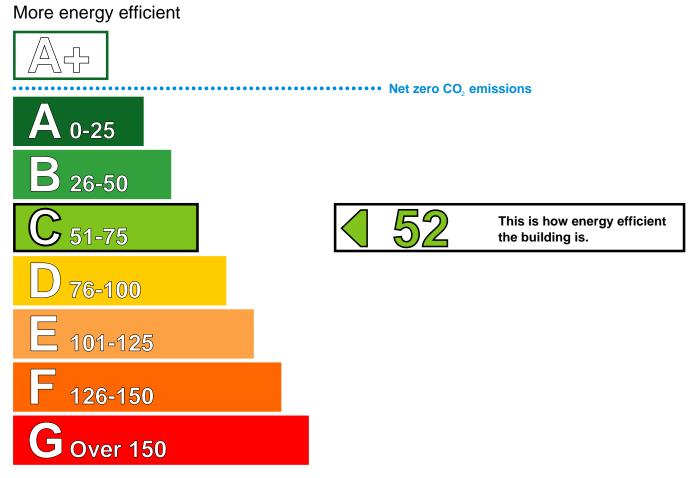

### Energy Performance Asset Rating

Less energy efficient

#### **Technical information**

| Main heating fuel:                                           | Natural Gas                     |       |
|--------------------------------------------------------------|---------------------------------|-------|
| Building environment:                                        | Heating and Natural Ventilation |       |
| Total useful floor area (m <sup>2</sup> ):                   |                                 | 2854  |
| Building complexity (NOS level):                             |                                 | 3     |
| Building emission rate (kgCO <sub>2</sub> /m <sup>2</sup> ): |                                 | 29.25 |