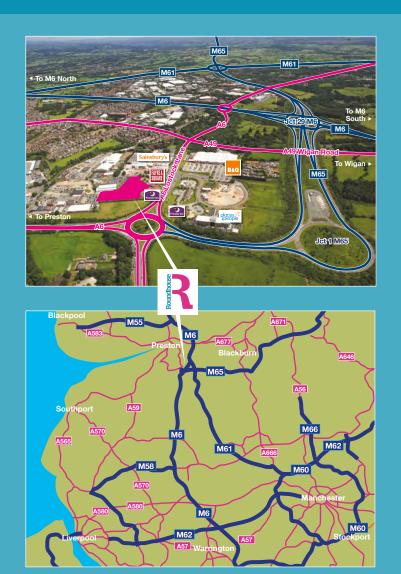

#### Location

South Preston Office Village is an established and popular business location that is directly accessible from Junctions 29 M6; 9 M61; and 1 M65, providing easy access to the remainder of the north west and national motorway network.

The location is well served by a variety of hotels including a Premier Inn as well as restaurants and retail facilities such as B&Q, Aldi and Sainsbury's supermarkets. South Ribble Tennis & Fitness Centre is within easy walking distance.

Regular bus services and local railway links in Bamber Bridge are available within a 10 minute walk. Preston, Blackburn, Chorley and Leyland are all within a six mile radius.