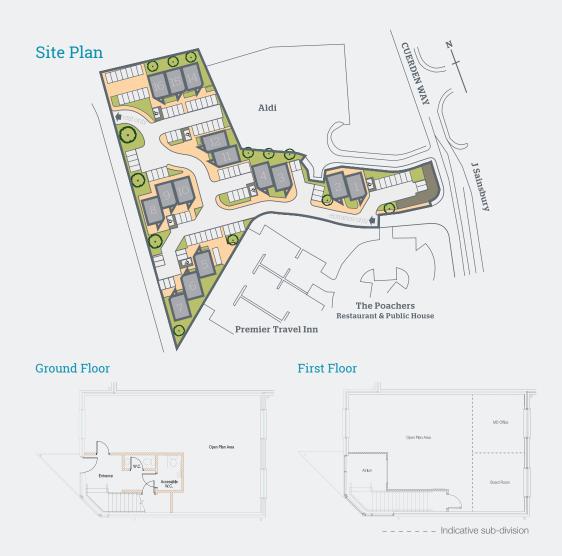

The location is well served by a variety of hotels including a Premier Inn as well as restaurants and retail facilities such as B&Q, Aldi and Sainsbury's supermarkets. South Ribble Tennis & Fitness Centre is within easy walking distance.