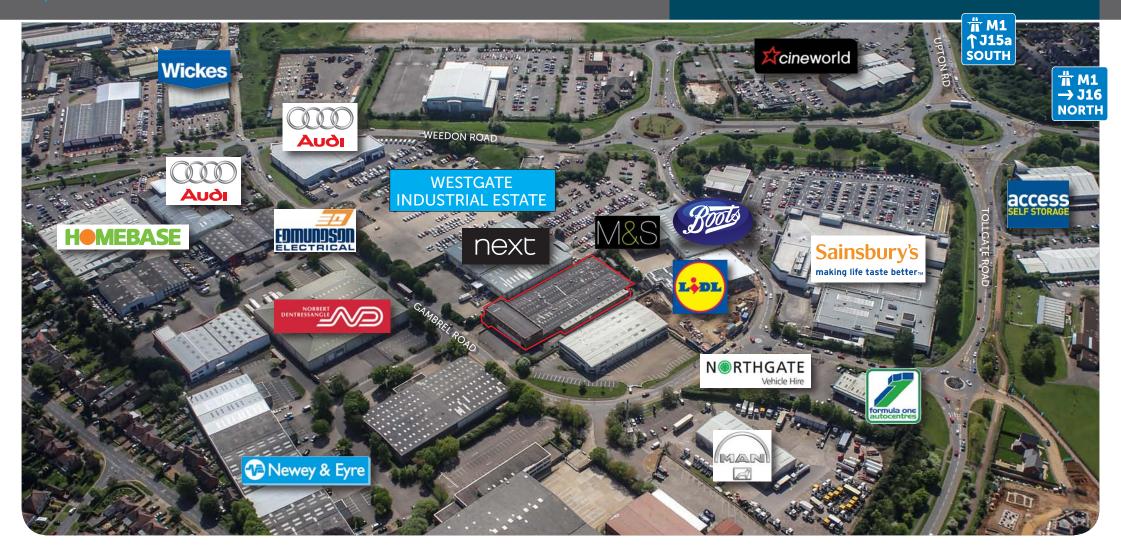

Westgate is located approximately 3 miles to the west of the town centre within close proximity to the Sixfields retail/leisure park.

Access to the M1 is available at J15a and J16 (approximately 4 miles).

Access is via 1 level and 2 dock level loading doors. Parking is to the front of the building, with a gated yard to the side elevation. The building is located adjacent to the Westgate Retail Park.