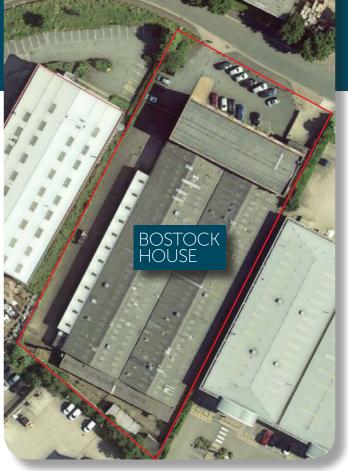

# BOSTOCK HOUSE

Gambrel Road | Northampton NN5 5DJ

#### **DESCRIPTION**

Single storey industrial/warehouse premises of concrete portal frame construction with brick elevations under a pitched roof. Internally the minimum eaves height is 3.6m and there are good quality first floor offices across the front elevation.

Access is via 1 level and 2 dock level loading doors. Parking is to the front of the building, with a gated yard to the side elevation. The building is located adjacent to the Westgate Retail Park.