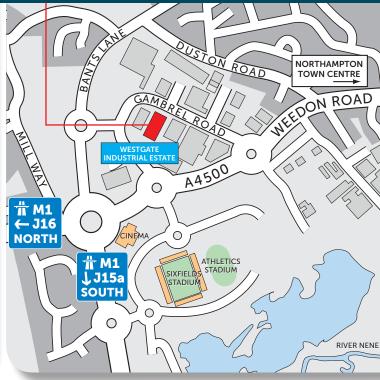

#### **LOCATION**

Northampton occupies a strategically important location offering excellent access to the UK's principle motorway infrastructure, being almost equidistant between London and Birmingham.

Westgate is located approximately 3 miles to the west of the town centre within close proximity to the Sixfields retail/leisure park.

Access to the M1 is available at J15a and J16 (approximately 4 miles).