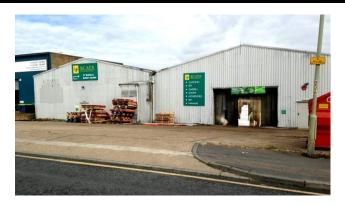

#### Description

The property comprises a twin pitched steel portal frame warehouse with a single storey detached building under a flat roof to the front which is due to be refurbished. The warehouse area is metal sheet clad.

Internally the warehouse area benefits from a painted concrete floor, strip lighting, gas blower heater, WC. To the rear the floor is raised. The minimum height to the underside of the haunch is 4.6 m. rising to 6.3 m. at the apex with the floor to ceiling height in the single storey section of 2.7 m.