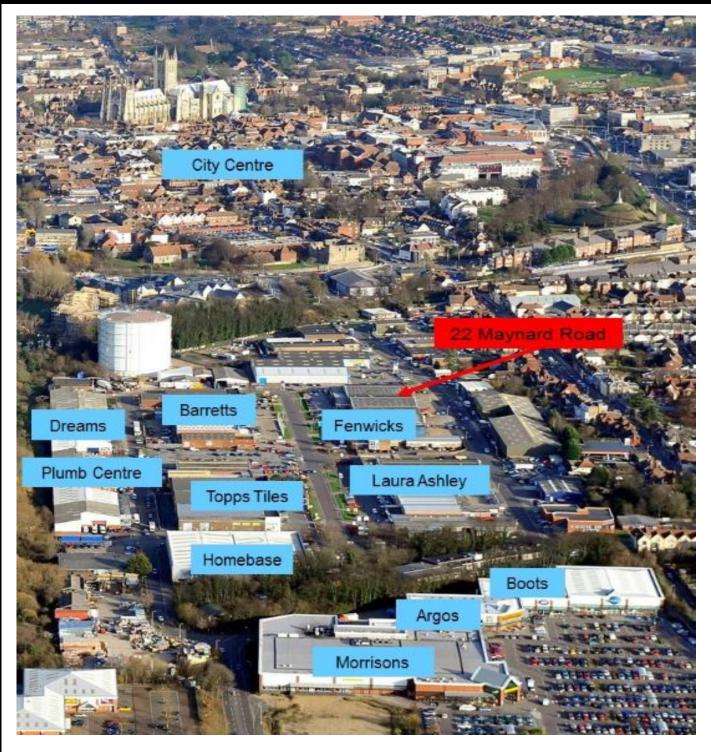

#### Location

The property is located on the popular Wincheap Trading Estate just off the A28, one of the main arterial routes for access to Canterbury. It is close to the town centre and Canterbury East train station.

Nearby occupiers on the Wincheap Estate include Screwfix, Kew Electrical, Laura Ashley, Fenwick, Brewers, Toolstation, Mr Clutch, Topps Ties and Go Outdoors.