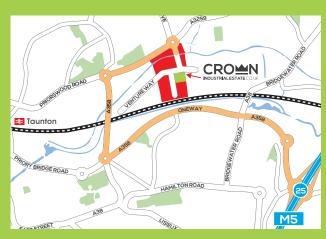

# SAT TA28RX

The units are located on Crown Close within the Crown Industrial Estate off the A3259 Priorswood Road, some two miles north east of Taunton Town Centre. Junction 25 of the M5 is approximately two miles to the south east via the A361 M5 link road. Other local occupiers include Andrew Page, Euro Car Parts, Screwfix, CEF and Wilts.