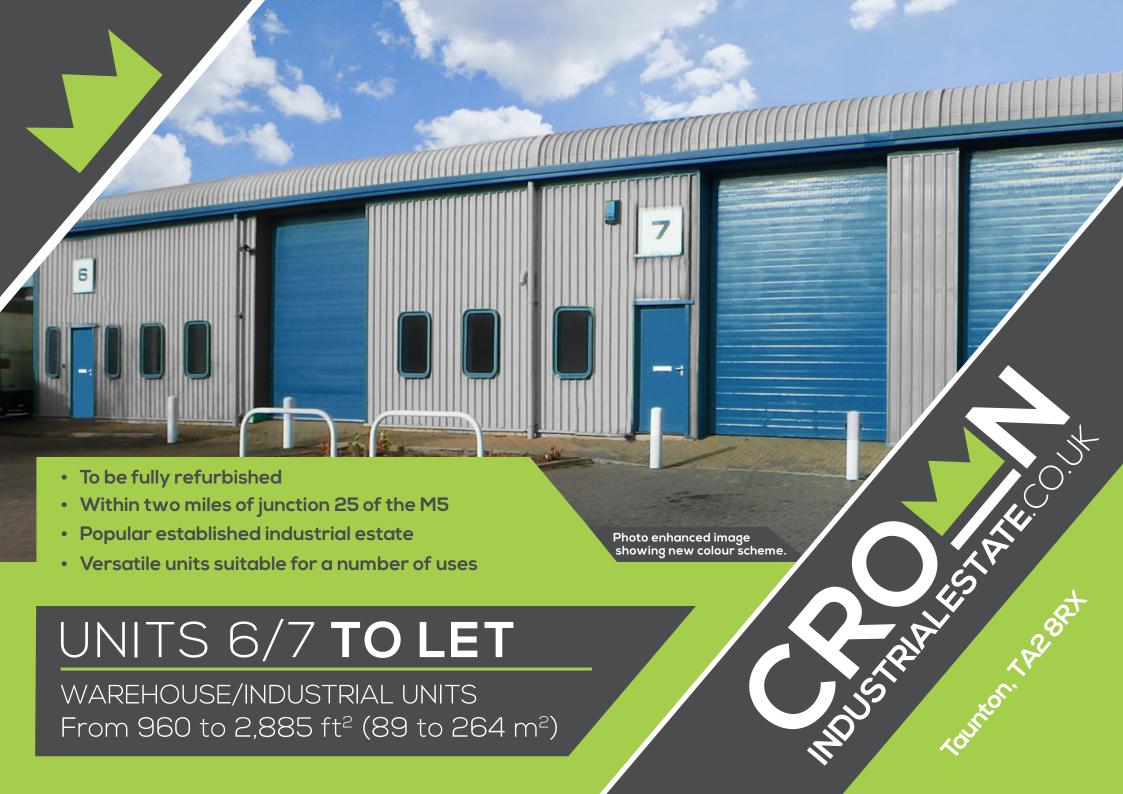

# **Description**

Unit 6 occupies an end of terrace and unit 7 a mid-terrace position. They comprise steel portal frame single storey light industrial/warehouse that were constructed in the 1980's. The floor is of a concrete construction with an internal eaves height of 4.8 metres (16ft). To the front of the premises are offices areas and WC facilities. The warehouse is accessed via a full height paneled up and over loading door of 3m (10ft) wide and 4.25m (14ft) high.

### **Accommodation**

The areas are measured in accordance with the RICS Code of Measuring Practice (6th Edition) on a Gross Internal Basis (GIA).

| UNIT  | FT <sup>2</sup> | M <sup>2</sup> | EPC  |
|-------|-----------------|----------------|------|
| 6     | 1,925           | 175            | E110 |
| 7     | 960             | 89             | E112 |
| Total | 2,885           | 264            |      |

## **Amenities**

- · Eaves height approximately 4.8 metres
- · Concrete floor
- Paneled up and over loading doors 3m wide and 4.25m high
- Trade counter potential
- Allocated car parking spaces