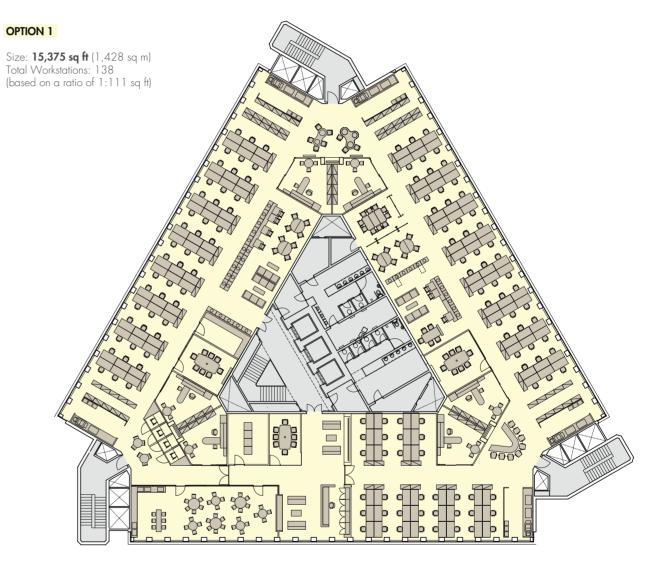

### AND FLEXIBLE FLOOR PLATES WITH SPACE OPTIONS GALORE

Orchard Brae House provides highly flexible accommodation that can be fitted out or sub-divided to suit individual occupational needs. The following represent only a small sample of potential options that are available.

#### Space plans produced by: