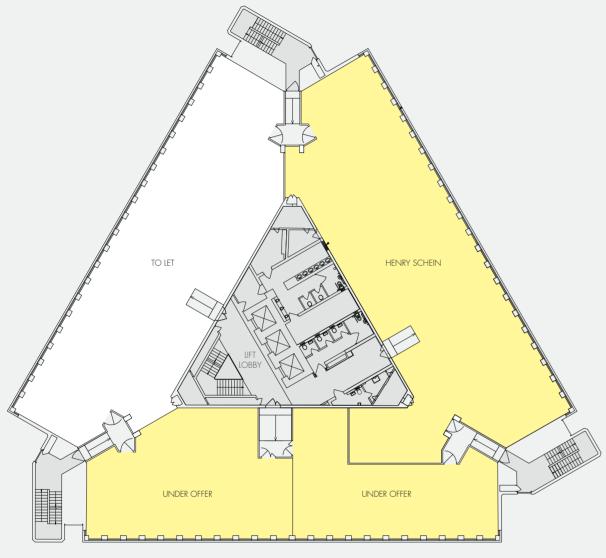

### TOTAL REMAINING FULLY LET FULLY LET FULLY LET 4,922 SQ FT 464 SQ M 4,922 SQ FT 464 SQ M 7,466 SQ FT 694 SQ M 15,201 SQ FT 1,412 SQ M **BIKE STORAGE** 32,511 SQ FT 3,034 SQ M

Existing occupiers include: SOPRA, Marsh, SeeByte, Epilepsy Scotland, The Scotsman, Ecometrica and Vet Solutions.

### AND FLEXIBLE FLOOR PLATES WITH SPACE OPTIONS GALORE

Orchard Brae House provides highly flexible accommodation that can be fitted out or sub-divided to suit individual occupational needs. The following represent only a small sample of potential options that are available.

### FULLY LET TO SOPRA