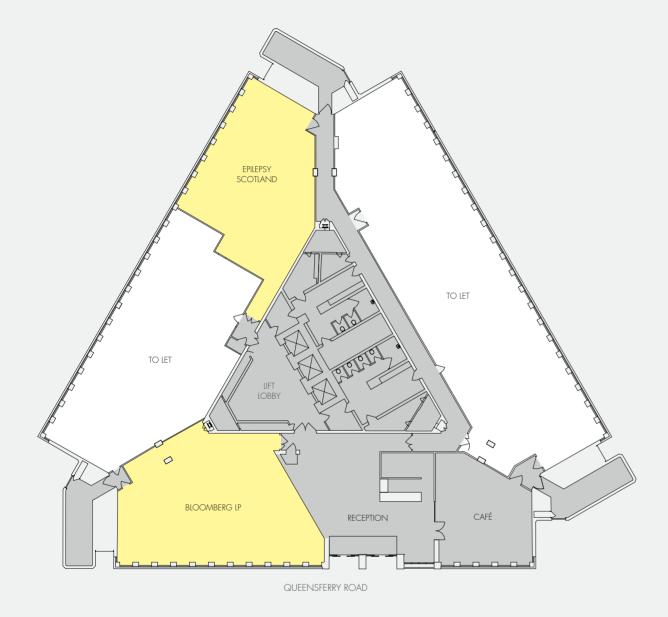

### TOTAL REMAINING FULLY LET FULLY LET FULLY LET 4,922 SQ FT 464 SQ M 4,922 SQ FT 464 SQ M 7,466 SQ FT 694 SQ M 15,201 SQ FT 1,412 SQ M **BIKE STORAGE** 32,511 SQ FT 3,034 SQ M

Existing occupiers include: SOPRA, Marsh, SeeByte, Epilepsy Scotland, The Scotsman, Ecometrica and Vet Solutions.