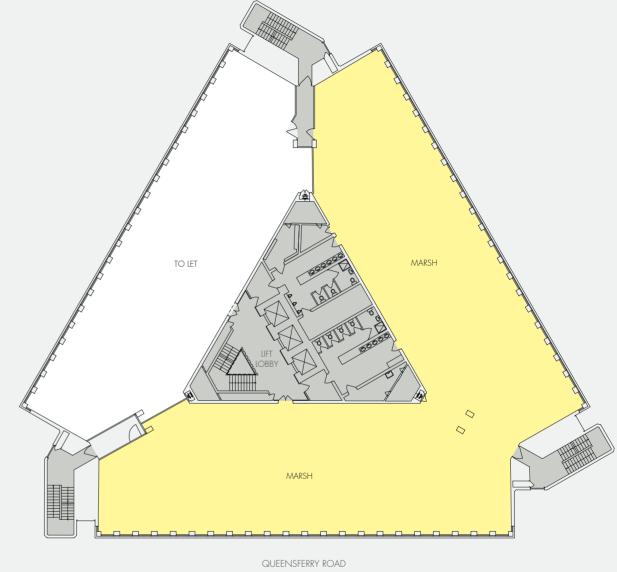

### TOTAL REMAINING FULLY LET FULLY LET FULLY LET 4,922 SQ FT 464 SQ M 4,922 SQ FT 464 SQ M 7,466 SQ FT 694 SQ M 15,201 SQ FT 1,412 SQ M **BIKE STORAGE** 32,511 SQ FT 3,034 SQ M

Existing occupiers include: SOPRA, Marsh, SeeByte, Epilepsy Scotland, The Scotsman, Ecometrica and Vet Solutions.