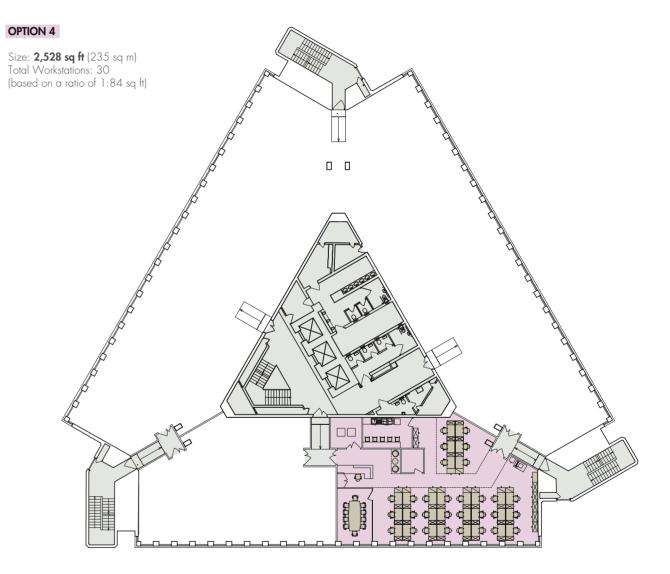

### UP TO 15,201 SQ FT (1,412 SQ M)

UP TO 4,992 SQ FT (464 SQ M)

QUEENSFERRY ROAD