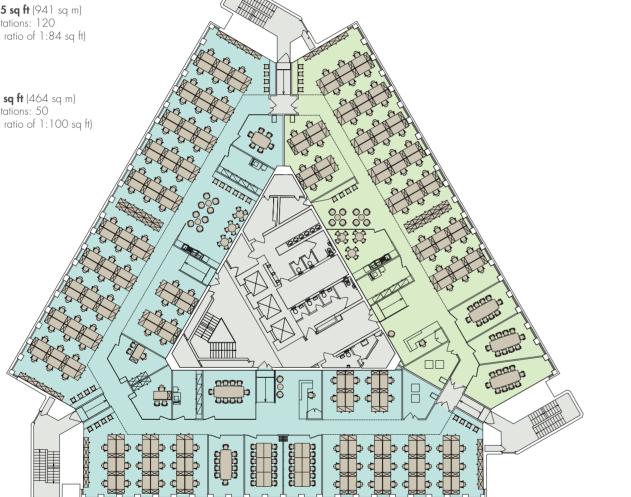

#### **OPTION 2**

Size: **10,125 sq ft** (941 sq m) Total Workstations: 120 (based on a ratio of 1:84 sq ft)

#### **OPTION 3**

Size: **4,992 sq ft** (464 sq m) Total Workstations: 50 (based on a ratio of 1:100 sq ft)

QUEENSFERRY ROAD

QUEENSFERRY ROAD