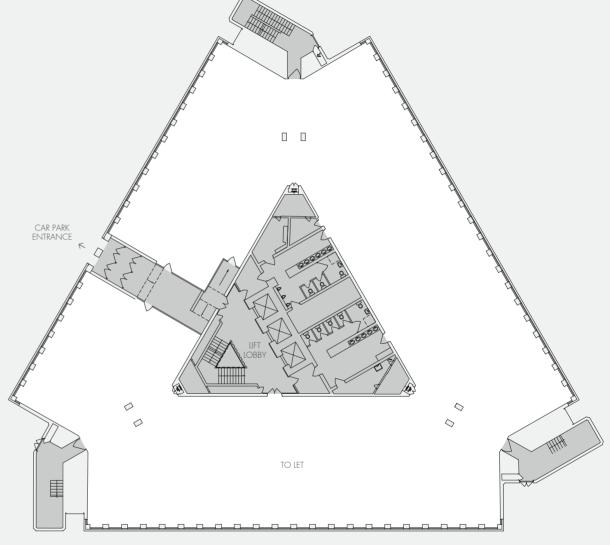

### AND FLEXIBLE FLOOR PLATES WITH SPACE OPTIONS GALORE

Orchard Brae House provides highly flexible accommodation that can be fitted out or sub-divided to suit individual occupational needs. The following represent only a small sample of potential options that are available.