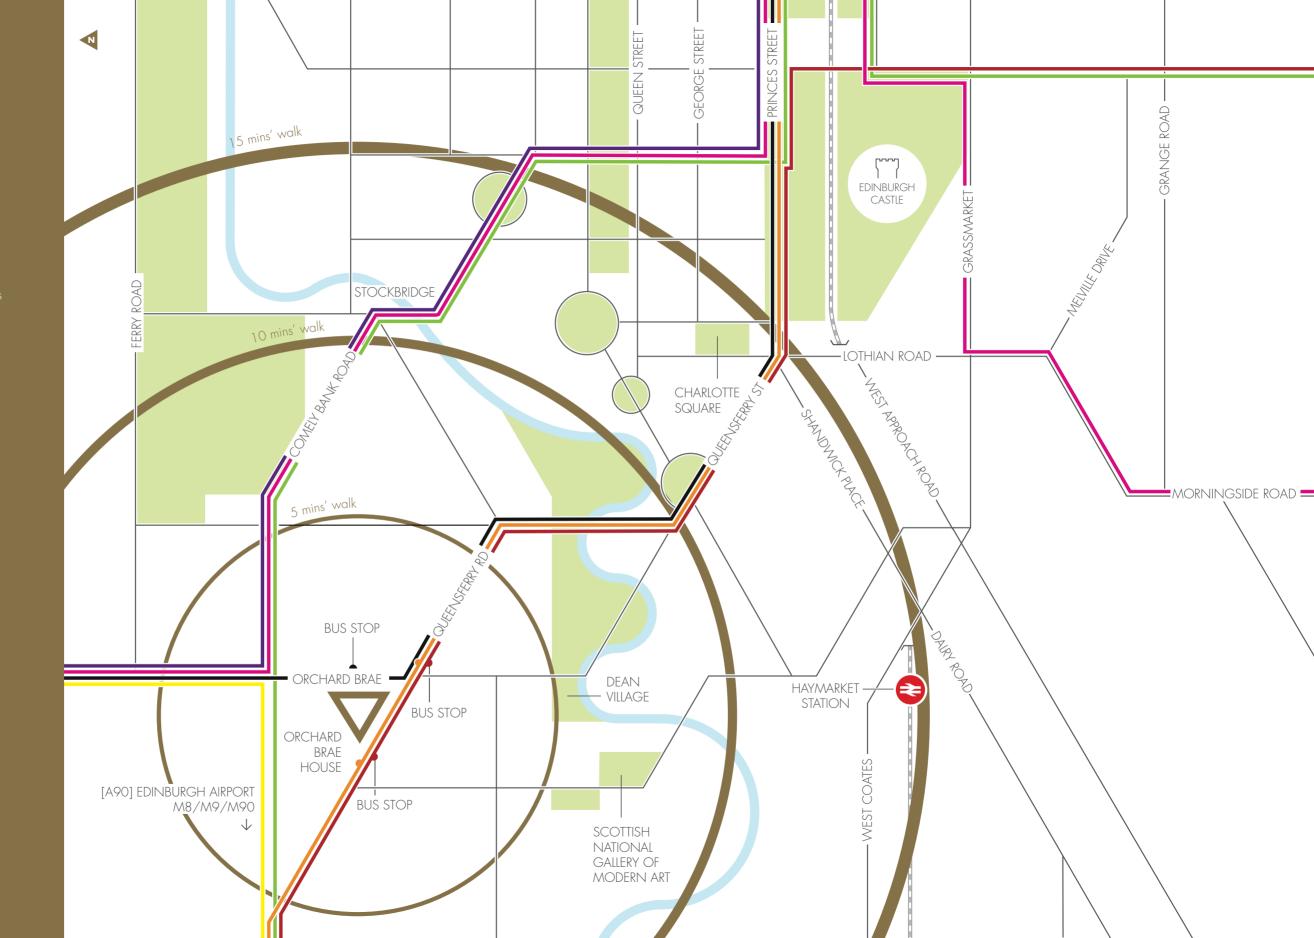

#### **Bus Routes**

With 14 bus services stopping adjacent to the building, Orchard Brae House is extremely well connected to all parts of the city via Edinburgh's extensive public transport network. Whether it's the M8/M9, Edinburgh Airport, or Haymarket railway station - Queensferry Road allows quick and easy access to the wider region.

www.lothianbuses.com www.ferrytoll.org

#### Walking Distances

### k

| National Gallery of Modern Art | 5 m  |
|--------------------------------|------|
| Craigleith Retail Park         | 10 m |
| Stockbridge                    | 10 m |
| Haymarket station (Train/Tram) | 15 m |
| Charlotte Square               | 15 m |

### CHANGE LETS YOU SHOP ONLY MINUTES AWAY

Waitrose less than 10 minutes' walk from Orchard Brae House.

### AND OFFERS YOUR GUESTS A CHIC PLACE TO STAY

Channings 4 star boutique hotel is conveniently located only 5 minutes' walk away.

### CONVENIENTLY LOCATED NOT FAR FROM YOUR DOOR

The following amenities are within 10 minutes' walk:

- Stockbridge
  - Hectors
  - Herbies
  - Pizza Express
- Craigleith Retail Park
  M&S

  - Sainsbury's
  - Costa
  - Boots

Queensferry Road

Holiday Inn