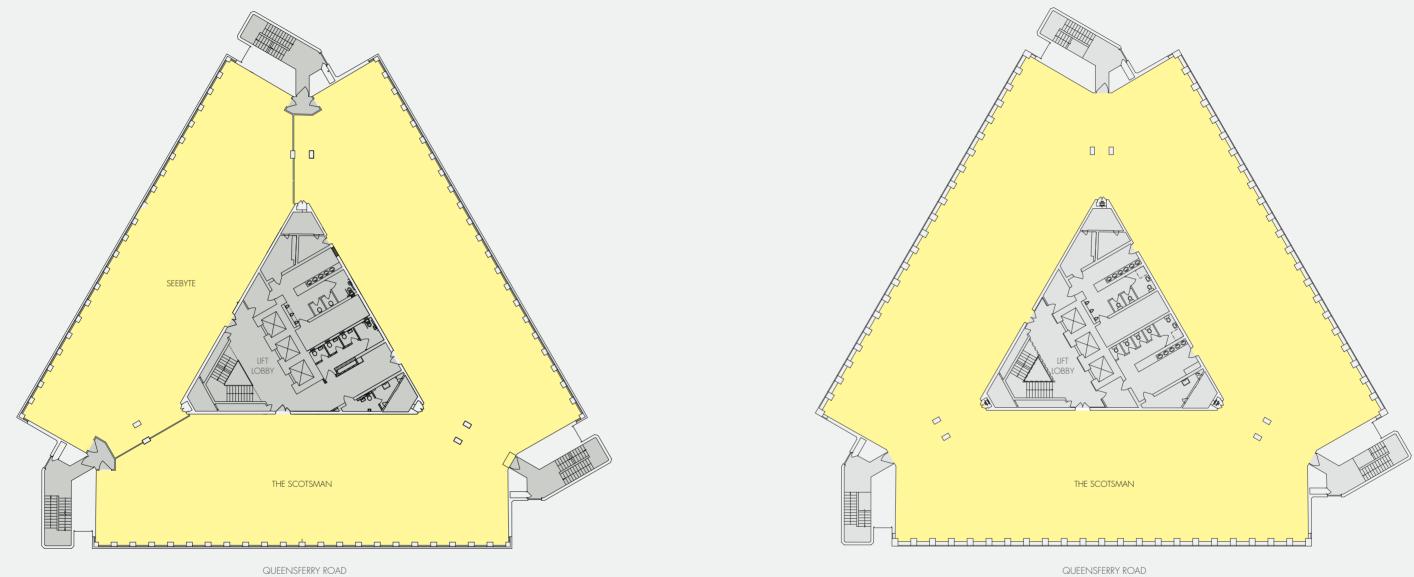

### TOTAL REMAINING FULLY LET FULLY LET FULLY LET 4,922 SQ FT 464 SQ M 4,922 SQ FT 464 SQ M 7,466 SQ FT 694 SQ M 15,201 SQ FT 1,412 SQ M **BIKE STORAGE** 32,511 SQ FT 3,034 SQ M

Existing occupiers include: SOPRA, Marsh, SeeByte, Epilepsy Scotland, The Scotsman, Ecometrica and Vet Solutions.

### FULLY LET TO SOPRA

### FULLY LET TO THE SCOTSMAN

PLEASE SCAN IN OUR CODE OR VISIT OUR SITE

FOR MORE INFORMATION AND FURTHER INSIGHT

OR CONTACT THE AGENTS TO SPEAK FACE TO FACE

AND SEE FOR YOURSELF ALL THE CHANGES IN PLACE

www.obh-edinburgh.com