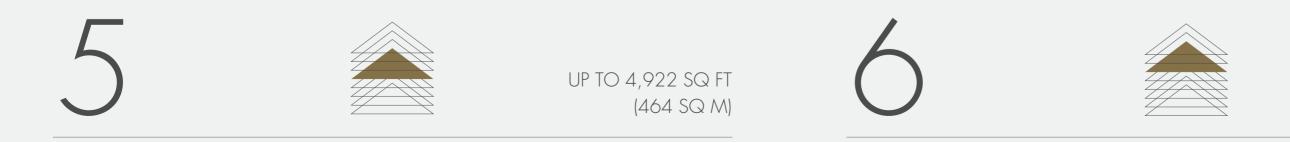

### TOTAL REMAINING FULLY LET FULLY LET FULLY LET 4,922 SQ FT 464 SQ M 4,922 SQ FT 464 SQ M 7,466 SQ FT 694 SQ M 15,201 SQ FT 1,412 SQ M **BIKE STORAGE** 32,511 SQ FT 3,034 SQ M

Existing occupiers include: SOPRA, Marsh, SeeByte, Epilepsy Scotland, The Scotsman, Ecometrica and Vet Solutions.

### UP TO 15,201 SQ FT (1,412 SQ M)

UP TO 4,992 SQ FT (464 SQ M)

QUEENSFERRY ROAD