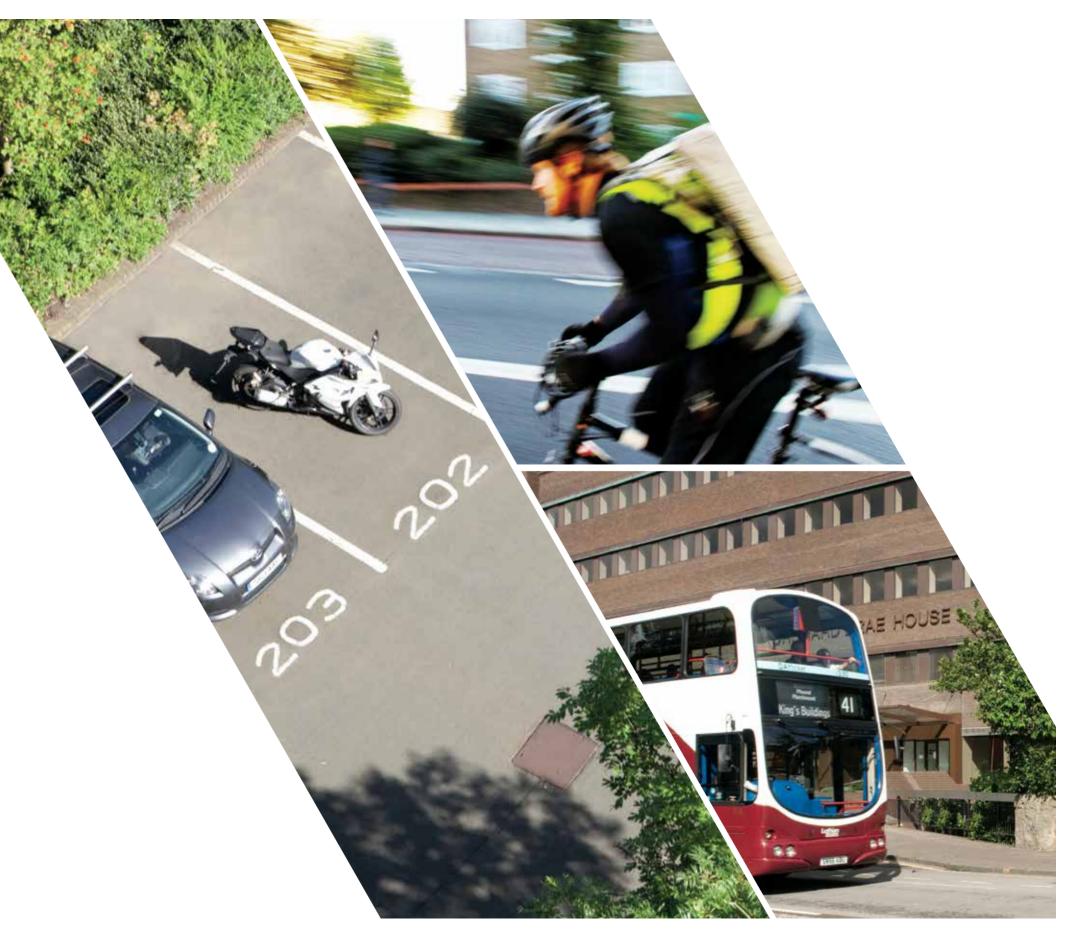

#### **Bus Routes**

With 14 bus services stopping adjacent to the building, Orchard Brae House is extremely well connected to all parts of the city via Edinburgh's extensive public transport network. Whether it's the M8/M9, Edinburgh Airport, or Haymarket railway station - Queensferry Road allows quick and easy access to the wider region.

### CHANGE CAN MEAN PARK AND CHANGE CAN MEAN RIDE

### WITH 14 BUS SERVICES STOPPING OUTSIDE

203 car parking spaces on site – 10 times the car parking provision in the city centre.

### CHANGE CAN BE MUSCLE OR PEDAL POWER

### on Arrival Enjoy An Invigorating shower

Bike Store on Level 1 and shower facilities on every floor.

AND ALONG WITH ALL THAT CHANGE CAN BRING YOU

THERE'S ONE MORE THING IT CAN ALSO DO

CHANGE YOUR VIEW

Unrivalled panoramic views from all upper floors.