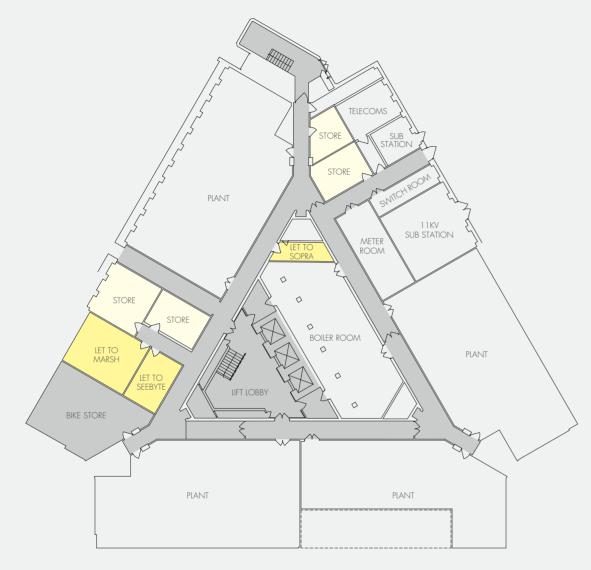

### TOTAL REMAINING FULLY LET FULLY LET FULLY LET 4,922 SQ FT 464 SQ M 4,922 SQ FT 464 SQ M 7,466 SQ FT 694 SQ M 15,201 SQ FT 1,412 SQ M **BIKE STORAGE** 32,511 SQ FT 3,034 SQ M

Existing occupiers include: SOPRA, Marsh, SeeByte, Epilepsy Scotland, The Scotsman, Ecometrica and Vet Solutions.

### FULLY LET TO SOPRA

### FULLY LET TO THE SCOTSMAN

PLEASE SCAN IN OUR CODE OR VISIT OUR SITE

FOR MORE INFORMATION AND FURTHER INSIGHT

OR CONTACT THE AGENTS TO SPEAK FACE TO FACE

AND SEE FOR YOURSELF ALL THE CHANGES IN PLACE

www.obh-edinburgh.com