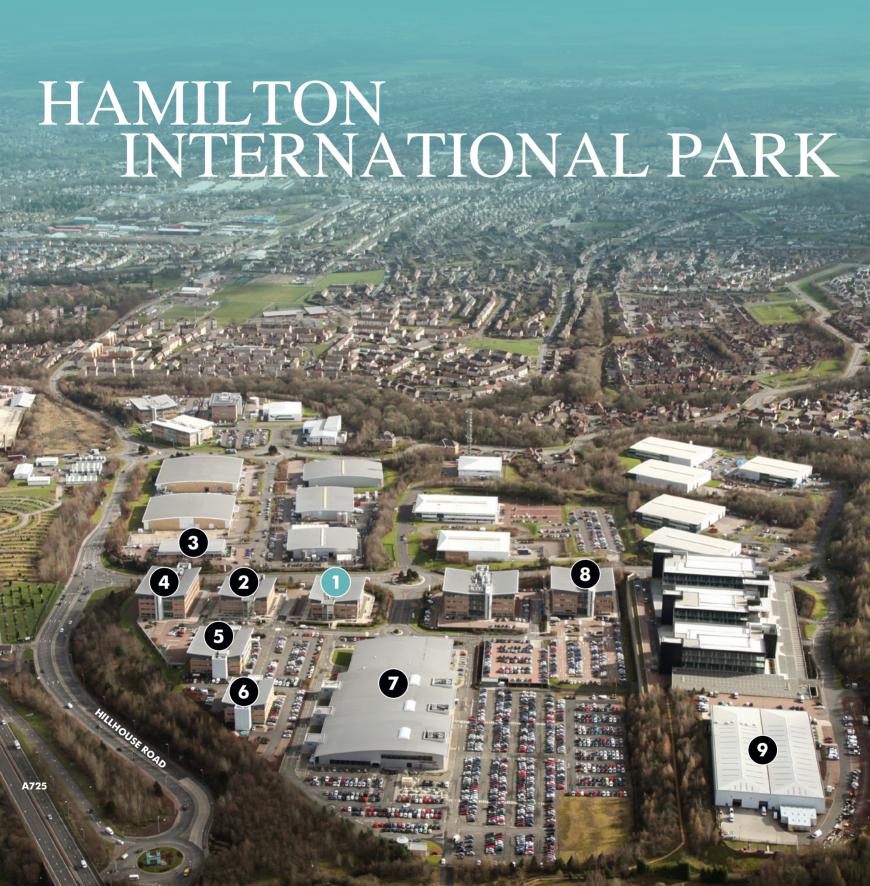

## DEALS THAT REALLY MEASURE UP

- OPEN PLAN
- IMMEDIATELY AVAILABLE
- MODERN OFFICES

amilton International Park is one of Central Scotland's most successful business parks, located approximately 13 miles south east of Glasgow city centre. The Park is home to over 6,000 employees and also boasts some of the UK's leading organisations including ICM, First Engineering, Carillion, HSBC & First Direct, Scottish Power and John Lewis. The Park provides everything that is required by the modern day office occupier, all set within a mature landscaped environment.

- 600 KVA power supply
- Broadband enabled
- Suspended ceilings with modern light fittings
- 96 secure basement car parking spaces
- 5 kn per m<sup>2</sup> floor loading
- EPC Rating 'D'

1 Kilpatrick House 2 ICM 3 Retail Parade 4 Nevis House 5 First Engineering 6 Carillion 7 HSBC & First Direct 8 Scottish Power 9 Babcock Rail