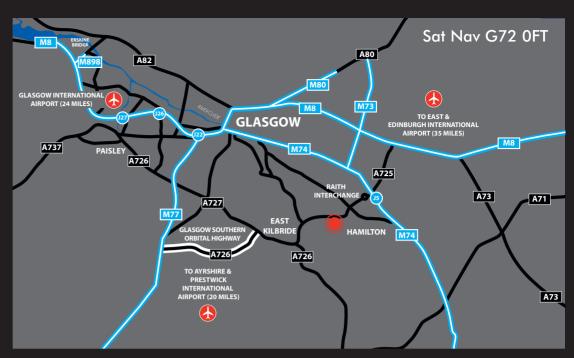

## FOR YOU

- LOCATION Immediate access to the A725 Expressway, M74 (J5)

and the Scottish motorway network

- **SPECIFICATION** Grade A

**- COMMANDING POSITION** Located on Lister Way and overlooking Technology

Avenue, the principal access road into Hamilton

International Park

- SPACE AVAILABLE Floor plates of 12,900 sq ft & 13,600 sq ft

**- AMENITIES** Excellent on-site amenities

**- CAR PARKING** 96 secure covered spaces