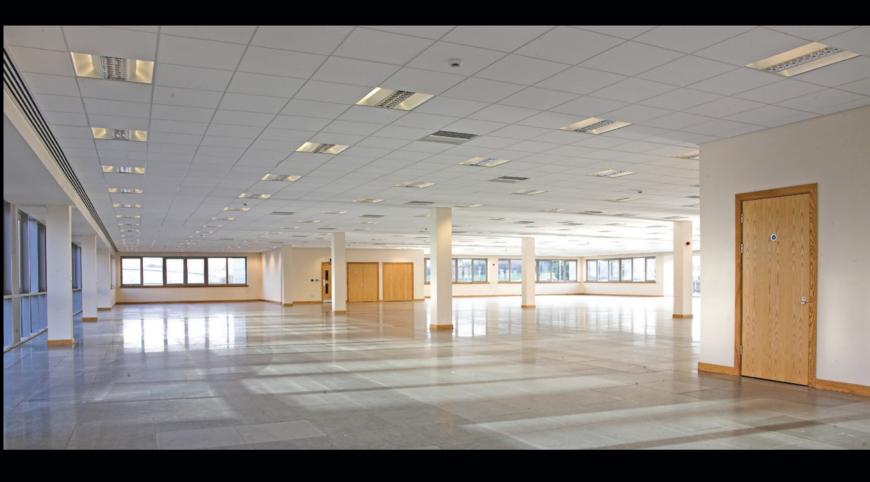

Kilpatrick House provides large, easily planned, rectangular open-plan floor plates that benefit from excellent levels of all year round natural daylight across all three floors.

## SUPERB SPECIFICATION

- Impressive triple height entrance
- Thirteen person passenger lift
- Equalities Act
- Male, Female and accessible toilet facilities on each floor
- 150mm clear void raised access flooring
- VRV cooling and heating system