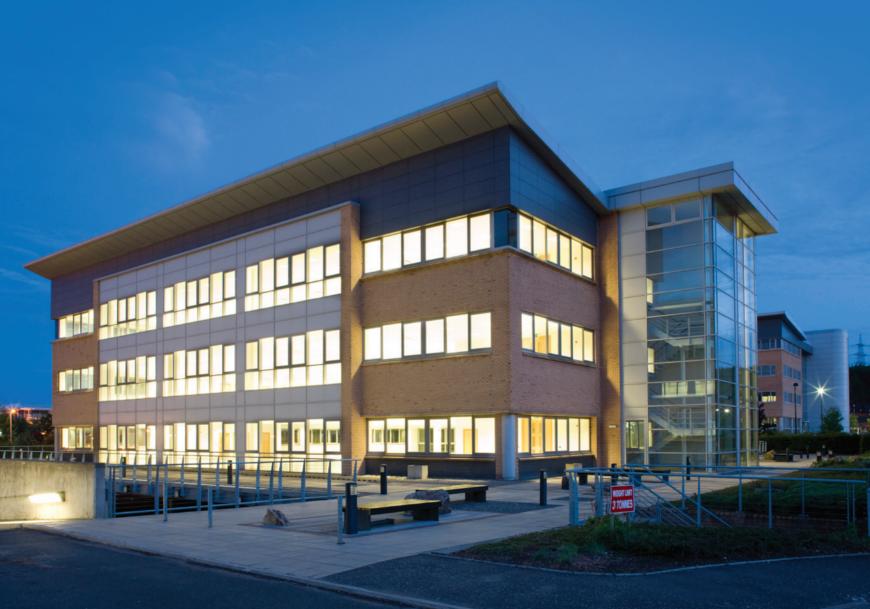

Kilpatrick House is situated in an elevated position overlooking the entrance to Hamilton International Park, which enjoys exceptional views across Greater Glasgow. The building is entered via an impressive triple height entrance foyer. Access to the office floors is provided via a thirteen person passenger lift and stylish open tread staircase.

Kilpatrick House provides large, easily planned, rectangular open-plan floor plates that benefit from excellent levels of all year round natural daylight across all three floors.