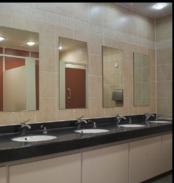

## SUPERB SPECIFICATION

- Impressive triple height entrance
- Thirteen person passenger lift
- Equalities Act
- Male, Female and accessible toilet facilities on each floor
- 150mm clear void raised access flooring
- VRV cooling and heating system