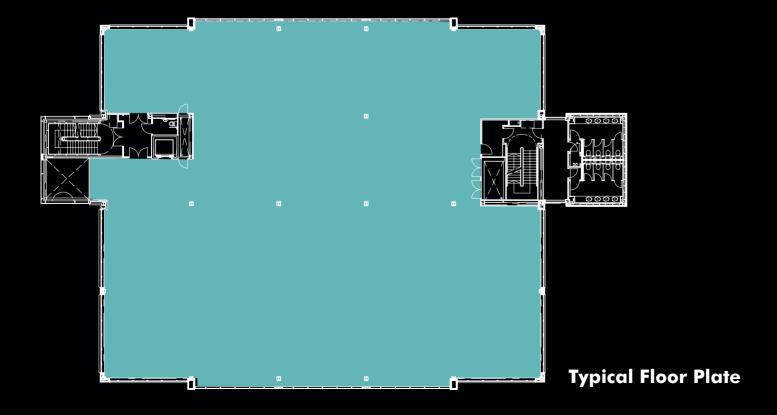

Kilpatrick House provides large, easily planned, rectangular open-plan floor plates that benefit from excellent levels of all year round natural daylight across all three floors.

#### Floor Areas

| FLOOR  | SQ M            | SQ FT  |
|--------|-----------------|--------|
| SECOND | LET TO Sphoenix |        |
| FIRST  | 1,259.3         | 13,555 |
| GROUND | 1,201.6         | 12,934 |
| TOTAL  | 2,460.9         | 26,489 |