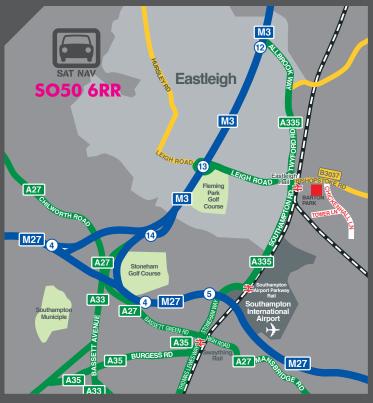

#### Location

The unit is situated on the Barton Park Industrial Estate which is accessed via the B3037 Bishopstoke Road approximately 0.5 miles from Eastleigh town centre. Winchester is located approximately 8.5 miles to the north, Southampton 5.5 miles to the south and Junction 5 of the M27 and J13 of the M3 are within close proximity providing good communications throughout the area.