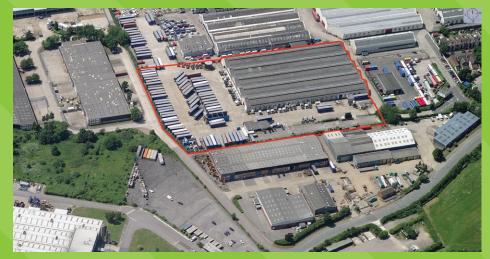

# BARTON PARK INDUSTRIAL ESTATE

**8,875** M<sup>2</sup> (95,532 FT<sup>2</sup>) **INDUSTRIAL/WAREHOUSE UNIT WITH LARGE SECURE YARD** 

BARTON PARK INDUSTRIAL ESTATE CHICKENHALL LANE EASTLEIGH SO50 6RR

#### Location

The unit is situated on the Barton Park Industrial Estate which is accessed via the B3037 Bishopstoke Road approximately 0.5 miles from Eastleigh town centre. Winchester is located approximately 8.5 miles to the north, Southampton 5.5 miles to the south and Junction 5 of the M27 and J13 of the M3 are within close proximity providing good communications throughout the area.

## **Description**

The property comprises a detached industrial / warehouse unit with large secure yard and 13 roller shutter doors. The warehouse is of brick construction with a steel truss roof, covered in concrete sheet tiles and containing approximately 20 % glazed roof lights. Internally the unit is arranged in 5 bays with 9 up and over doors in the eastern elevation and two large shutter door located within the northern and southern elevations.