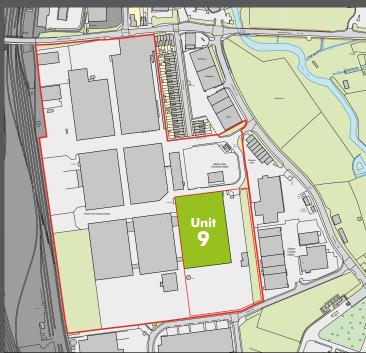

# BARTON PARK INDUSTRIAL ESTATE

**8,875** M<sup>2</sup> (95,532 FT<sup>2</sup>) **INDUSTRIAL/WAREHOUSE UNIT WITH LARGE SECURE YARD** 

BARTON PARK INDUSTRIAL ESTATE CHICKENHALL LANE EASTLEIGH SO50 6RR

#### Location

The unit is situated on the Barton Park Industrial Estate which is accessed via the B3037 Bishopstoke Road approximately 0.5 miles from Eastleigh town centre. Winchester is located approximately 8.5 miles to the north, Southampton 5.5 miles to the south and Junction 5 of the M27 and J13 of the M3 are within close proximity providing good communications throughout the area.