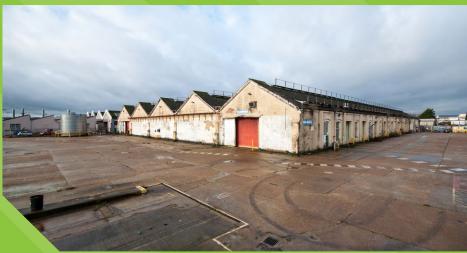

## **Description**

The property comprises a detached industrial / warehouse unit with large secure yard and 13 roller shutter doors. The warehouse is of brick construction with a steel truss roof, covered in concrete sheet tiles and containing approximately 20 % glazed roof lights. Internally the unit is arranged in 5 bays with 9 up and over doors in the eastern elevation and two large shutter door located within the northern and southern elevations.

# **Specification**

- 5.98 m underside of truss roof
- · 3 phase power supply
- Nine roller shutter doors of (3.05m wide x 4.25m high) plus one of 3.52 x 6.91 to side elevation and two of 4.78 (w) x 4.86 (h) to rear elevation plus one to front elevation.
- · Concrete floor
- Strip lighting
- WC facilities
- Gas fired heating