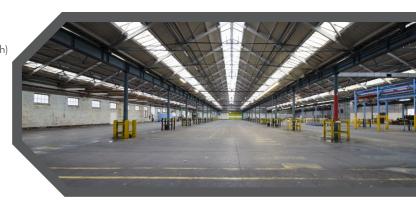

## **Description**

The property comprises a detached industrial / warehouse unit with large secure yard and 13 roller shutter doors. The warehouse is of brick construction with a steel truss roof, covered in concrete sheet tiles and containing approximately 20 % glazed roof lights. Internally the unit is arranged in 5 bays with 9 up and over doors in the eastern elevation and two large shutter door located within the northern and southern elevations.

# **Specification**

- 5.98 m underside of truss roof
- · 3 phase power supply
- Nine roller shutter doors of (3.05m wide x 4.25m high) plus one of 3.52 x 6.91 to side elevation and two of 4.78 (w) x 4.86 (h) to rear elevation plus one to front elevation.
- · Concrete floor
- Strip lighting
- WC facilities
- Gas fired heating