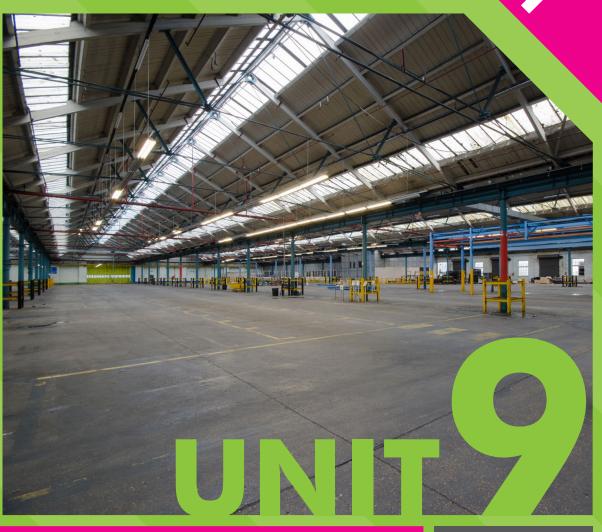

## **Description**

The property comprises a detached industrial / warehouse unit with large secure yard and 13 roller shutter doors. The warehouse is of brick construction with a steel truss roof, covered in concrete sheet tiles and containing approximately 20 % glazed roof lights. Internally the unit is arranged in 5 bays with 9 up and over doors in the eastern elevation and two large shutter door located within the northern and southern elevations.

# **Specification**

- 5.98 m underside of truss roof
- · 3 phase power supply
- Nine roller shutter doors of (3.05m wide x 4.25m high) plus one of 3.52 x 6.91 to side elevation and two of 4.78 (w) x 4.86 (h) to rear elevation plus one to front elevation.
- · Concrete floor
- Strip lighting
- WC facilities
- Gas fired heating

## Accommodation

The unit comprises the following Gross Internal Area (GIA)

|           | M²    | FT <sup>2</sup> |
|-----------|-------|-----------------|
| Warehouse | 8,875 | 95,532          |